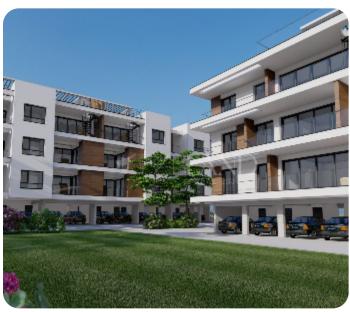

Limassol, Agios Athanasios

VIEW ON THE WEBSITE

Beautiful Two-Bedroom apartment situated on the boundary between Ayios Athanasios and Mesa Geitonia, Close to All Amenities

The apartment consists of an open-plan kitchen connected to the living and dining area, two bedrooms (one of which is en-suite), and a main bathroom. There is access to a covered veranda from the living room. The internal area is 77 sq.m, and the covered veranda is 14 sq.m.

### **Additional Features**

Modern design: ✓ Landscaped garden: ✓

Garden: ✓ Balcony: ✓

Laundry room: ✓ Store room: ✓

En Suite Shower: ✓ Cul-de-sac: ✓

## **Facilities**

Elevator: ✓

Gated Complex: ✓

Easy access to highway: ✓

Emergency Exit: ✓

Fire Alarm: ✓

Easy access to main roads: ✓