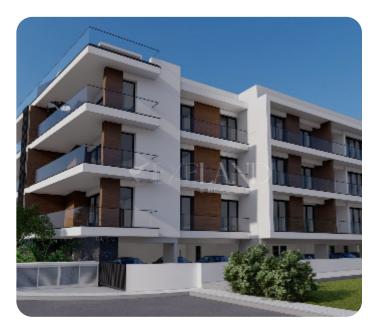

# **Apartment in Agios Athanasios**

Ref. No 1952

Apartment

**%** Standard Apartment

□ 2 bedrooms

2 bathrooms

2 wcs

☐ 77m² internal

Limassol, Agios Athanasios

VIEW ON THE WEBSITE

Beautiful Two-Bedroom apartment situated on the boundary between Ayios Athanasios and Mesa Geitonia, Close to All Amenities

The apartment consists of an open-plan kitchen connected to the living and dining area, two bedrooms (one of which is en-suite), and a main bathroom. There is access to a covered veranda from the living room. The internal area is 77 sq.m, and the covered veranda is 14 sq.m.