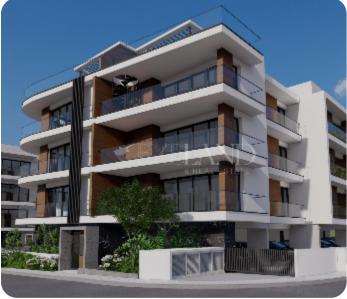

# **Apartment in Agios Athanasios**

Ref. No 1952

Apartment

**%** Standard Apartment

□ 2 bedrooms

2 bathrooms

2 wcs

☐ 77m² internal

Limassol, Agios Athanasios

VIEW ON THE WEBSITE

Beautiful Two-Bedroom apartment situated on the boundary between Ayios Athanasios and Mesa Geitonia, Close to All Amenities

The apartment consists of an open-plan kitchen connected to the living and dining area, two bedrooms (one of which is en-suite), and a main bathroom. There is access to a covered veranda from the living room. The internal area is 77 sq.m, and the covered veranda is 14 sq.m.