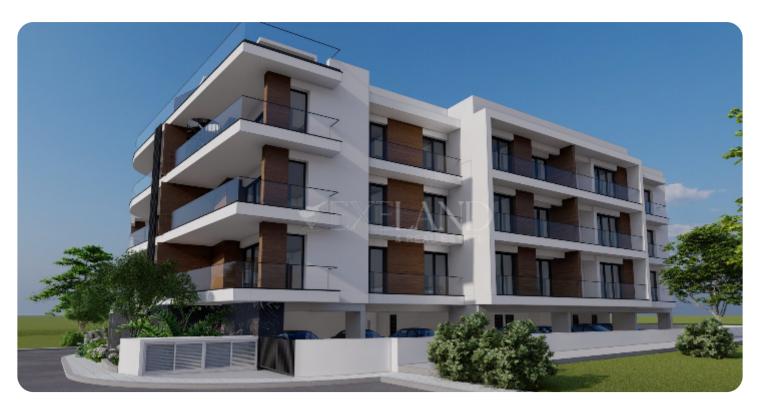

# **Apartment in Agios Athanasios**

Ref. No 1952

Apartment

**%** Standard Apartment

□ 2 bedrooms

2 bathrooms

2 wcs

☐ 77m² internal

Limassol, Agios Athanasios

VIEW ON THE WEBSITE

Beautiful Two-Bedroom apartment situated on the boundary between Ayios Athanasios and Mesa Geitonia, Close to All Amenities

The apartment consists of an open-plan kitchen connected to the living and dining area, two bedrooms (one of which is en-suite), and a main bathroom. There is access to a covered veranda from the living room. The internal area is 77 sq.m, and the covered veranda is 14 sq.m.