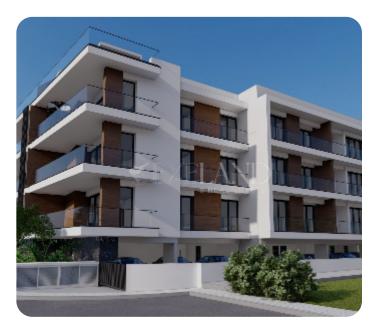

# **Apartment in Agios Athanasios**

Ref. No 1950

**Apartment** 

**88** Standard Apartment

□ 2 bedrooms

2 bathrooms

2 wcs

刀 85m² internal

VIEW ON THE WEBSITE

Beautiful Two-Bedroom apartment situated on the boundary between Ayios Athanasios and Mesa Geitonia, Close to All Amenities

The apartment consists of an open-plan kitchen connected to the living and dining area, two bedrooms (one of which is en-suite), and a main bathroom. There is access to a covered veranda from the living room. The internal area is 85 sq.m, and the covered veranda is 17 sq.m.