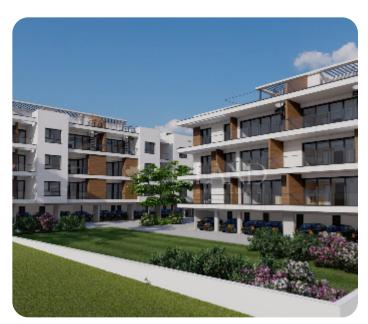

# **Apartment in Agios Athanasios**

Ref. No 1950

**Apartment** 

**88** Standard Apartment

□ 2 bedrooms

2 bathrooms

2 wcs

刀 85m² internal

VIEW ON THE WEBSITE

Beautiful Two-Bedroom apartment situated on the boundary between Ayios Athanasios and Mesa Geitonia, Close to All Amenities

The apartment consists of an open-plan kitchen connected to the living and dining area, two bedrooms (one of which is en-suite), and a main bathroom. There is access to a covered veranda from the living room. The internal area is 85 sq.m, and the covered veranda is 17 sq.m.

### **Additional Features**

Modern design: ✓ Landscaped garden: ✓

Garden: ✓ Balcony: ✓

Laundry room: ✓ Store room: ✓

En Suite Shower: ✓ Cul-de-sac: ✓

## **Facilities**

Elevator: ✓

Gated Complex: ✓

Easy access to highway: ✓

Emergency Exit: ✓

Fire Alarm: ✓

Easy access to main roads: ✓