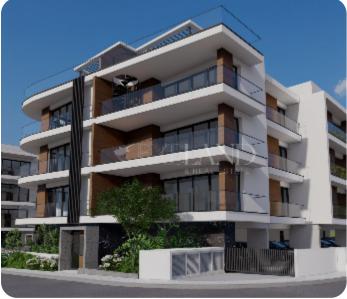

# **Apartment in Agios Athanasios**

Ref. No 1950

**Apartment** 

**88** Standard Apartment

□ 2 bedrooms

2 bathrooms

2 wcs

刀 85m² internal

VIEW ON THE WEBSITE

Beautiful Two-Bedroom apartment situated on the boundary between Ayios Athanasios and Mesa Geitonia, Close to All Amenities

The apartment consists of an open-plan kitchen connected to the living and dining area, two bedrooms (one of which is en-suite), and a main bathroom. There is access to a covered veranda from the living room. The internal area is 85 sq.m, and the covered veranda is 17 sq.m.