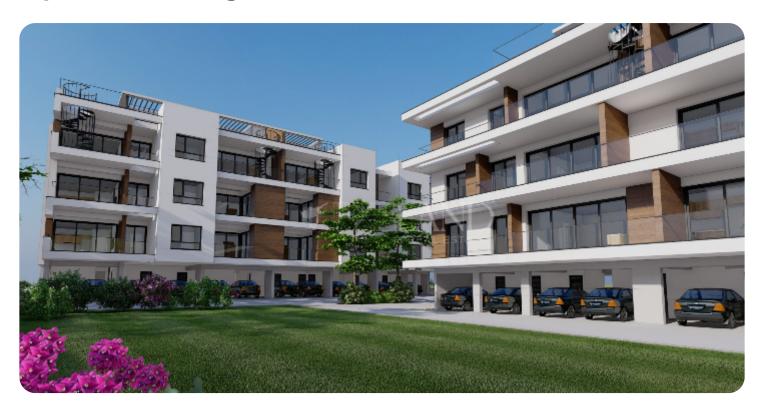

# **Apartment in Agios Athanasios**

Ref. No 1950

**Apartment** 

**88** Standard Apartment

□ 2 bedrooms

2 bathrooms

2 wcs

刀 85m² internal

VIEW ON THE WEBSITE

Beautiful Two-Bedroom apartment situated on the boundary between Ayios Athanasios and Mesa Geitonia, Close to All Amenities

The apartment consists of an open-plan kitchen connected to the living and dining area, two bedrooms (one of which is en-suite), and a main bathroom. There is access to a covered veranda from the living room. The internal area is 85 sq.m, and the covered veranda is 17 sq.m.

### **Additional Features**

Modern design: ✓ Landscaped garden: ✓

Garden: ✓ Balcony: ✓

Laundry room: ✓ Store room: ✓

En Suite Shower: ✓ Cul-de-sac: ✓

## **Facilities**

Elevator: ✓

Gated Complex: ✓

Easy access to highway: ✓

Emergency Exit: ✓

Fire Alarm: ✓

Easy access to main roads: ✓