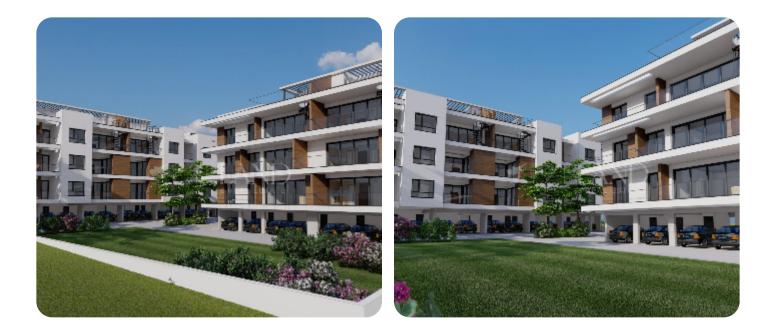

#### **Additional Features**

| Modern design: 🗸   | Landscaped garden: 🗸 |
|--------------------|----------------------|
| Garden: 🗸          | Roofgarden: 🗸        |
| Balcony: 🗸         | Barbeque: 🗸          |
| Laundry room: 🗸    | Store room: 🗸        |
| Pergola: 🗸         | Guest WC: 🗸          |
| En Suite Shower: 🗸 | Cul-de-sac: 🗸        |

## Facilities

Elevator: ✓ Gated Complex: ✓ Relaxation area: ✓ Easy access to main roads: ✓ Emergency Exit: ✓ Fire Alarm: ✓ Easy access to highway: ✓