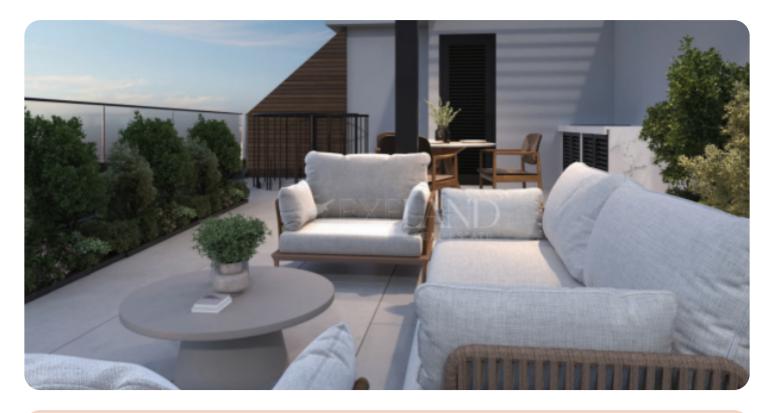

PRICE RANGE:

€ 461,900 € 482,700

Limassol, Agios Athanasios

VIEW ON THE WEBSITE

Beautiful Two-Bedroom apartment situated on the boundary between Ayios Athanasios and Mesa Geitonia, Close to All Amenities

The apartment consists of an open-plan kitchen connected to the living and dining area, two bedrooms (one of which is en-suite), and a main bathroom. There is access to a cozy veranda from the living room, as well as a roof garden with a BBQ area and a guest WC.

The internal area is 77 sq.m, the covered veranda is 21 sq.m, and the roof garden is 45 sq.m.

Delivery Date: 2027