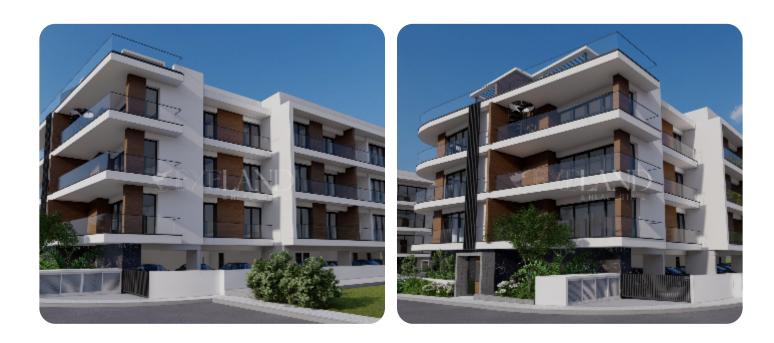

# Penthouse in Agios Athanasios

Ref. No 1948

- Apartment
- 88 Penthouse
- ☐ 2 bedrooms
- ⊕ 2 bathrooms
- 🔁 3 wcs
- 与 77m<sup>2</sup> internal
- 21m<sup>2</sup> veranda
- 98m<sup>2</sup> total
- Srd floor (out of 3)
- 🔒 1 parking
- ☑ Under construction

PRICE RANGE:

€ 461,900 € 482,700

Limassol, Agios Athanasios

VIEW ON THE WEBSITE

Beautiful Two-Bedroom apartment situated on the boundary between Ayios Athanasios and Mesa Geitonia, Close to All Amenities

The apartment consists of an open-plan kitchen connected to the living and dining area, two bedrooms (one of which is en-suite), and a main bathroom. There is access to a cozy veranda from the living room, as well as a roof garden with a BBQ area and a guest WC.