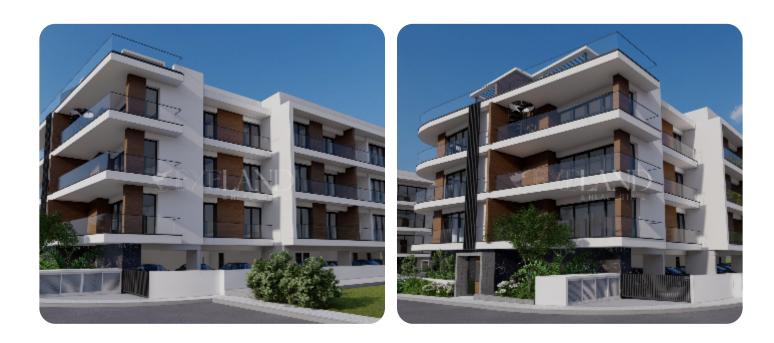

# € 604,200+VAT

Limassol, Agios Athanasios

VIEW ON THE WEBSITE

Beautiful Three-Bedroom apartment situated on the boundary between Ayios Athanasios and Mesa Geitonia, Close to All Amenities

The apartment consists of an open-plan kitchen connected to the living and dining area, three bedrooms (one of which is en-suite), and a main bathroom. There is access to a cozy veranda from the living room, as well as a roof garden with a BBQ area and a guest WC.

The internal area is 103 sq.m, and the covered veranda is 22 sq.m and roof garden 61 sq.m.

Delivery Date: 2027