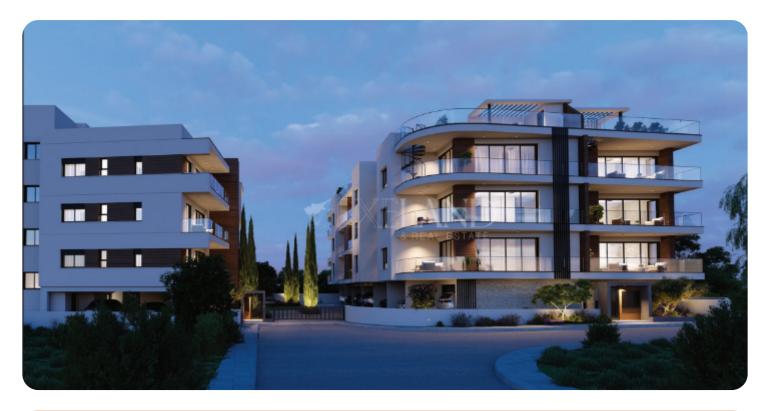

# € 604,200+VAT

Limassol, Agios Athanasios

VIEW ON THE WEBSITE

Beautiful Three-Bedroom apartment situated on the boundary between Ayios Athanasios and Mesa Geitonia, Close to All Amenities

The apartment consists of an open-plan kitchen connected to the living and dining area, three bedrooms (one of which is en-suite), and a main bathroom. There is access to a cozy veranda from the living room, as well as a roof garden with a BBQ area and a guest WC.

The internal area is 103 sq.m, and the covered veranda is 22 sq.m and roof garden 61 sq.m.

Delivery Date: 2027

## Facilities

Elevator: ✓ Gated Complex: ✓ Relaxation area: ✓ Easy access to main roads: ✓ Emergency Exit: ✓ Fire Alarm: ✓ Easy access to highway: ✓