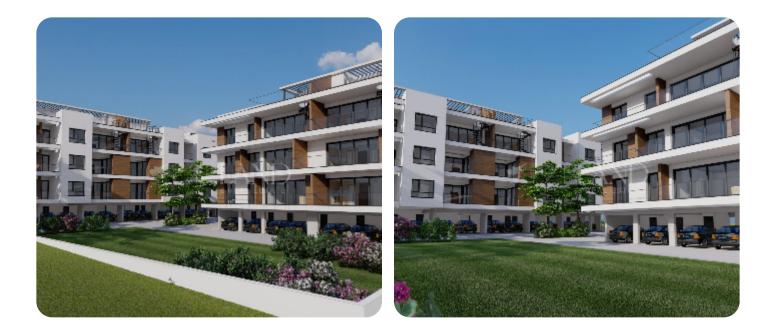

#### **Additional Features**

| Modern design: 🗸   | Landscaped garden: 🗸 |
|--------------------|----------------------|
| Garden: 🗸          | Roofgarden: 🗸        |
| Balcony: 🗸         | Barbeque: 🗸          |
| Laundry room: 🗸    | Store room: 🗸        |
| Pergola: 🗸         | Guest WC: 🗸          |
| En Suite Shower: 🗸 | Cul-de-sac: 🗸        |

### Views

Side Sea View: 🗸

Garden View: 🗸