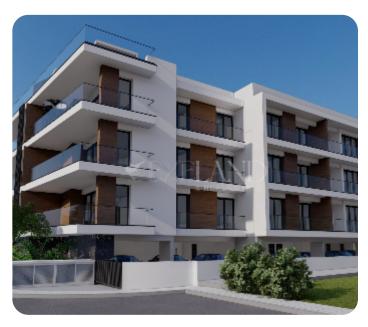

# **Penthouse in Agios Athanasios**

Ref. No 1946

Apartment

88 Penthouse

□ 2 bedrooms

2 bathrooms

3 wcs

刀 80m² internal

VIEW ON THE WEBSITE

Beautiful Two-Bedroom apartment situated on the boundary between Ayios Athanasios and Mesa Geitonia, Close to All Amenities

The apartment consists of an open-plan kitchen connected to the living and dining area, two bedrooms (one of which is en-suite), and a main bathroom. There is access to a cozy veranda from the living room, as well as a roof garden with a BBQ area and a guest WC.

The internal area is 80 sq.m, the covered veranda is 26 sq.m, and the roof garden is 54 sq.m.

Delivery Date: 2027