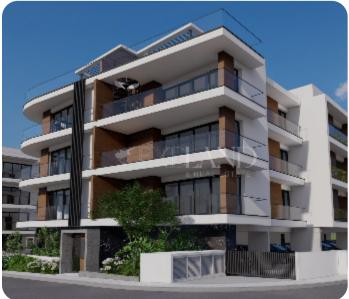

# **Penthouse in Agios Athanasios**

Ref. No 1946

Apartment

88 Penthouse

□ 2 bedrooms

2 bathrooms

3 wcs

刀 80m² internal

VIEW ON THE WEBSITE

Beautiful Two-Bedroom apartment situated on the boundary between Ayios Athanasios and Mesa Geitonia, Close to All Amenities

The apartment consists of an open-plan kitchen connected to the living and dining area, two bedrooms (one of which is en-suite), and a main bathroom. There is access to a cozy veranda from the living room, as well as a roof garden with a BBQ area and a guest WC.

The internal area is 80 sq.m, the covered veranda is 26 sq.m, and the roof garden is 54 sq.m.

Delivery Date: 2027