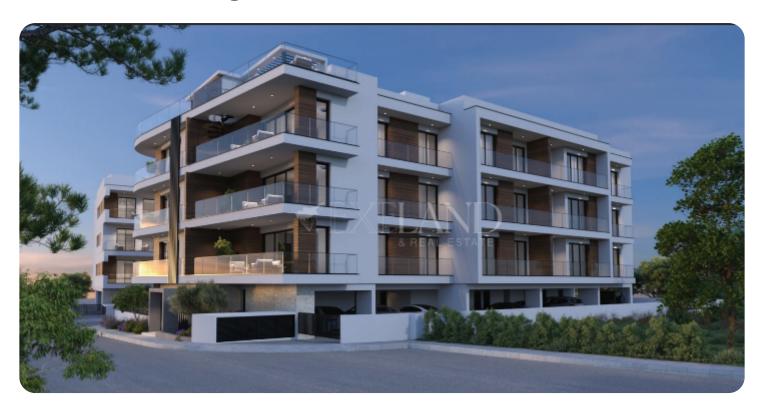

# **Penthouse in Agios Athanasios**

Ref. No 1946

Apartment

88 Penthouse

□ 2 bedrooms

2 bathrooms

3 wcs

刀 80m² internal

VIEW ON THE WEBSITE

Beautiful Two-Bedroom apartment situated on the boundary between Ayios Athanasios and Mesa Geitonia, Close to All Amenities

The apartment consists of an open-plan kitchen connected to the living and dining area, two bedrooms (one of which is en-suite), and a main bathroom. There is access to a cozy veranda from the living room, as well as a roof garden with a BBQ area and a guest WC.

The internal area is 80 sq.m, the covered veranda is 26 sq.m, and the roof garden is 54 sq.m.

Delivery Date: 2027