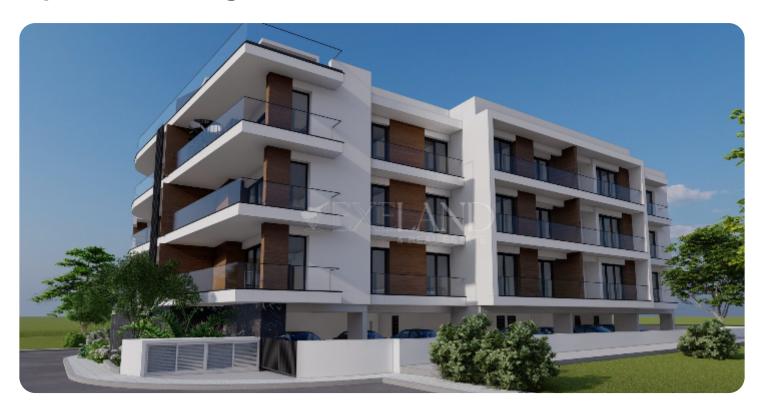

Limassol, Agios Athanasios

VIEW ON THE WEBSITE

Beautiful Two-Bedroom apartment situated on the boundary between Ayios Athanasios and Mesa Geitonia, Close to All Amenities

The apartment consists of an open-plan kitchen connected to the living and dining area, two bedrooms (one of which is en-suite), and a main bathroom. There is access to a covered veranda from the living room. The internal area is 77 sq.m, and the covered veranda is 14 sq.m.

Delivery Date: 2027