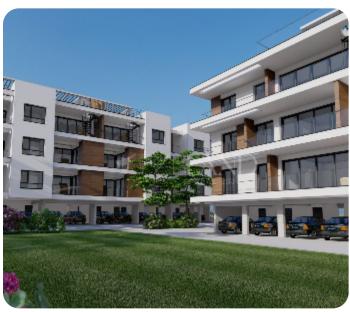

Limassol, Agios Athanasios

VIEW ON THE WEBSITE

Beautiful Two-Bedroom apartment situated on the boundary between Ayios Athanasios and Mesa Geitonia, Close to All Amenities

The apartment consists of an open-plan kitchen connected to the living and dining area, two bedrooms (one of which is en-suite), and a main bathroom. There is access to a covered veranda from the living room. The internal area is 77 sq.m, and the covered veranda is 14 sq.m.