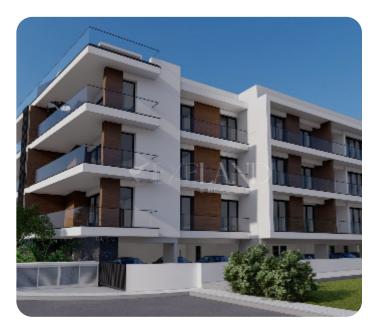

Limassol, Agios Athanasios

VIEW ON THE WEBSITE

Beautiful Two-Bedroom apartment situated on the boundary between Ayios Athanasios and Mesa Geitonia, Close to All Amenities

The apartment consists of an open-plan kitchen connected to the living and dining area, two bedrooms (one of which is en-suite), and a main bathroom. There is access to a covered veranda from the living room. The internal area is 77 sq.m, and the covered veranda is 14 sq.m.