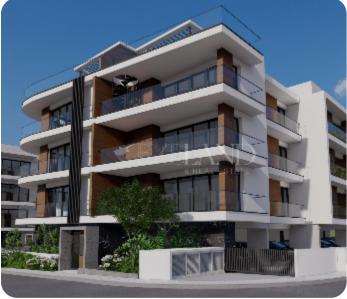

Limassol, Agios Athanasios

VIEW ON THE WEBSITE

Beautiful Two-Bedroom apartment situated on the boundary between Ayios Athanasios and Mesa Geitonia, Close to All Amenities

The apartment consists of an open-plan kitchen connected to the living and dining area, two bedrooms (one of which is en-suite), and a main bathroom. There is access to a covered veranda from the living room. The internal area is 77 sq.m, and the covered veranda is 14 sq.m.