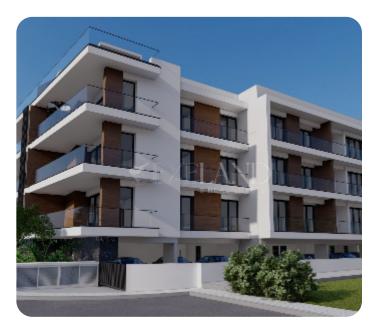

VIEW ON THE WEBSITE

Beautiful Two-Bedroom apartment situated on the boundary between Ayios Athanasios and Mesa Geitonia, Close to All Amenities

The apartment consists of an open-plan kitchen connected to the living and dining area, two bedrooms (one of which is en-suite), and a main bathroom. There is access to a covered veranda from the living room. The internal area is 85 sq.m, and the covered veranda is 17 sq.m.