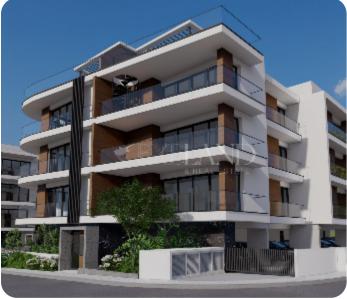

VIEW ON THE WEBSITE

Beautiful Two-Bedroom apartment situated on the boundary between Ayios Athanasios and Mesa Geitonia, Close to All Amenities

The apartment consists of an open-plan kitchen connected to the living and dining area, two bedrooms (one of which is en-suite), and a main bathroom. There is access to a covered veranda from the living room. The internal area is 85 sq.m, and the covered veranda is 17 sq.m.