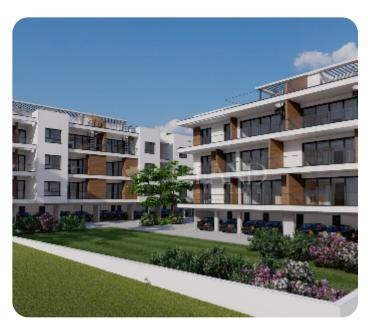

VIEW ON THE WEBSITE

Beautiful Two-Bedroom apartment situated on the boundary between Ayios Athanasios and Mesa Geitonia, Close to All Amenities

The apartment consists of an open-plan kitchen connected to the living and dining area, two bedrooms (one of which is en-suite), and a main bathroom. There is access to a covered veranda from the living room. The internal area is 85 sq.m, and the covered veranda is 17 sq.m.

### **Additional Features**

Modern design: ✓ Landscaped garden: ✓

Garden: ✓ Balcony: ✓

Laundry room: ✓ Store room: ✓

En Suite Shower: ✓ Cul-de-sac: ✓