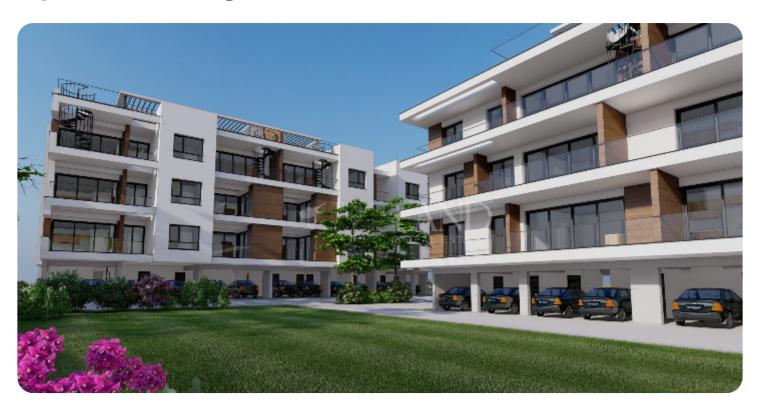

VIEW ON THE WEBSITE

Beautiful Two-Bedroom apartment situated on the boundary between Ayios Athanasios and Mesa Geitonia, Close to All Amenities

The apartment consists of an open-plan kitchen connected to the living and dining area, two bedrooms (one of which is en-suite), and a main bathroom. There is access to a covered veranda from the living room. The internal area is 85 sq.m, and the covered veranda is 17 sq.m.

## **Facilities**

Elevator: ✓

Gated Complex: ✓

Easy access to highway: ✓

Emergency Exit: ✓

Fire Alarm: ✓

Easy access to main roads: ✓