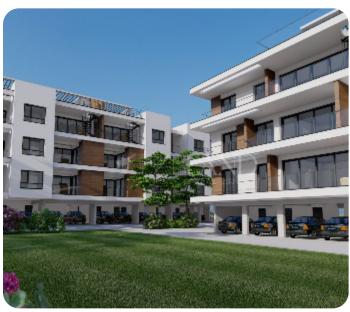

VIEW ON THE WEBSITE

Beautiful Two-Bedroom apartment situated on the boundary between Ayios Athanasios and Mesa Geitonia, Close to All Amenities

The apartment consists of an open-plan kitchen connected to the living and dining area, two bedrooms (one of which is en-suite), and a main bathroom. There is access to a covered veranda from the living room. The internal area is 85 sq.m, and the covered veranda is 17 sq.m.

### **Additional Features**

Modern design: ✓ Landscaped garden: ✓

Garden: ✓ Balcony: ✓

Laundry room: ✓ Store room: ✓

En Suite Shower: ✓ Cul-de-sac: ✓

## **Facilities**

Elevator: ✓

Gated Complex: ✓

Easy access to highway: ✓

Emergency Exit: ✓

Fire Alarm: ✓

Easy access to main roads: ✓