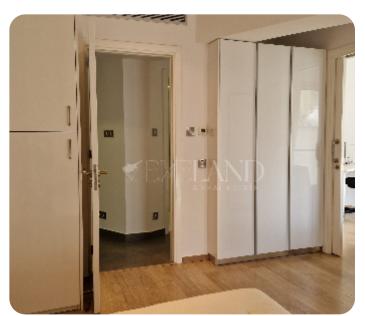

□ 38m² veranda

☐ 1 parking

Resale

**ASKING PRICE:** 

€ 3,500/ month

Limassol, Germasogeia Tourist Area

VIEW ON THE WEBSITE

Luxury two-bedroom beachfront apartment with panoramic sea views located in a private gated complex in Germasogeia Tourist area, walking distance to all kinds of amenities. Internal area 94 sq. m + 38 sq. m covered veranda. It consists of an open-plan kitchen connected with a dining and living area, two bedrooms (one en-suite with a shower), an office room, a laundry room and a family bathroom. The flat is fully furnished and equipped, with an air conditioning system, underfloor heating, double glazed windows, a laminate floor in bedrooms, covered & uncovered parking and a storage room. The complex has a common swimming pool, a security system with cameras, a receptionist, direct access to the beach and electric gates with remote control.

# **Specifications**

Double Glazing: ✓

Open Plan Kitchen: 🗸

Thermal insulation: ✓

Pressurized Water System: ✓

Earthquake Resistant: ✓

Built in Cabinets: <

Laminate Floor: ✓