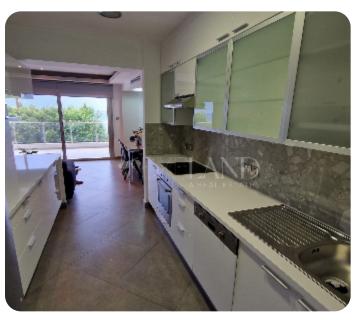

□ 38m² veranda

☐ 1 parking

Resale

**ASKING PRICE:** 

€ 3,500/ month

Limassol, Germasogeia Tourist Area

VIEW ON THE WEBSITE

Luxury two-bedroom beachfront apartment with panoramic sea views located in a private gated complex in Germasogeia Tourist area, walking distance to all kinds of amenities. Internal area 94 sq. m + 38 sq. m covered veranda. It consists of an open-plan kitchen connected with a dining and living area, two bedrooms (one en-suite with a shower), an office room, a laundry room and a family bathroom. The flat is fully furnished and equipped, with an air conditioning system, underfloor heating, double glazed windows, a laminate floor in bedrooms, covered & uncovered parking and a storage room. The complex has a common swimming pool, a security system with cameras, a receptionist, direct access to the beach and electric gates with remote control.

### **Main Features**

Title deed: ✓ Furniture: Furnished

Appliances: ✓ Construction type: Concrete

Floor type: Laminate Proximity: Near The Sea

Kitchen type: Open plan Covered Parking: ✓

Uncovered Parking: ✓ Underfloor heating: Electrical