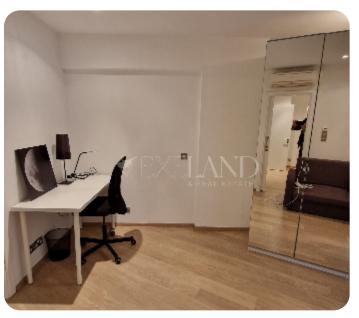

□ 38m² veranda

☐ 1 parking

Resale

**ASKING PRICE:** 

€ 3,500/ month

Limassol, Germasogeia Tourist Area

VIEW ON THE WEBSITE

Luxury two-bedroom beachfront apartment with panoramic sea views located in a private gated complex in Germasogeia Tourist area, walking distance to all kinds of amenities. Internal area 94 sq. m + 38 sq. m covered veranda. It consists of an open-plan kitchen connected with a dining and living area, two bedrooms (one en-suite with a shower), an office room, a laundry room and a family bathroom. The flat is fully furnished and equipped, with an air conditioning system, underfloor heating, double glazed windows, a laminate floor in bedrooms, covered & uncovered parking and a storage room. The complex has a common swimming pool, a security system with cameras, a receptionist, direct access to the beach and electric gates with remote control.

#### **Additional Features**

Luxury Fittings: ✓ Modern design: ✓

Garden: ✓ 24-hour security: ✓

Security System: ✓ Balcony: ✓

Study / Office: ✓ Store room: ✓

En Suite Shower: ✓