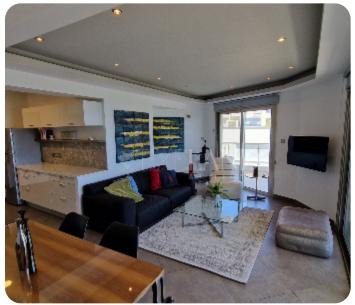

□ 38m² veranda

☐ 1 parking

Resale

**ASKING PRICE:** 

€ 3,500/ month

Limassol, Germasogeia Tourist Area

VIEW ON THE WEBSITE

Luxury two-bedroom beachfront apartment with panoramic sea views located in a private gated complex in Germasogeia Tourist area, walking distance to all kinds of amenities. Internal area 94 sq. m + 38 sq. m covered veranda. It consists of an open-plan kitchen connected with a dining and living area, two bedrooms (one en-suite with a shower), an office room, a laundry room and a family bathroom. The flat is fully furnished and equipped, with an air conditioning system, underfloor heating, double glazed windows, a laminate floor in bedrooms, covered & uncovered parking and a storage room. The complex has a common swimming pool, a security system with cameras, a receptionist, direct access to the beach and electric gates with remote control.