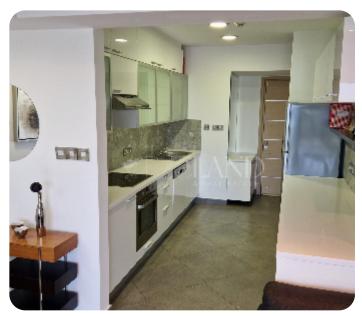

□ 38m² veranda

☐ 1 parking

Resale

**ASKING PRICE:** 

€ 3,500/ month

Limassol, Germasogeia Tourist Area

VIEW ON THE WEBSITE

Luxury two-bedroom beachfront apartment with panoramic sea views located in a private gated complex in Germasogeia Tourist area, walking distance to all kinds of amenities. Internal area 94 sq. m + 38 sq. m covered veranda. It consists of an open-plan kitchen connected with a dining and living area, two bedrooms (one en-suite with a shower), an office room, a laundry room and a family bathroom. The flat is fully furnished and equipped, with an air conditioning system, underfloor heating, double glazed windows, a laminate floor in bedrooms, covered & uncovered parking and a storage room. The complex has a common swimming pool, a security system with cameras, a receptionist, direct access to the beach and electric gates with remote control.

### **Main Features**

Title deed: ✓ Furniture: Furnished

Appliances: ✓ Construction type: Concrete

Floor type: Laminate Proximity: Near The Sea

Kitchen type: Open plan Covered Parking: ✓

Uncovered Parking: ✓ Underfloor heating: Electrical