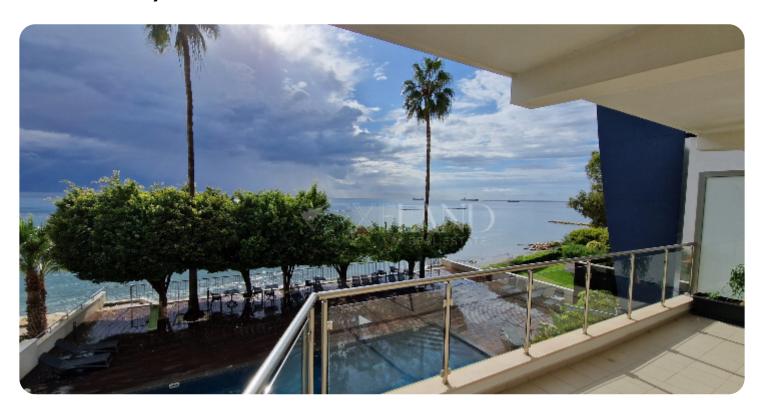

□ 38m² veranda

☐ 1 parking

Resale

**ASKING PRICE:** 

€ 3,500/ month

Limassol, Germasogeia Tourist Area

VIEW ON THE WEBSITE

Luxury two-bedroom beachfront apartment with panoramic sea views located in a private gated complex in Germasogeia Tourist area, walking distance to all kinds of amenities. Internal area 94 sq. m + 38 sq. m covered veranda. It consists of an open-plan kitchen connected with a dining and living area, two bedrooms (one en-suite with a shower), an office room, a laundry room and a family bathroom. The flat is fully furnished and equipped, with an air conditioning system, underfloor heating, double glazed windows, a laminate floor in bedrooms, covered & uncovered parking and a storage room. The complex has a common swimming pool, a security system with cameras, a receptionist, direct access to the beach and electric gates with remote control.

## **Views**

Sea View: ✓

South Site Direction: ✓

Panoramic View: ✓