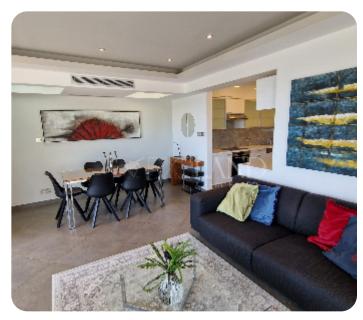

□ 38m² veranda

☐ 1 parking

Resale

**ASKING PRICE:** 

€ 3,500/ month

Limassol, Germasogeia Tourist Area

VIEW ON THE WEBSITE

Luxury two-bedroom beachfront apartment with panoramic sea views located in a private gated complex in Germasogeia Tourist area, walking distance to all kinds of amenities. Internal area 94 sq. m + 38 sq. m covered veranda. It consists of an open-plan kitchen connected with a dining and living area, two bedrooms (one en-suite with a shower), an office room, a laundry room and a family bathroom. The flat is fully furnished and equipped, with an air conditioning system, underfloor heating, double glazed windows, a laminate floor in bedrooms, covered & uncovered parking and a storage room. The complex has a common swimming pool, a security system with cameras, a receptionist, direct access to the beach and electric gates with remote control.