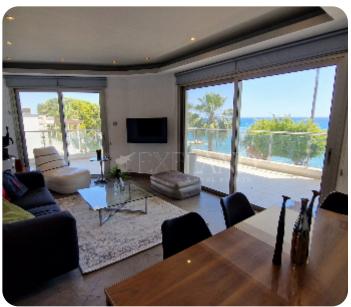

□ 38m² veranda

☐ 1 parking

Resale

**ASKING PRICE:** 

€ 3,500/ month

Limassol, Germasogeia Tourist Area

VIEW ON THE WEBSITE

Luxury two-bedroom beachfront apartment with panoramic sea views located in a private gated complex in Germasogeia Tourist area, walking distance to all kinds of amenities. Internal area 94 sq. m + 38 sq. m covered veranda. It consists of an open-plan kitchen connected with a dining and living area, two bedrooms (one en-suite with a shower), an office room, a laundry room and a family bathroom. The flat is fully furnished and equipped, with an air conditioning system, underfloor heating, double glazed windows, a laminate floor in bedrooms, covered & uncovered parking and a storage room. The complex has a common swimming pool, a security system with cameras, a receptionist, direct access to the beach and electric gates with remote control.

## **Views**

Sea View: ✓

South Site Direction: ✓

Panoramic View: ✓