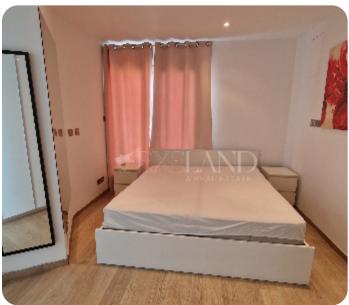

□ 38m² veranda

☐ 1 parking

Resale

**ASKING PRICE:** 

€ 3,500/ month

Limassol, Germasogeia Tourist Area

VIEW ON THE WEBSITE

Luxury two-bedroom beachfront apartment with panoramic sea views located in a private gated complex in Germasogeia Tourist area, walking distance to all kinds of amenities. Internal area 94 sq. m + 38 sq. m covered veranda. It consists of an open-plan kitchen connected with a dining and living area, two bedrooms (one en-suite with a shower), an office room, a laundry room and a family bathroom. The flat is fully furnished and equipped, with an air conditioning system, underfloor heating, double glazed windows, a laminate floor in bedrooms, covered & uncovered parking and a storage room. The complex has a common swimming pool, a security system with cameras, a receptionist, direct access to the beach and electric gates with remote control.