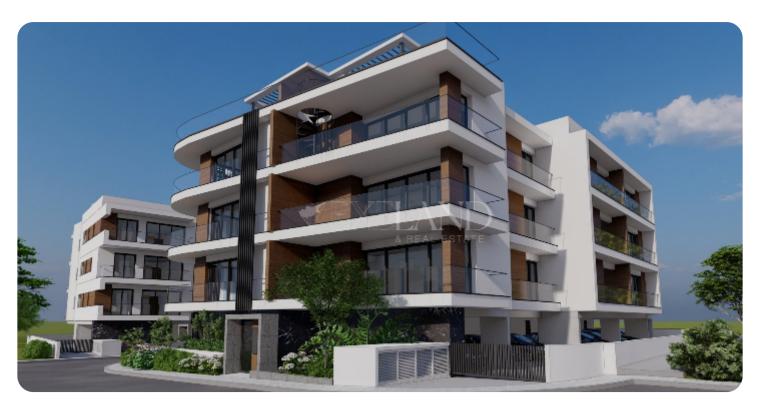

# **Apartment in Agios Athanasios**

Ref. No 1941

Apartment

**88** Standard Apartment

☐ 1 bedroom

1 bathroom

□ 1 wc

■ 10m² veranda

VIEW ON THE WEBSITE

Beautiful one-bedroom apartment situated situated on the boundary between Ayios Athanasios and Mesa Geitonia, near close to all ameneties.

The apartment consists of an open-plan kitchen connected to the living and dining area, one bedroom and a main bathroom. There is an access to a cozy covered veranda from the living room.