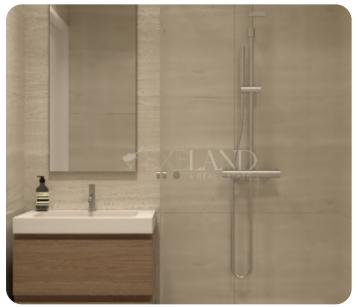

The apartment consists of an open-plan kitchen connected to the living and dining room area, a guest WC, three bedrooms (one of which is en-suite with a shower), and a main bathroom. From the living room, there is access to a cozy veranda and a roof garden with a BBQ area, guest WC, and storage. The covered area is 96 sq.m., the covered veranda is 20 sq.m., and the roof garden is 76 sq.m.