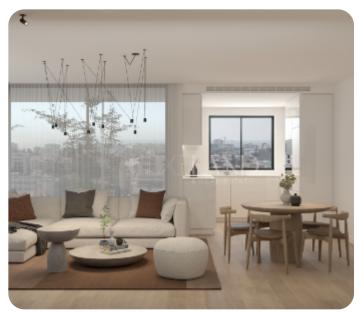

The apartment consists of an open-plan kitchen connected to the living and dining room area, a guest WC, three bedrooms (one of which is en-suite with a shower), and a main bathroom. From the living room, there is access to a cozy veranda and a roof garden with a BBQ area, guest WC, and storage. The covered area is 96 sq.m., the covered veranda is 20 sq.m., and the roof garden is 76 sq.m.

#### **Additional Features**

Modern design: ✓ Garden: ✓ Balcony: ✓ Store room: ✓ Guest WC: ✓ Landscaped garden: ✓ Roofgarden: ✓ Barbeque: ✓ Pergola: ✓ En Suite Shower: ✓