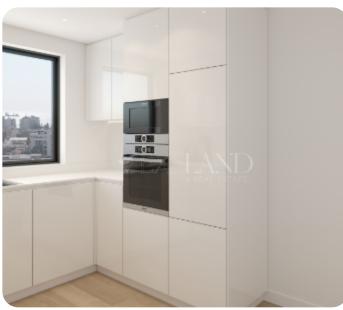

The apartment consists of an open-plan kitchen connected to the living and dining room area, a guest WC, three bedrooms (one of which is en-suite with a shower), and a main bathroom. From the living room, there is access to a cozy veranda and a roof garden with a BBQ area, guest WC, and storage. The covered area is 96 sq.m., the covered veranda is 20 sq.m., and the roof garden is 76 sq.m.

#### **Main Features**

Furniture: Unfurnished Construction year: 2025 Proximity: Below Highway Covered Parking: ✓ Energy efficiency: A Construction type: Concrete Floor type: Marble Kitchen type: Open plan Uncovered Parking: ✓

#### Specifications

High ceilings: ✓ Built in Cabinets: ✓ Thermal insulation: ✓ Double Glazing: ✓ Open Plan Kitchen: ✓