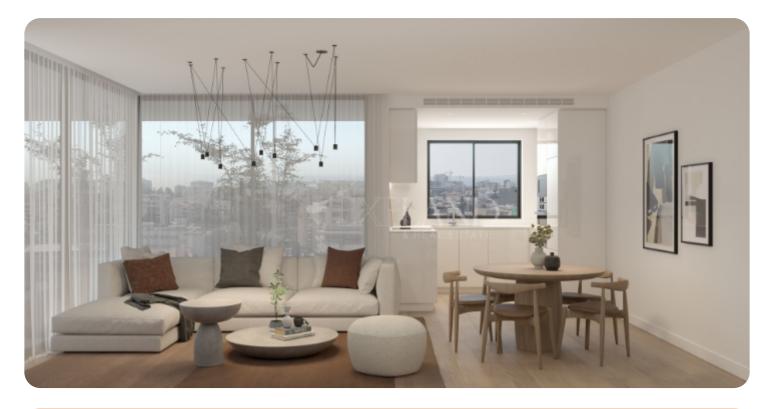

The apartment consists of an open-plan kitchen connected to the living and dining room area, a guest WC, three bedrooms (one of which is en-suite with a shower), and a main bathroom. From the living room, there is access to a cozy veranda and a roof garden with a BBQ area, guest WC, and storage. The covered area is 96 sq.m., the covered veranda is 20 sq.m., and the roof garden is 76 sq.m.