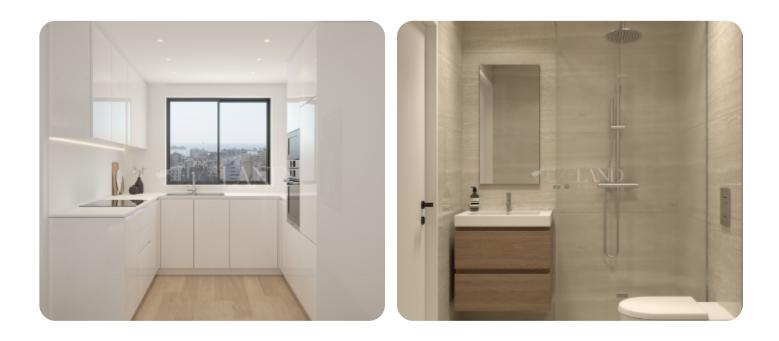

The apartment consists of an open-plan kitchen connected to the living and dining room area, a guest WC, three bedrooms (one of which is en-suite with a shower), and a main bathroom. From the living room, there is access to a cozy veranda and a roof garden with a BBQ area, guest WC, and storage. The covered area is 96 sq.m., the covered veranda is 20 sq.m., and the roof garden is 76 sq.m.

#### **Main Features**

Furniture: Unfurnished Construction year: 2025 Proximity: Below Highway Covered Parking: ✓ Energy efficiency: A Construction type: Concrete Floor type: Marble Kitchen type: Open plan Uncovered Parking: ✓