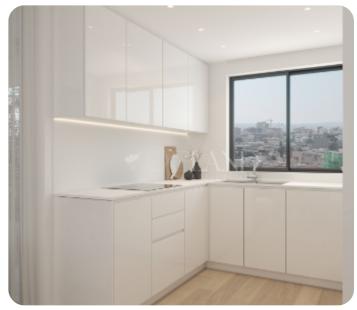

The apartment consists of an open-plan kitchen connected to the living and dining room area, a guest WC, three bedrooms (one of which is en-suite with a shower), and a main bathroom. From the living room, there is access to a cozy veranda and a roof garden with a BBQ area, guest WC, and storage. The covered area is 96 sq.m., the covered veranda is 20 sq.m., and the roof garden is 76 sq.m.

#### **Main Features**

Furniture: Unfurnished Construction year: 2025 Proximity: Below Highway Covered Parking: ✓ Energy efficiency: A Construction type: Concrete Floor type: Marble Kitchen type: Open plan Uncovered Parking: ✓