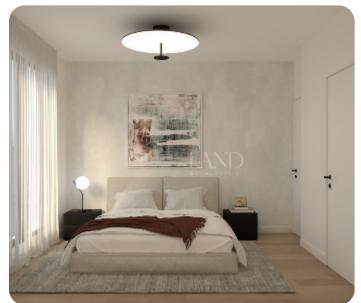

The apartment consists of an open-plan kitchen connected to the living and dining room area, a guest WC, three bedrooms (one of which is en-suite with a shower), and a main bathroom. From the living room, there is access to a cozy veranda and a roof garden with a BBQ area, guest WC, and storage. The covered area is 96 sq.m., the covered veranda is 20 sq.m., and the roof garden is 76 sq.m.