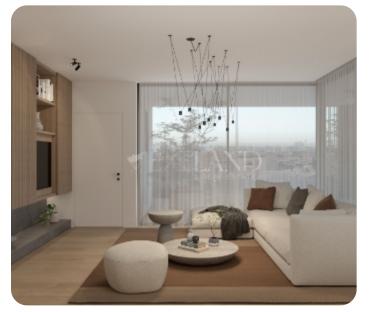

The apartment consists of an open-plan kitchen connected to the living and dining room area, a guest WC, three bedrooms (one of which is en-suite with a shower), and a main bathroom. From the living room, there is access to a cozy veranda and a roof garden with a BBQ area, guest WC, and storage. The covered area is 96 sq.m., the covered veranda is 20 sq.m., and the roof garden is 76 sq.m.

#### **Additional Features**

Modern design: ✓ Garden: ✓ Balcony: ✓ Store room: ✓ Guest WC: ✓ Landscaped garden: ✓ Roofgarden: ✓ Barbeque: ✓ Pergola: ✓ En Suite Shower: ✓