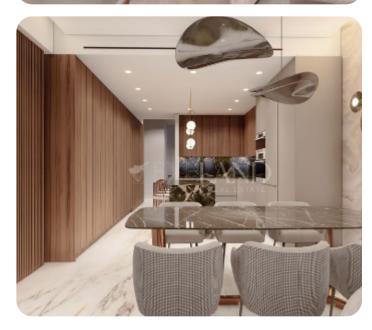

VIEW ON THE WEBSITE

Beautiful three-bedroom penthouse located near the city center, close to all amenities.

The apartment consists of an open-plan kitchen connected to the living and dining area, a guest WC, three bedrooms (one of which is a master bedroom with an en-suite shower), and a main bathroom.