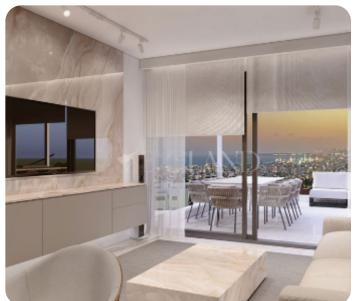

From the living room, there is access to a spacious and comfortable veranda, as well as a roof garden with a BBQ area and guest Wc.

The interior area is 116 sq.m, the covered veranda is 31 sq.m and the roof garden is 90 sq.m.

## Views

Panoramic View: ✓

Mountain View: ✓

Valley View: ✓

Garden View: ✓

City View: ✓