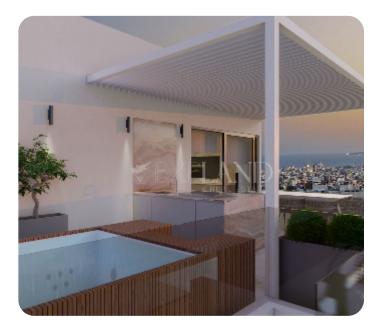

From the living room, there is access to a spacious and comfortable veranda, as well as a roof garden with a BBQ area and guest Wc.

The interior area is 116 sq.m, the covered veranda is 31 sq.m and the roof garden is 90 sq.m.

### **Additional Features**

Modern design: ✓ Landscaped garden: ✓

Garden: ✓ Roofgarden: ✓

Balcony: ✓ Barbeque: ✓

Laundry room: ✓ Store room: ✓

Pergola: ✓ Guest WC: ✓

**Specifications** 

En Suite Shower: ✓

## Views

Panoramic View: ✓

Mountain View: ✓

Valley View: ✓

Garden View: ✓

City View: ✓