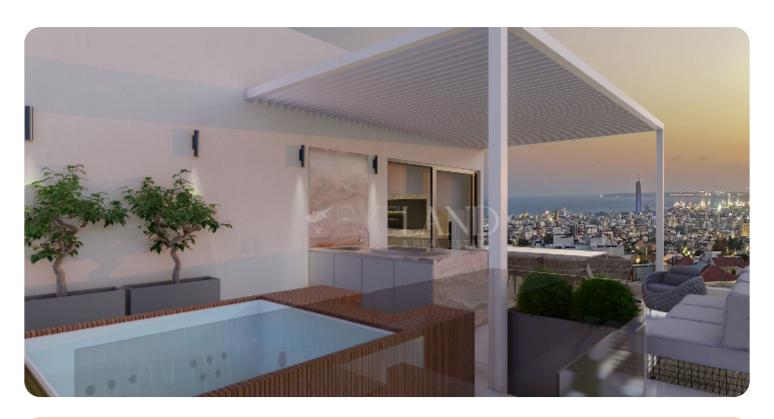

From the living room, there is access to a spacious and comfortable veranda, as well as a roof garden with a BBQ area and guest Wc.

The interior area is 116 sq.m, the covered veranda is 31 sq.m and the roof garden is 90 sq.m.

### **Additional Features**

Modern design: ✓ Landscaped garden: ✓

Garden: ✓ Roofgarden: ✓

Balcony: ✓ Barbeque: ✓

Laundry room: ✓ Store room: ✓

Pergola: ✓ Guest WC: ✓

**Specifications** 

En Suite Shower: ✓

## Views

Panoramic View: ✓

Mountain View: ✓

Valley View: ✓

Garden View: ✓

City View: ✓