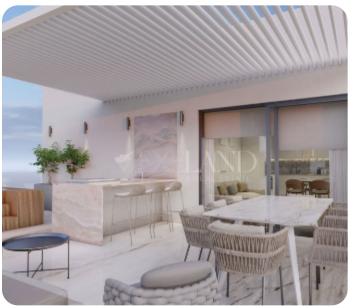

From the living room, there is access to a spacious and comfortable veranda, as well as a roof garden with a BBQ area and guest Wc.

The interior area is 116 sq.m, the covered veranda is 31 sq.m and the roof garden is 90 sq.m.

### **Additional Features**

Modern design: ✓ Landscaped garden: ✓

Garden: ✓ Roofgarden: ✓

Balcony: ✓ Barbeque: ✓

Laundry room: ✓ Store room: ✓

Pergola: ✓ Guest WC: ✓

**Specifications** 

En Suite Shower: ✓