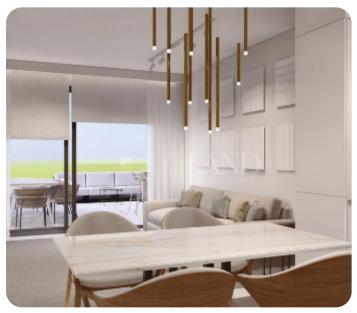

VIEW ON THE WEBSITE

Beautiful three-bedroom penthouse located near the city center, close to all amenities.

The apartment consists of an open-plan kitchen connected to the living and dining area, a guest WC, three bedrooms (one of which is a master bedroom with an en-suite shower), and a main bathroom.

From the living room, there is access to a spacious and comfortable veranda, as well as a roof garden with a BBQ area and guest Wc.

The interior area is 116 sq.m, the covered veranda is 31 sq.m and the roof garden is 90 sq.m.