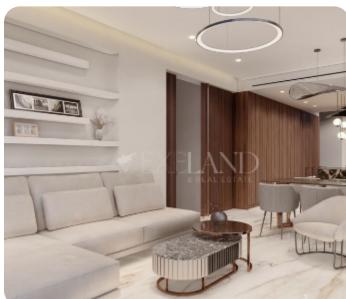

VIEW ON THE WEBSITE

Beautiful three-bedroom penthouse located near the city center, close to all amenities.

The apartment consists of an open-plan kitchen connected to the living and dining area, a guest WC, three bedrooms (one of which is a master bedroom with an en-suite shower), and a main bathroom.