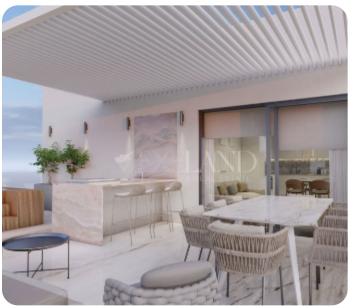

VIEW ON THE WEBSITE

Beautiful three-bedroom penthouse located near the city center, close to all amenities.

The apartment consists of an open-plan kitchen connected to the living and dining area, a guest WC, three bedrooms (one of which is a master bedroom with an en-suite shower), and a main bathroom.

From the living room, there is access to a spacious and comfortable veranda, as well as a roof garden with a BBQ area and guest Wc.

The interior area is 114 sq.m., the covered veranda is 41 sq.m., and the roof garden is 68 sq.m.