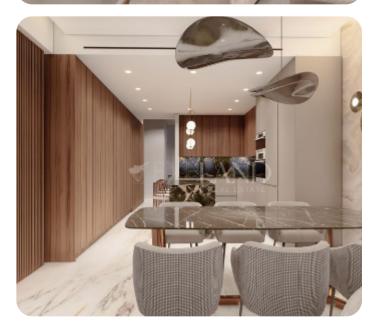

VIEW ON THE WEBSITE

Beautiful three-bedroom penthouse located near the city center, close to all amenities.

The apartment consists of an open-plan kitchen connected to the living and dining area, a guest WC, three bedrooms (one of which is a master bedroom with an en-suite shower), and a main bathroom.

From the living room, there is access to a spacious and comfortable veranda, as well as a roof garden with a BBQ area and guest Wc.

The interior area is 114 sq.m., the covered veranda is 41 sq.m., and the roof garden is 68 sq.m.