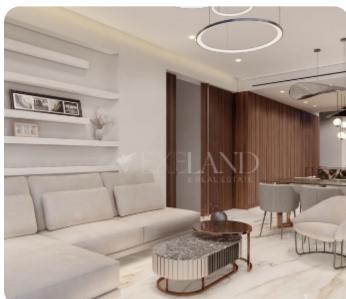

VIEW ON THE WEBSITE

Beautiful three-bedroom penthouse located near the city center, close to all amenities.

The apartment consists of an open-plan kitchen connected to the living and dining area, a guest WC, three bedrooms (one of which is a master bedroom with an en-suite shower), and a main bathroom.

From the living room, there is access to a spacious and comfortable veranda, as well as a roof garden with a BBQ area and guest Wc.

The interior area is 114 sq.m., the covered veranda is 41 sq.m., and the roof garden is 68 sq.m.