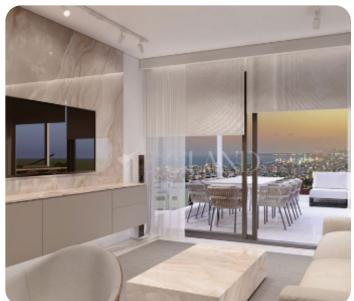

VIEW ON THE WEBSITE

Beautiful three-bedroom penthouse located near the city center, close to all amenities.

The apartment consists of an open-plan kitchen connected to the living and dining area, a guest WC, three bedrooms (one of which is a master bedroom with an en-suite shower), and a main bathroom.

From the living room, there is access to a spacious and comfortable veranda, as well as a roof garden with a BBQ area and guest Wc.

The interior area is 114 sq.m., the covered veranda is 41 sq.m., and the roof garden is 68 sq.m.