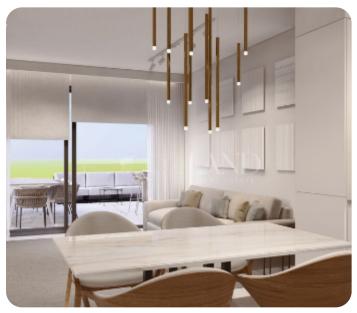

VIEW ON THE WEBSITE

Beautiful three-bedroom penthouse located near the city center, close to all amenities.

The apartment consists of an open-plan kitchen connected to the living and dining area, a guest WC, three bedrooms (one of which is a master bedroom with an en-suite shower), and a main bathroom.

From the living room, there is access to a spacious and comfortable veranda, as well as a roof garden with a BBQ area and guest Wc.

The interior area is 114 sq.m., the covered veranda is 41 sq.m., and the roof garden is 68 sq.m.