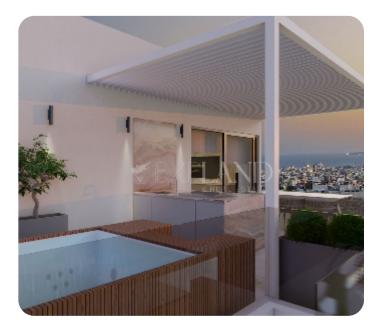

From the living room, there is access to a spacious and comfortable veranda, as well as a roof garden with a BBQ area and guest Wc.

The interior area is 114 sq.m., the covered veranda is 41 sq.m., and the roof garden is 68 sq.m.

#### **Additional Features**

Modern design: ✓ Landscaped garden: ✓

Garden: ✓ Roofgarden: ✓

Balcony: ✓ Barbeque: ✓

Laundry room: ✓ Store room: ✓

Pergola: ✓ Guest WC: ✓

En Suite Shower: ✓