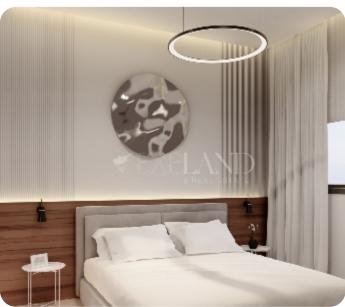

VIEW ON THE WEBSITE

Beautiful three-bedroom penthouse located near the city center, close to all amenities.

The apartment consists of an open-plan kitchen connected to the living and dining area, a guest WC, three bedrooms (one of which is a master bedroom with an en-suite shower), and a main bathroom.

From the living room, there is access to a spacious and comfortable veranda, as well as a roof garden with a BBQ area and guest Wc.

The interior area is 114 sq.m., the covered veranda is 41 sq.m., and the roof garden is 68 sq.m.