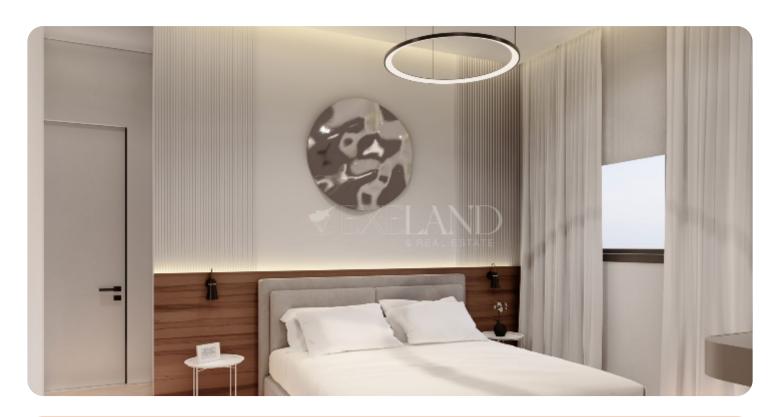

VIEW ON THE WEBSITE

Beautiful three-bedroom penthouse located near the city center, close to all amenities.

The apartment consists of an open-plan kitchen connected to the living and dining area, a guest WC, three bedrooms (one of which is a master bedroom with an en-suite shower), and a main bathroom.

From the living room, there is access to a spacious and comfortable veranda, as well as a roof garden with a BBQ area and guest Wc.

The interior area is 114 sq.m., the covered veranda is 41 sq.m., and the roof garden is 68 sq.m.