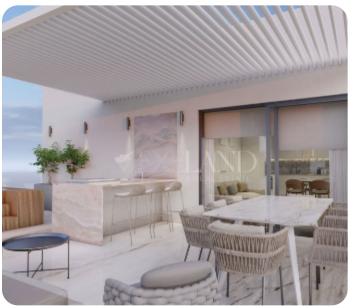

From the living room, there is access to a spacious and comfortable veranda, as well as a roof garden with a BBQ area.

The interior area is 112 sq.m., the covered veranda is 34 sq.m and the roof garden is 49 sq.m.

#### **Additional Features**

Modern design: ✓ Landscaped garden: ✓

Garden: ✓ Roofgarden: ✓

Balcony: ✓ Barbeque: ✓

Laundry room: ✓ Store room: ✓

Pergola: ✓ Guest WC: ✓

En Suite Shower: ✓