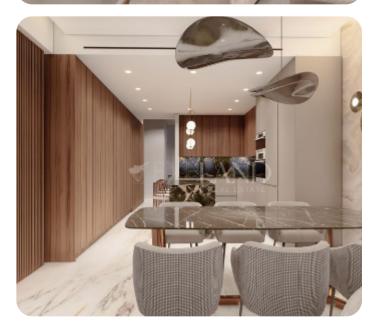

Beautiful three-bedroom penthouse located near the city center, close to all amenities.

The apartment consists of an open-plan kitchen connected to the living and dining area, a guest WC, three bedrooms (one of which is a master bedroom with an en-suite shower), and a main bathroom.