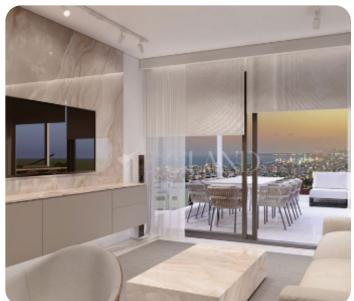

From the living room, there is access to a spacious and comfortable veranda, as well as a roof garden with a BBQ area.

The interior area is 112 sq.m., the covered veranda is 34 sq.m and the roof garden is 49 sq.m.

#### Views

Panoramic View: ✓

Mountain View: ✓

Valley View: ✓

Garden View: ✓

City View: ✓