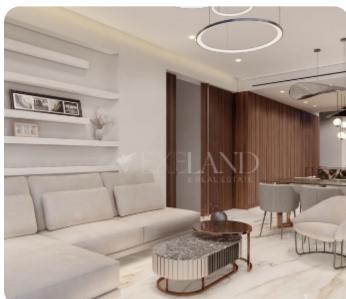

Beautiful three-bedroom penthouse located near the city center, close to all amenities.

The apartment consists of an open-plan kitchen connected to the living and dining area, a guest WC, three bedrooms (one of which is a master bedroom with an en-suite shower), and a main bathroom.