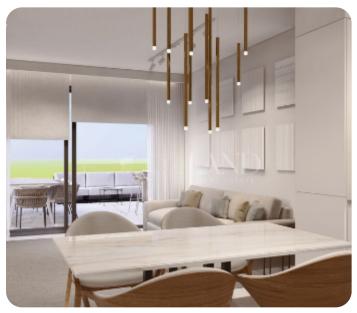

Beautiful three-bedroom penthouse located near the city center, close to all amenities.

The apartment consists of an open-plan kitchen connected to the living and dining area, a guest WC, three bedrooms (one of which is a master bedroom with an en-suite shower), and a main bathroom.

From the living room, there is access to a spacious and comfortable veranda, as well as a roof garden with a BBQ area.

The interior area is 112 sq.m., the covered veranda is 34 sq.m and the roof garden is 49 sq.m.