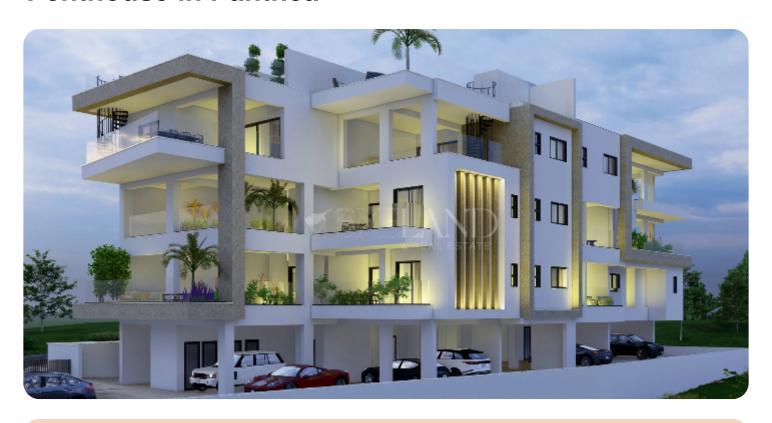

# Penthouse in Panthea

Ref. No 1937

Apartment

88 Penthouse

☐ 3 bedrooms

2 bathrooms

2 wcs

刀 111m² internal

Beautiful three-bedroom penthouse located near the city center, close to all amenities.

The apartment consists of an open-plan kitchen connected to the living and dining area, a guest WC, three bedrooms (one of which is a master bedroom with an en-suite shower), and a main bathroom.

From the living room, there is access to a spacious and comfortable veranda, as well as a roof garden with a BBQ area.

The interior area is 112 sq.m., the covered veranda is 34 sq.m and the roof garden is 49 sq.m.