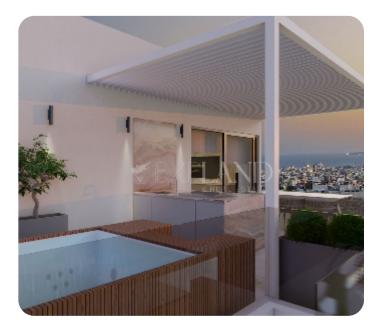

From the living room, there is access to a spacious and comfortable veranda, as well as a roof garden with a BBQ area.

The interior area is 112 sq.m., the covered veranda is 34 sq.m and the roof garden is 49 sq.m.

#### **Additional Features**

Modern design: ✓ Landscaped garden: ✓

Garden: ✓ Roofgarden: ✓

Balcony: ✓ Barbeque: ✓

Laundry room: ✓ Store room: ✓

Pergola: ✓ Guest WC: ✓

En Suite Shower: ✓