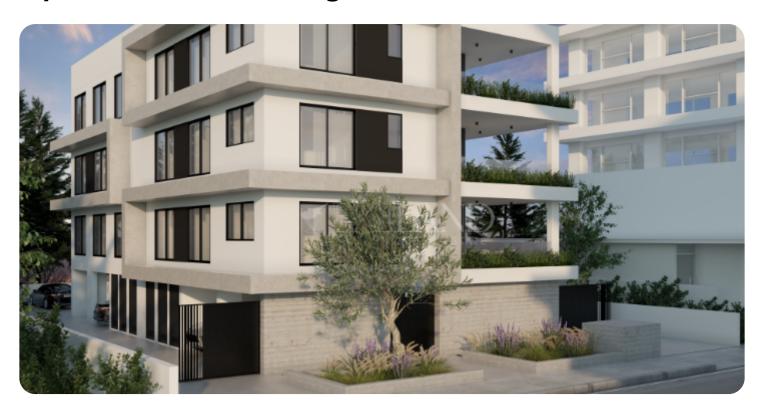

VIEW ON THE WEBSITE

Modern three-bedroom apartment located in the heart of the prestigious tourist area of Limassol, Germasogeia. Just 700 m from the famous Dasoudi Beach and close to all amenities.

The apartment consists of an open-plan kitchen connected to the living and dining room area, guest WC, three bedrooms (one of which is en-suite with a shower) and a main bathroom. From the living room, there is access to a cozy veranda.

The covered area is 96 sq.m and covered veranda is 20 sq.m.

Delivery date: October 2025