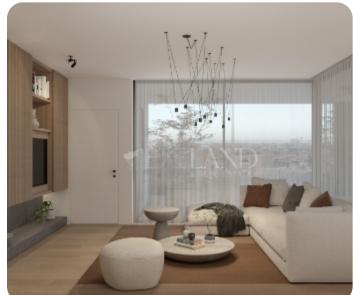

VIEW ON THE WEBSITE

Modern three-bedroom apartment located in the heart of the prestigious tourist area of Limassol, Germasogeia. Just 700 m from the famous Dasoudi Beach and close to all amenities.

The apartment consists of an open-plan kitchen connected to the living and dining room area, guest WC, three bedrooms (one of which is en-suite with a shower) and a main bathroom. From the living room, there is access to a cozy veranda.

#### **Additional Features**

Modern design: ✓ Landscaped garden: ✓

Garden: ✓ Balcony: ✓

Store room: ✓ Guest WC: ✓