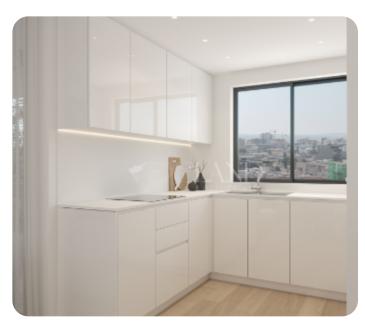

VIEW ON THE WEBSITE

Modern three-bedroom apartment located in the heart of the prestigious tourist area of Limassol, Germasogeia. Just 700 m from the famous Dasoudi Beach and close to all amenities.

The apartment consists of an open-plan kitchen connected to the living and dining room area, guest WC, three bedrooms (one of which is en-suite with a shower) and a main bathroom. From the living room, there is access to a cozy veranda.

#### **Main Features**

Furniture: Unfurnished Construction type: Concrete

Floor type: Marble Proximity: Below Highway

Kitchen type: Open plan Covered Parking: ✓

Uncovered Parking: ✓ Energy efficiency: A