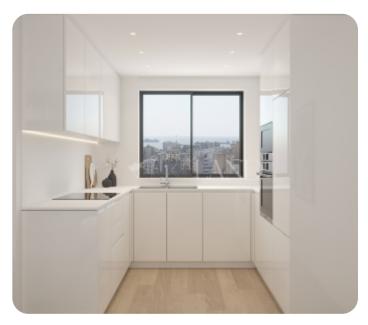

VIEW ON THE WEBSITE

Modern three-bedroom apartment located in the heart of the prestigious tourist area of Limassol, Germasogeia. Just 700 m from the famous Dasoudi Beach and close to all amenities.

The apartment consists of an open-plan kitchen connected to the living and dining room area, guest WC, three bedrooms (one of which is en-suite with a shower) and a main bathroom. From the living room, there is access to a cozy veranda.

#### **Main Features**

Furniture: Unfurnished Construction type: Concrete

Floor type: Marble Proximity: Below Highway

Kitchen type: Open plan Covered Parking: ✓

Uncovered Parking: ✓ Energy efficiency: A