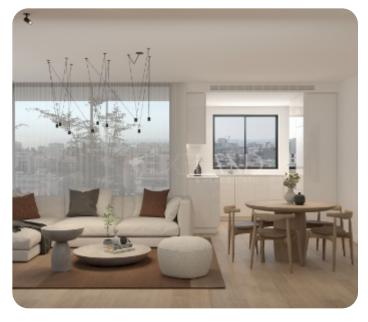

VIEW ON THE WEBSITE

Modern three-bedroom apartment located in the heart of the prestigious tourist area of Limassol, Germasogeia. Just 700 m from the famous Dasoudi Beach and close to all amenities.

The apartment consists of an open-plan kitchen connected to the living and dining room area, guest WC, three bedrooms (one of which is en-suite with a shower) and a main bathroom. From the living room, there is access to a cozy veranda.

#### **Additional Features**

Modern design: ✓ Landscaped garden: ✓

Garden: ✓ Balcony: ✓

Store room: ✓ Guest WC: ✓