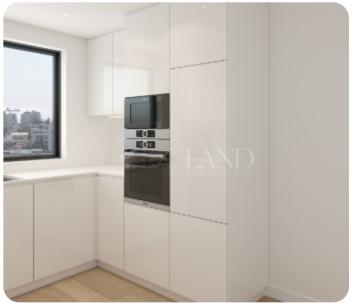

VIEW ON THE WEBSITE

Modern three-bedroom apartment located in the heart of the prestigious tourist area of Limassol, Germasogeia. Just 700 m from the famous Dasoudi Beach and close to all amenities.

The apartment consists of an open-plan kitchen connected to the living and dining room area, guest WC, three bedrooms (one of which is en-suite with a shower) and a main bathroom. From the living room, there is access to a cozy veranda.

#### **Main Features**

Furniture: Unfurnished Construction type: Concrete

Floor type: Marble Proximity: Below Highway

Kitchen type: Open plan Covered Parking: ✓

Uncovered Parking: ✓ Energy efficiency: A