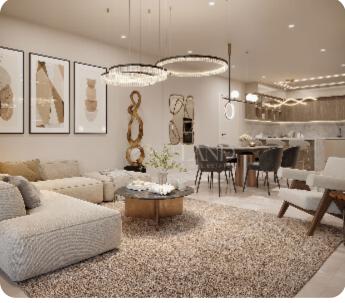

VIEW ON THE WEBSITE

Modern 2+1 bedroom penthouse located in the Agios Athanasios area of Limassol, close to all amenities.

The apartment features an open-plan kitchen connected to the living and dining areas, two bedrooms (one of which is en-suite with a shower), a main bathroom, and a storage room that can be converted into an additional room or office.