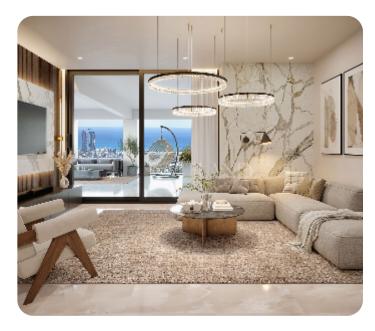

VIEW ON THE WEBSITE

Modern 2+1 bedroom penthouse located in the Agios Athanasios area of Limassol, close to all amenities.

The apartment features an open-plan kitchen connected to the living and dining areas, two bedrooms (one of which is en-suite with a shower), a main bathroom, and a storage room that can be converted into an additional room or office.