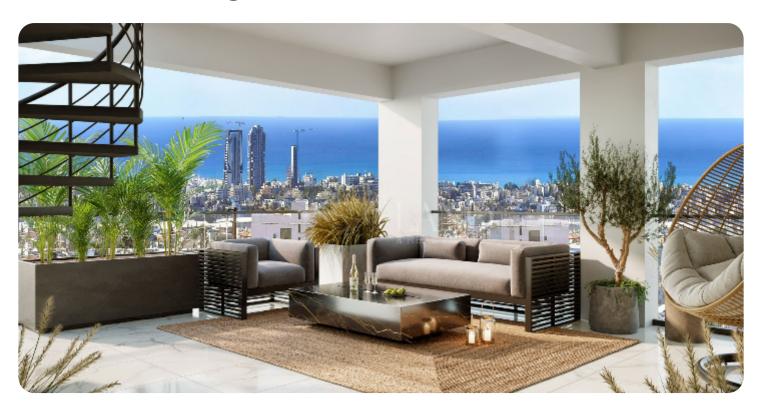

VIEW ON THE WEBSITE

Modern 2+1 bedroom penthouse located in the Agios Athanasios area of Limassol, close to all amenities.

The apartment features an open-plan kitchen connected to the living and dining areas, two bedrooms (one of which is en-suite with a shower), a main bathroom, and a storage room that can be converted into an additional room or office.

There is an access to a cozy covered veranda from the living room.

There is a roof garden with sea view.

The internal area is 87 sq.m, and the covered veranda is 14 sq.m and roof garden is 34 sq.m

Delivery Year: 2027

## Views

Sea View: ✓ Panoramic View: ✓

Garden View: ✓ Mountain View: ✓

City View: ✓ Valley View: ✓