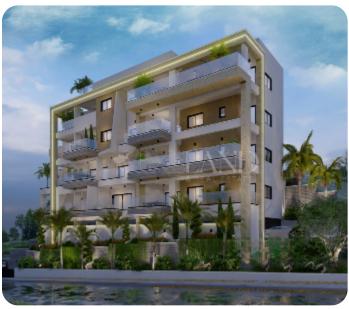

VIEW ON THE WEBSITE

Modern 2+1 bedroom penthouse located in the Agios Athanasios area of Limassol, close to all amenities.

The apartment features an open-plan kitchen connected to the living and dining areas, two bedrooms (one of which is en-suite with a shower), a main bathroom, and a storage room that can be converted into an additional room or office.

There is an access to a cozy covered veranda from the living room.

There is a roof garden with sea view.

The internal area is 87 sq.m, and the covered veranda is 14 sq.m and roof garden is 34 sq.m

Delivery Year: 2027