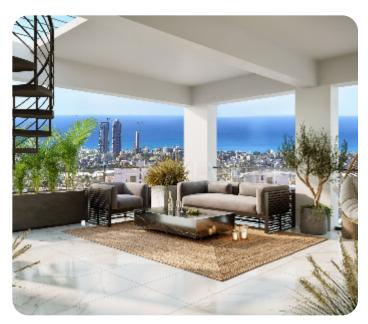

VIEW ON THE WEBSITE

Modern 2+1 bedroom penthouse located in the Agios Athanasios area of Limassol, close to all amenities.

The apartment features an open-plan kitchen connected to the living and dining areas, two bedrooms (one of which is en-suite with a shower), a main bathroom, and a storage room that can be converted into an additional room or office.

There is an access to a cozy covered veranda from the living room.

There is a roof garden with sea view.

The internal area is 87 sq.m, and the covered veranda is 14 sq.m and roof garden is 34 sq.m

Delivery Year: 2027

## Views

Sea View: ✓ Panoramic View: ✓

Garden View: ✓ Mountain View: ✓

City View: ✓ Valley View: ✓