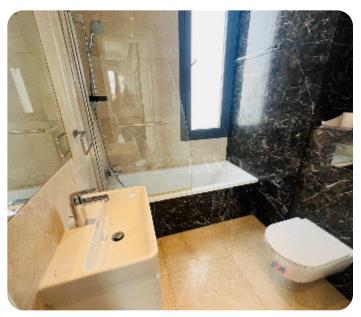

VIEW ON THE WEBSITE

Luxury three-bedroom penthouse with city and sea views located in a private gated complex in Columbia area (Germasogeia), within walking distance to the amenities and with easy highway access. The internal area is 112 sq. m + 32 sq. m covered veranda + 73 sq. m roof garden. It consists of an open-plan kitchen connected with a living and dining area, 3 bedrooms (master bedroom en-suite with a shower), a guest WC, a family bathroom and a covered veranda. The penthouse is fully furnished and equipped, with an air conditioning system, underfloor heating, double-glazed windows, a laminate floor, an intercom system, solar panels for hot water, covered parking and a storage room. Upstairs there is a roof garden with a BBQ area, a private swimming pool and a relaxation area.

### **Main Features**

Title deed: ✓ Furniture: Furnished

Appliances: ✓ Construction type: Concrete

Floor type: Laminate Proximity: Below Highway

Kitchen type: Open plan Covered Parking: ✓

Underfloor heating: Water A/Cs: Mixed System