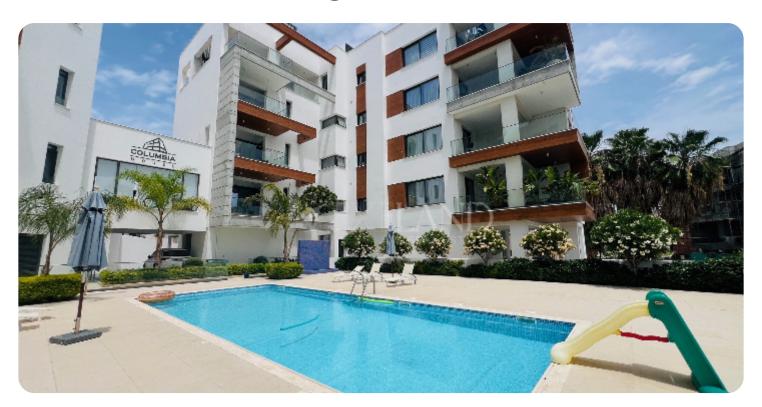

VIEW ON THE WEBSITE

Luxury three-bedroom penthouse with city and sea views located in a private gated complex in Columbia area (Germasogeia), within walking distance to the amenities and with easy highway access. The internal area is 112 sq. m + 32 sq. m covered veranda + 73 sq. m roof garden. It consists of an open-plan kitchen connected with a living and dining area, 3 bedrooms (master bedroom en-suite with a shower), a guest WC, a family bathroom and a covered veranda. The penthouse is fully furnished and equipped, with an air conditioning system, underfloor heating, double-glazed windows, a laminate floor, an intercom system, solar panels for hot water, covered parking and a storage room. Upstairs there is a roof garden with a BBQ area, a private swimming pool and a relaxation area.

The complex has a common swimming pool, gym, garden and electric gates with remote control.