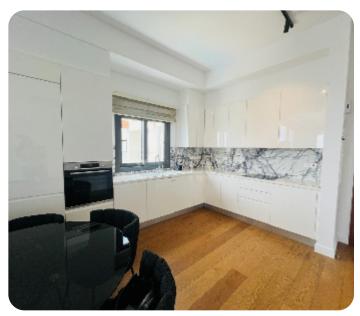

VIEW ON THE WEBSITE

Luxury three-bedroom penthouse with city and sea views located in a private gated complex in Columbia area (Germasogeia), within walking distance to the amenities and with easy highway access. The internal area is 112 sq. m + 32 sq. m covered veranda + 73 sq. m roof garden. It consists of an open-plan kitchen connected with a living and dining area, 3 bedrooms (master bedroom en-suite with a shower), a guest WC, a family bathroom and a covered veranda. The penthouse is fully furnished and equipped, with an air conditioning system, underfloor heating, double-glazed windows, a laminate floor, an intercom system, solar panels for hot water, covered parking and a storage room. Upstairs there is a roof garden with a BBQ area, a private swimming pool and a relaxation area.

### **Main Features**

Title deed: ✓ Furniture: Furnished

Appliances: ✓ Construction type: Concrete

Floor type: Laminate Proximity: Below Highway

Kitchen type: Open plan Covered Parking: ✓

Underfloor heating: Water A/Cs: Mixed System