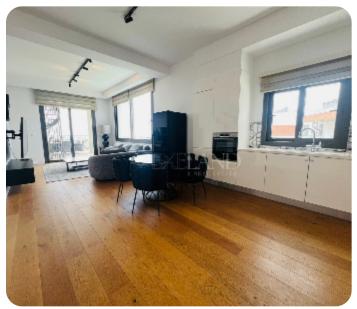

VIEW ON THE WEBSITE

Luxury three-bedroom penthouse with city and sea views located in a private gated complex in Columbia area (Germasogeia), within walking distance to the amenities and with easy highway access. The internal area is 112 sq. m + 32 sq. m covered veranda + 73 sq. m roof garden. It consists of an open-plan kitchen connected with a living and dining area, 3 bedrooms (master bedroom en-suite with a shower), a guest WC, a family bathroom and a covered veranda. The penthouse is fully furnished and equipped, with an air conditioning system, underfloor heating, double-glazed windows, a laminate floor, an intercom system, solar panels for hot water, covered parking and a storage room. Upstairs there is a roof garden with a BBQ area, a private swimming pool and a relaxation area.

### **Main Features**

Title deed: ✓ Furniture: Furnished

Appliances: ✓ Construction type: Concrete

Floor type: Laminate Proximity: Below Highway

Kitchen type: Open plan Covered Parking: ✓

Underfloor heating: Water A/Cs: Mixed System