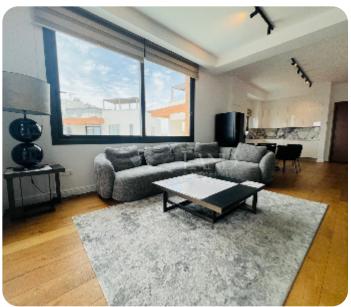

VIEW ON THE WEBSITE

Luxury three-bedroom penthouse with city and sea views located in a private gated complex in Columbia area (Germasogeia), within walking distance to the amenities and with easy highway access. The internal area is 112 sq. m + 32 sq. m covered veranda + 73 sq. m roof garden. It consists of an open-plan kitchen connected with a living and dining area, 3 bedrooms (master bedroom en-suite with a shower), a guest WC, a family bathroom and a covered veranda. The penthouse is fully furnished and equipped, with an air conditioning system, underfloor heating, double-glazed windows, a laminate floor, an intercom system, solar panels for hot water, covered parking and a storage room. Upstairs there is a roof garden with a BBQ area, a private swimming pool and a relaxation area.

### **Main Features**

Title deed: ✓ Furniture: Furnished

Appliances: ✓ Construction type: Concrete

Floor type: Laminate Proximity: Below Highway

Kitchen type: Open plan Covered Parking: ✓

Underfloor heating: Water A/Cs: Mixed System