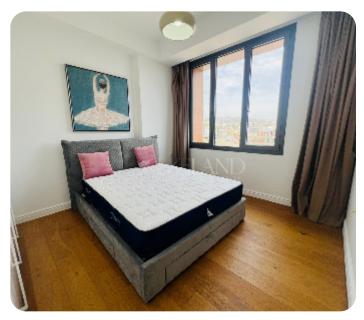

VIEW ON THE WEBSITE

Luxury three-bedroom penthouse with city and sea views located in a private gated complex in Columbia area (Germasogeia), within walking distance to the amenities and with easy highway access. The internal area is 112 sq. m + 32 sq. m covered veranda + 73 sq. m roof garden. It consists of an open-plan kitchen connected with a living and dining area, 3 bedrooms (master bedroom en-suite with a shower), a guest WC, a family bathroom and a covered veranda. The penthouse is fully furnished and equipped, with an air conditioning system, underfloor heating, double-glazed windows, a laminate floor, an intercom system, solar panels for hot water, covered parking and a storage room. Upstairs there is a roof garden with a BBQ area, a private swimming pool and a relaxation area.

### **Main Features**

Title deed: ✓ Furniture: Furnished

Appliances: ✓ Construction type: Concrete

Floor type: Laminate Proximity: Below Highway

Kitchen type: Open plan Covered Parking: ✓

Underfloor heating: Water A/Cs: Mixed System