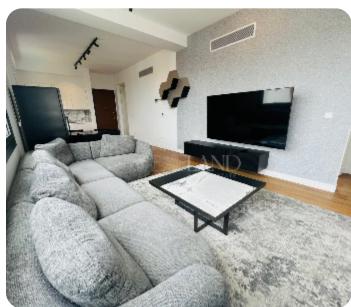

VIEW ON THE WEBSITE

Luxury three-bedroom penthouse with city and sea views located in a private gated complex in Columbia area (Germasogeia), within walking distance to the amenities and with easy highway access. The internal area is 112 sq. m + 32 sq. m covered veranda + 73 sq. m roof garden. It consists of an open-plan kitchen connected with a living and dining area, 3 bedrooms (master bedroom en-suite with a shower), a guest WC, a family bathroom and a covered veranda. The penthouse is fully furnished and equipped, with an air conditioning system, underfloor heating, double-glazed windows, a laminate floor, an intercom system, solar panels for hot water, covered parking and a storage room. Upstairs there is a roof garden with a BBQ area, a private swimming pool and a relaxation area.

### **Main Features**

Title deed: ✓ Furniture: Furnished

Appliances: ✓ Construction type: Concrete

Floor type: Laminate Proximity: Below Highway

Kitchen type: Open plan Covered Parking: ✓

Underfloor heating: Water A/Cs: Mixed System