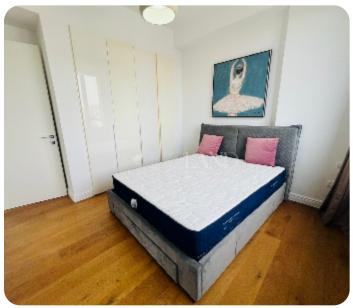

VIEW ON THE WEBSITE

Luxury three-bedroom penthouse with city and sea views located in a private gated complex in Columbia area (Germasogeia), within walking distance to the amenities and with easy highway access. The internal area is 112 sq. m + 32 sq. m covered veranda + 73 sq. m roof garden. It consists of an open-plan kitchen connected with a living and dining area, 3 bedrooms (master bedroom en-suite with a shower), a guest WC, a family bathroom and a covered veranda. The penthouse is fully furnished and equipped, with an air conditioning system, underfloor heating, double-glazed windows, a laminate floor, an intercom system, solar panels for hot water, covered parking and a storage room. Upstairs there is a roof garden with a BBQ area, a private swimming pool and a relaxation area.

### **Main Features**

Title deed: ✓ Furniture: Furnished

Appliances: ✓ Construction type: Concrete

Floor type: Laminate Proximity: Below Highway

Kitchen type: Open plan Covered Parking: ✓

Underfloor heating: Water A/Cs: Mixed System