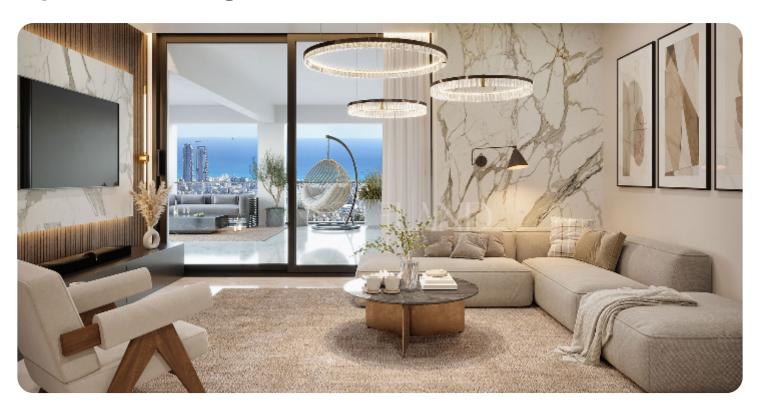

VIEW ON THE WEBSITE

Modern 2+1 bedroom apartment located in the Agios Athanasios area of Limassol, close to all amenities.

The apartment features an open-plan kitchen connected to the living and dining areas, two bedrooms (one of which is en-suite with a shower), a main bathroom, and a storage room that can be converted into an additional room or office.

There is an access to a cozy covered veranda from the living room. The internal area is 85 sq.m, and the covered veranda is 15 sq.m.

Delivery Year: 2027

# Views

Sea View: ✓ Panoramic View: ✓

Garden View: ✓ Mountain View: ✓

City View: ✓ Valley View: ✓