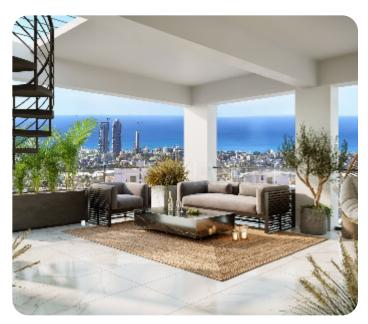

There is an access to a cozy covered veranda from the living room. The internal area is 85 sq.m, and the covered veranda is 15 sq.m.

Delivery Year: 2027

# Views

Sea View: ✓ Panoramic View: ✓

Garden View: ✓ Mountain View: ✓

City View: ✓ Valley View: ✓