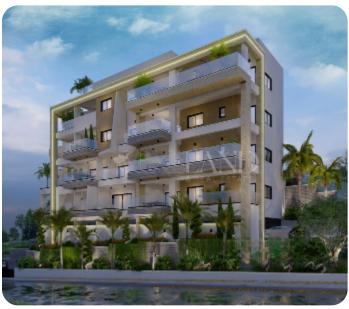

VIEW ON THE WEBSITE

Modern 2+1 bedroom apartment located in the Agios Athanasios area of Limassol, close to all amenities.

The apartment features an open-plan kitchen connected to the living and dining areas, two bedrooms (one of which is en-suite with a shower), a main bathroom, and a storage room that can be converted into an additional room or office.

There is an access to a cozy covered veranda from the living room. The internal area is 85 sq.m, and the covered veranda is 15 sq.m.

Delivery Year: 2027