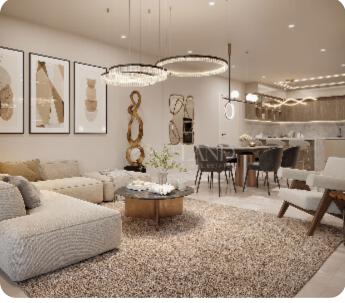

VIEW ON THE WEBSITE

Modern 2+1 bedroom apartment located in the Agios Athanasios area of Limassol, close to all amenities.

The apartment features an open-plan kitchen connected to the living and dining areas, two bedrooms (one of which is en-suite with a shower), a main bathroom, and a storage room that can be converted into an additional room or office.

#### **Main Features**

Furniture: Unfurnished Construction type: Concrete

Construction year: 2027 Floor type: Marble

Proximity: Above Highway Kitchen type: Open plan

Underfloor heating: Provision A/Cs: Provision