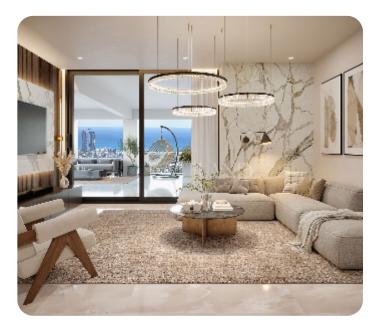

VIEW ON THE WEBSITE

Modern 2+1 bedroom apartment located in the Agios Athanasios area of Limassol, close to all amenities.

The apartment features an open-plan kitchen connected to the living and dining areas, two bedrooms (one of which is en-suite with a shower), a main bathroom, and a storage room that can be converted into an additional room or office.

There is an access to a cozy covered veranda from the living room. The internal area is 85 sq.m, and the covered veranda is 15 sq.m.

Delivery Year: 2027