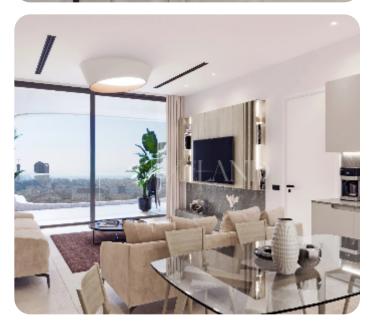

VIEW ON THE WEBSITE

Modern three-bedroom apartment located in the Germasogeia area of Limassol, with easy access to the highway and all essential amenities.

The apartment features an open-plan kitchen connected to the living and dining area, three bedrooms (one of which is en-suite with shower), and a main bathroom. The living room provides access to a spacious veranda and private roof garden.