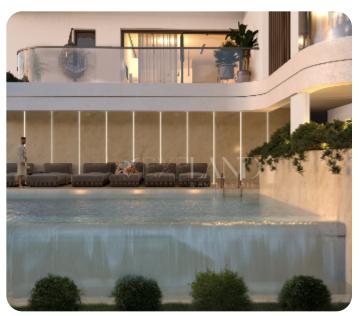

The internal area is 128 sq.m, and the covered veranda is 32 sq.m.

The complex offers a communal swimming pool and a gym.

Delivery Date: 01/01/2026

## **Facilities**

Elevator: ✓

Gated Complex: ✓

CCTV: ✓

Gym: ✓

Relaxation area: ✓

Easy access to highway: <

Emergency Exit: ✓

Electric Gates: ✓

Fire Alarm: ✓

Common Swimming Pool: ✓

Quiet area: ✓

Easy access to main roads: ✓