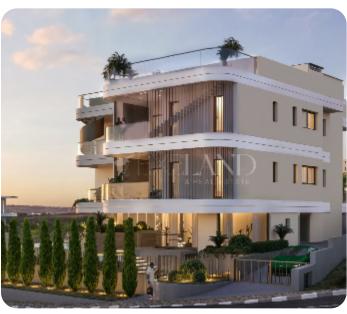

# Penthouse in Germasogeia

Ref. No 1925

Apartment

88 Penthouse

☐ 3 bedrooms

2 bathrooms

2 wcs

刀 128m² internal

VIEW ON THE WEBSITE

Modern three-bedroom apartment located in the Germasogeia area of Limassol, with easy access to the highway and all essential amenities.

The apartment features an open-plan kitchen connected to the living and dining area, three bedrooms (one of which is en-suite with shower), and a main bathroom. The living room provides access to a spacious veranda and private roof garden.

The internal area is 128 sq.m, and the covered veranda is 32 sq.m.

The complex offers a communal swimming pool and a gym.

Delivery Date: 01/01/2026