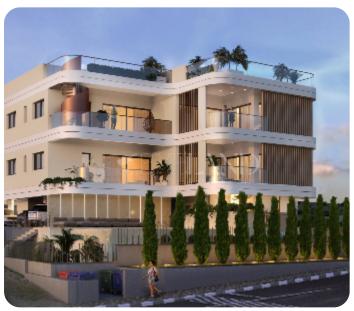

# Penthouse in Germasogeia

Ref. No 1925

Apartment

88 Penthouse

☐ 3 bedrooms

2 bathrooms

2 wcs

刀 128m² internal

VIEW ON THE WEBSITE

Modern three-bedroom apartment located in the Germasogeia area of Limassol, with easy access to the highway and all essential amenities.

The apartment features an open-plan kitchen connected to the living and dining area, three bedrooms (one of which is en-suite with shower), and a main bathroom. The living room provides access to a spacious veranda and private roof garden.