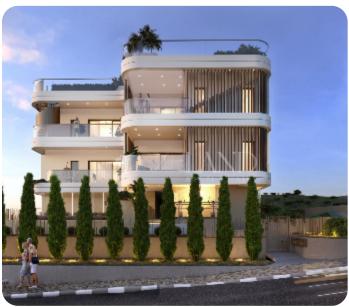

# Penthouse in Germasogeia

Ref. No 1925

Apartment

88 Penthouse

☐ 3 bedrooms

2 bathrooms

2 wcs

刀 128m² internal

VIEW ON THE WEBSITE

Modern three-bedroom apartment located in the Germasogeia area of Limassol, with easy access to the highway and all essential amenities.

The apartment features an open-plan kitchen connected to the living and dining area, three bedrooms (one of which is en-suite with shower), and a main bathroom. The living room provides access to a spacious veranda and private roof garden.