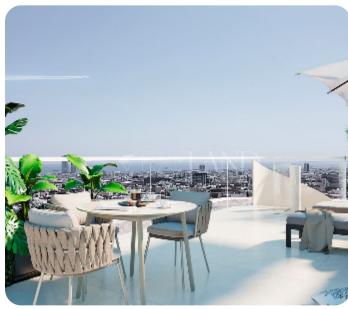

VIEW ON THE WEBSITE

Modern three-bedroom apartment located in the Germasogeia area of Limassol, with easy access to the highway and all essential amenities.

The apartment features an open-plan kitchen connected to the living and dining area, three bedrooms (one of which is en-suite with shower), and a main bathroom. The living room provides access to a spacious veranda and private roof garden.

### Views

Side Sea View: ✓

Garden View: ✓

Valley View: ✓

Panoramic View: ✓

Mountain View: ✓

Pool View: ✓