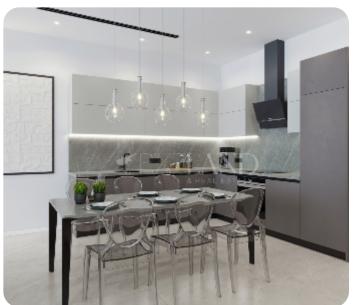

VIEW ON THE WEBSITE

Modern three-bedroom apartment located in the Germasogeia area of Limassol, with easy access to the highway and all essential amenities.

The apartment features an open-plan kitchen connected to the living and dining area, three bedrooms (one of which is en-suite with shower), and a main bathroom. The living room provides access to a spacious veranda and private roof garden.