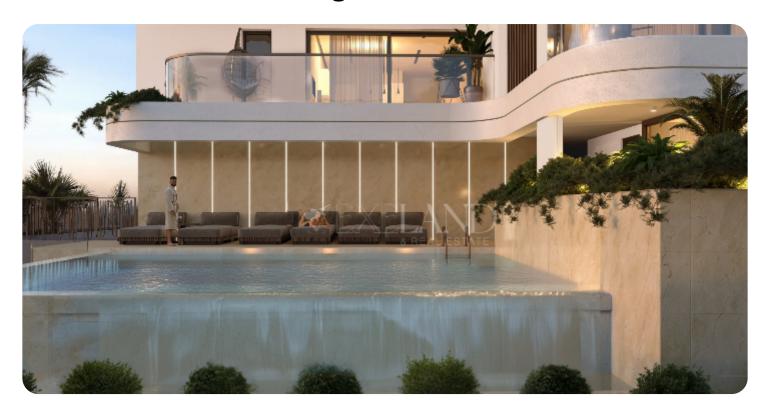

The internal area is 128 sq.m, and the covered veranda is 32 sq.m.

The complex offers a communal swimming pool and a gym.

Delivery Date: 01/01/2026

## **Facilities**

Elevator: ✓

Gated Complex: ✓

CCTV: ✓

Gym: ✓

Relaxation area: ✓

Easy access to highway: <

Emergency Exit: ✓

Electric Gates: ✓

Fire Alarm: ✓

Common Swimming Pool: ✓

Quiet area: ✓

Easy access to main roads: ✓