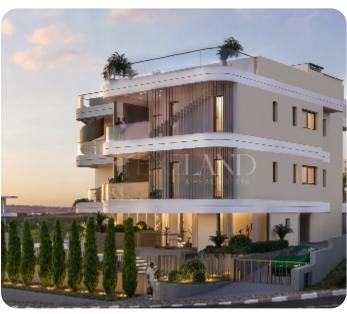

Limassol, Potamos Germasogeias

VIEW ON THE WEBSITE

Modern two-bedroom apartment located in the Germasogeia area of Limassol, with easy access to the highway and all essential amenities.

The apartment features an open-plan kitchen connected to the living and dining area, a guest WC, two bedrooms, and a main bathroom. The living room provides access to a spacious covered veranda and a private roof garden. The internal area is 86 sq.m, and the covered veranda is 27 sq.m.

The complex offers a communal swimming pool and a gym.

Delivery Date: 01/01/2026