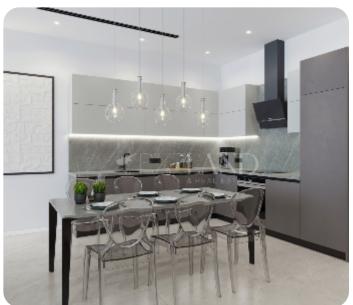

Limassol, Potamos Germasogeias

VIEW ON THE WEBSITE

Modern two-bedroom apartment located in the Germasogeia area of Limassol, with easy access to the highway and all essential amenities.

The apartment features an open-plan kitchen connected to the living and dining area, a guest WC, two bedrooms, and a main bathroom. The living room provides access to a spacious covered veranda and a private roof garden. The internal area is 86 sq.m, and the covered veranda is 27 sq.m.

#### **Main Features**

Furniture: Unfurnished Construction year: 2026

Floor type: Marble Proximity: Above Highway

Kitchen type: Open plan Underfloor heating: Provision

A/Cs: Provision Energy efficiency: A