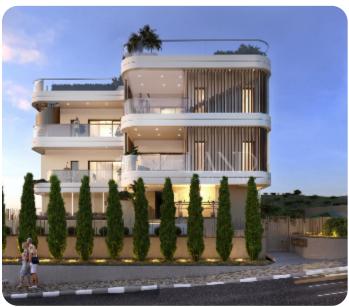

# Penthouse in Germasogeia

Ref. No 1924

Apartment

88 Penthouse

□ 2 bedrooms

2 bathrooms

2 wcs

刀 86m² internal

Limassol, Potamos Germasogeias

VIEW ON THE WEBSITE

Modern two-bedroom apartment located in the Germasogeia area of Limassol, with easy access to the highway and all essential amenities.

The apartment features an open-plan kitchen connected to the living and dining area, a guest WC, two bedrooms, and a main bathroom. The living room provides access to a spacious covered veranda and a private roof garden. The internal area is 86 sq.m, and the covered veranda is 27 sq.m.