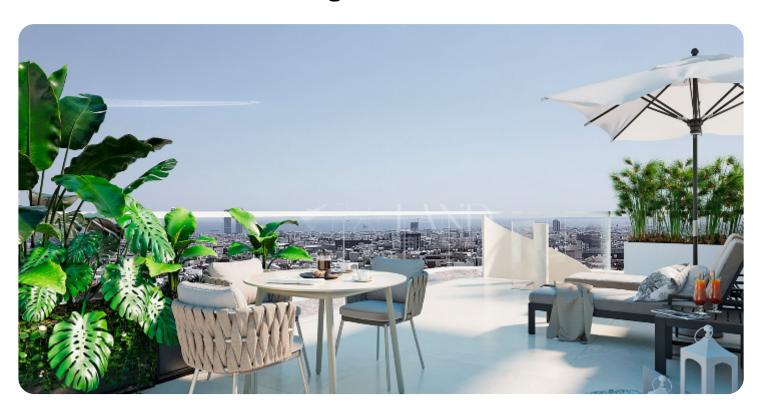

Limassol, Potamos Germasogeias

VIEW ON THE WEBSITE

Modern two-bedroom apartment located in the Germasogeia area of Limassol, with easy access to the highway and all essential amenities.

The apartment features an open-plan kitchen connected to the living and dining area, a guest WC, two bedrooms, and a main bathroom. The living room provides access to a spacious covered veranda and a private roof garden. The internal area is 86 sq.m, and the covered veranda is 27 sq.m.

#### **Additional Features**

Modern design: ✓ Landscaped garden: ✓

Garden: ✓ Roofgarden: ✓

Balcony: ✓ Laundry room: ✓

Store room: ✓ Guest WC: ✓

Abuts Green Area: ✓

### Views

Side Sea View: ✓

Garden View: ✓

Valley View: ✓

Panoramic View: ✓

Mountain View: ✓

Pool View: ✓