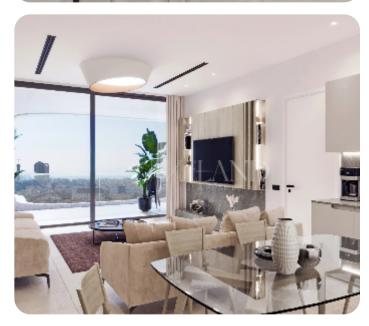

Limassol, Potamos Germasogeias

VIEW ON THE WEBSITE

Modern two-bedroom apartment located in the Germasogeia area of Limassol, with easy access to the highway and all essential amenities.

The apartment features an open-plan kitchen connected to the living and dining area, a guest WC, two bedrooms, and a main bathroom. The living room provides access to a spacious covered veranda and a private roof garden. The internal area is 86 sq.m, and the covered veranda is 27 sq.m.

### Views

Side Sea View: ✓

Garden View: ✓

Valley View: ✓

Panoramic View: ✓

Mountain View: ✓

Pool View: ✓