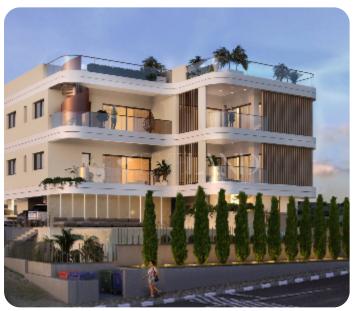

Limassol, Potamos Germasogeias

VIEW ON THE WEBSITE

Modern two-bedroom apartment located in the Germasogeia area of Limassol, with easy access to the highway and all essential amenities.

The apartment features an open-plan kitchen connected to the living and dining area, a guest WC, two bedrooms, and a main bathroom. The living room provides access to a spacious covered veranda and a private roof garden. The internal area is 86 sq.m, and the covered veranda is 27 sq.m.

The complex offers a communal swimming pool and a gym.

Delivery Date: 01/01/2026