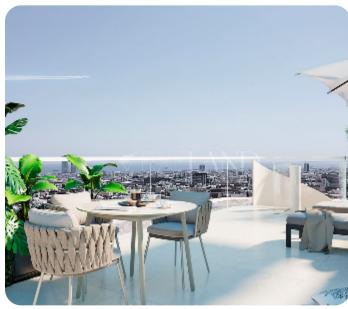

Limassol, Potamos Germasogeias

VIEW ON THE WEBSITE

Modern two-bedroom apartment located in the Germasogeia area of Limassol, with easy access to the highway and all essential amenities.

The apartment features an open-plan kitchen connected to the living and dining area, a guest WC, two bedrooms, and a main bathroom. The living room provides access to a spacious covered veranda and a private roof garden. The internal area is 86 sq.m, and the covered veranda is 27 sq.m.

### Views

Side Sea View: ✓

Garden View: ✓

Valley View: ✓

Panoramic View: ✓

Mountain View: ✓

Pool View: ✓