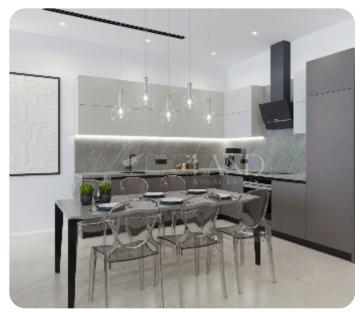

The apartment features an open-plan kitchen connected to the living and dining area, a guest WC, two bedrooms, and a main bathroom. The living room provides access to a spacious veranda. The internal area is 86 sq.m, and the covered veranda is 23 sq.m.

#### **Main Features**

Furniture: Unfurnished Floor type: Marble Kitchen type: Open plan A/Cs: Provision Construction year: 2026 Proximity: Above Highway Underfloor heating: Provision Energy efficiency: A