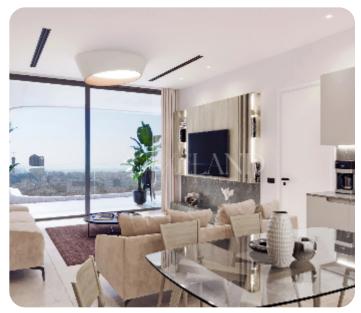

The apartment features an open-plan kitchen connected to the living and dining area, a guest WC, two bedrooms, and a main bathroom. The living room provides access to a spacious veranda. The internal area is 86 sq.m, and the covered veranda is 23 sq.m.