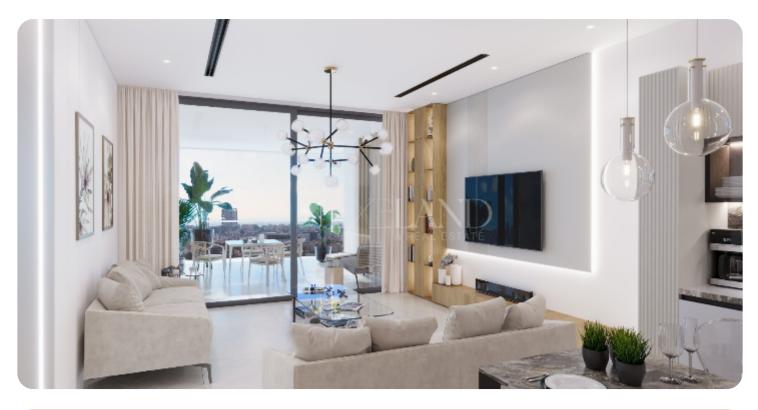

The apartment features an open-plan kitchen connected to the living and dining area, a guest WC, two bedrooms, and a main bathroom. The living room provides access to a spacious veranda. The internal area is 86 sq.m, and the covered veranda is 23 sq.m.

#### **Main Features**

Furniture: Unfurnished Floor type: Marble Kitchen type: Open plan A/Cs: Provision Construction year: 2026 Proximity: Above Highway Underfloor heating: Provision Energy efficiency: A