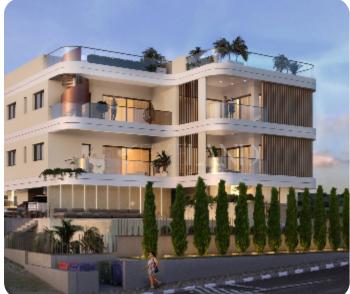

# **Apartment in Germasogeia**

Ref. No 1922

- Apartment
- 88 Standard Apartment
- ☐ 2 bedrooms
- ⊕ 2 bathrooms
- 🔁 2 wcs
- □ 86m<sup>2</sup> internal
- 23m<sup>2</sup> veranda
- 139m<sup>2</sup> total
- ♦ 1st floor (out of 3)
- ☐ 1 parking
- ☑ Under construction

# € 540,000 € 590,000

Limassol, Potamos Germasogeias

VIEW ON THE WEBSITE

Modern two-bedroom apartment located in the Germasogeia area of Limassol, with easy access to the highway and all essential amenities.