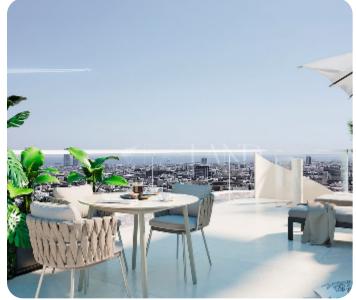

The apartment features an open-plan kitchen connected to the living and dining area, a guest WC, two bedrooms, and a main bathroom. The living room provides access to a spacious veranda. The internal area is 86 sq.m, and the covered veranda is 23 sq.m.

### Views

Side Sea View: ✓ Mountain View: ✓ Pool View: ✓ Garden View: ✓ Valley View: ✓