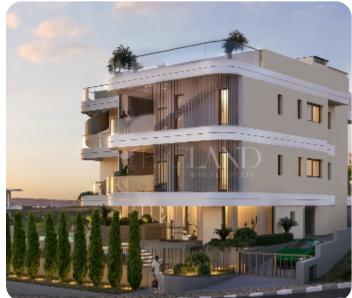

# **Apartment in Germasogeia**

Ref. No 1922

- Apartment
- 88 Standard Apartment
- ☐ 2 bedrooms
- ⊕ 2 bathrooms
- 🔁 2 wcs
- □ 86m<sup>2</sup> internal
- 23m<sup>2</sup> veranda
- 139m<sup>2</sup> total
- ♦ 1st floor (out of 3)
- ☐ 1 parking
- ☑ Under construction

# € 540,000 € 590,000

Limassol, Potamos Germasogeias

VIEW ON THE WEBSITE

Modern two-bedroom apartment located in the Germasogeia area of Limassol, with easy access to the highway and all essential amenities.