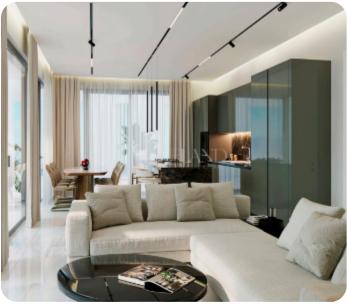

Limassol, Agios Athanasios

VIEW ON THE WEBSITE

Modern two-bedroom apartment located of Agios Athanasios area in Limassol, with easy access to the highway and all necessary amenities.

The apartment consists of an open-plan kitchen connected to the living and dining room area, two bedrooms and main bathroom.

From the living room there is an access to a veranda. The internal area is 76 sq.m and the covered veranda is 22 sq.m.

Delivery date: 01/01/2026