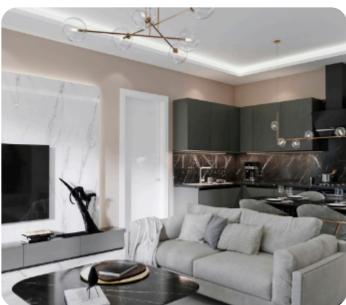

Limassol, Agios Athanasios

VIEW ON THE WEBSITE

Modern two-bedroom apartment located of Agios Athanasios area in Limassol, with easy access to the highway and all necessary amenities.

The apartment consists of an open-plan kitchen connected to the living and dining room area, two bedrooms and main bathroom.

From the living room there is an access to a veranda. The internal area is 76 sq.m and the covered veranda is 22 sq.m.

Delivery date: 01/01/2026

#### **Main Features**

Furniture: Unfurnished Construction type: Concrete

Construction year: 2026 Floor type: Marble

Proximity: Above Highway Kitchen type: Open plan

Covered Parking: ✓ A/Cs: Split Units