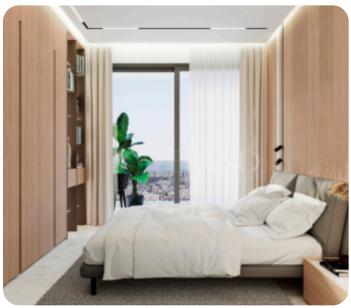

Limassol, Agios Athanasios

VIEW ON THE WEBSITE

Modern two-bedroom apartment located of Agios Athanasios area in Limassol, with easy access to the highway and all necessary amenities.

The apartment consists of an open-plan kitchen connected to the living and dining room area, two bedrooms and main bathroom.

From the living room there is an access to a veranda. The internal area is 76 sq.m and the covered veranda is 22 sq.m.

Delivery date: 01/01/2026