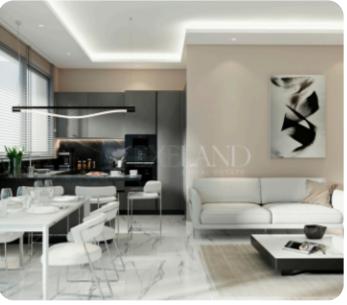

Limassol, Agios Athanasios

VIEW ON THE WEBSITE

Modern two-bedroom apartment located of Agios Athanasios area in Limassol, with easy access to the highway and all necessary amenities.

The apartment consists of an open-plan kitchen connected to the living and dining room area, two bedrooms and main bathroom.

From the living room there is an access to a veranda. The internal area is 76 sq.m and the covered veranda is 22 sq.m.

Delivery date: 01/01/2026

#### **Main Features**

Furniture: Unfurnished Construction type: Concrete

Construction year: 2026 Floor type: Marble

Proximity: Above Highway Kitchen type: Open plan

Covered Parking: ✓ A/Cs: Split Units