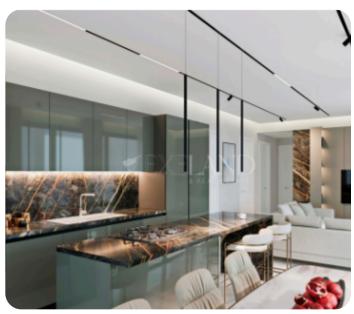

Limassol, Agios Athanasios

VIEW ON THE WEBSITE

Modern two-bedroom apartment located of Agios Athanasios area in Limassol, with easy access to the highway and all necessary amenities.

The apartment consists of an open-plan kitchen connected to the living and dining room area, two bedrooms and main bathroom.

#### **Main Features**

Furniture: Unfurnished Construction type: Concrete

Construction year: 2026 Floor type: Marble

Proximity: Above Highway Kitchen type: Open plan

Covered Parking: ✓ A/Cs: Split Units