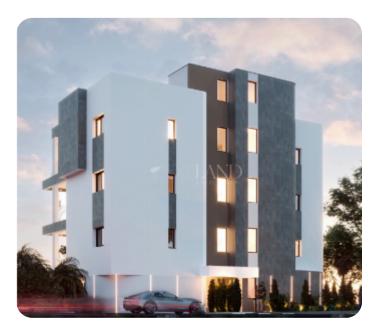

# **Apartment in Agios Athanasios**

Ref. No 1920

Apartment

**%** Standard Apartment

□ 2 bedrooms

1 bathroom

⊕ 1 wc

刀 76m² internal

□ 22m² veranda

120m² total

\$\rightarrow\$ 2nd floor (out of 3)

☐ 1 parking

□ Under construction

PRICE RANGE:

€ 410,000<sub>+VAT</sub>

€ 420,000