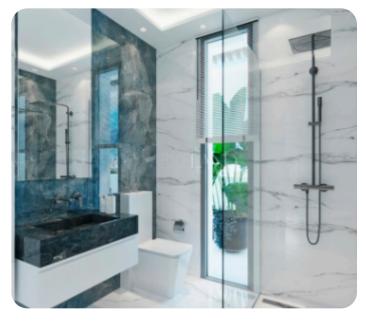

# **Apartment in Agios Athanasios**

Ref. No 1920

Apartment

**%** Standard Apartment

□ 2 bedrooms

1 bathroom

⊕ 1 wc

刀 76m² internal

Limassol, Agios Athanasios

VIEW ON THE WEBSITE

Modern two-bedroom apartment located of Agios Athanasios area in Limassol, with easy access to the highway and all necessary amenities.

The apartment consists of an open-plan kitchen connected to the living and dining room area, two bedrooms and main bathroom.