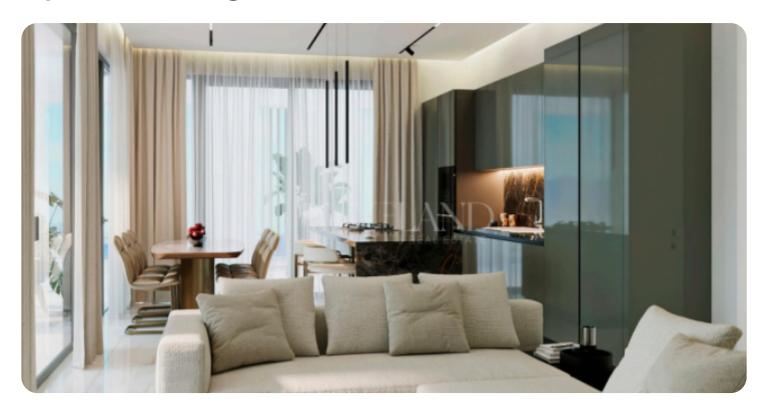

Limassol, Agios Athanasios

VIEW ON THE WEBSITE

Modern two-bedroom apartment located of Agios Athanasios area in Limassol, with easy access to the highway and all necessary amenities.

The apartment consists of an open-plan kitchen connected to the living and dining room area, two bedrooms and main bathroom.

From the living room there is an access to a veranda. The internal area is 76 sq.m and the covered veranda is 22 sq.m.

Delivery date: 01/01/2026