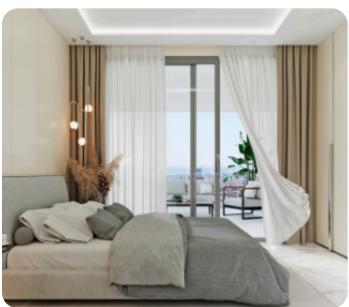

# **Apartment in Agios Athanasios**

Ref. No 1920

Apartment

**%** Standard Apartment

□ 2 bedrooms

1 bathroom

⊕ 1 wc

刀 76m² internal

Limassol, Agios Athanasios

VIEW ON THE WEBSITE

Modern two-bedroom apartment located of Agios Athanasios area in Limassol, with easy access to the highway and all necessary amenities.

The apartment consists of an open-plan kitchen connected to the living and dining room area, two bedrooms and main bathroom.

From the living room there is an access to a veranda. The internal area is 76 sq.m and the covered veranda is 22 sq.m.

Delivery date: 01/01/2026