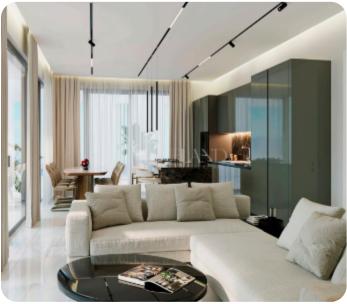

VIEW ON THE WEBSITE

Modern two-bedroom apartment located of Agios Athanasios area in Limassol, with easy access to the highway and all necessary amenities.

The apartment consists of an open-plan kitchen connected to the living and dining room area, two bedrooms and main bathroom.

From the living room there is an access to a veranda. The internal area is 76 sq.m and the covered veranda is 22 sq.m.

Delivery date: 01/01/2026

#### **Main Features**

Furniture: Unfurnished Construction year: 2026

Floor type: Marble Proximity: Above Highway

Kitchen type: Open plan Covered Parking: ✓

A/Cs: Split Units