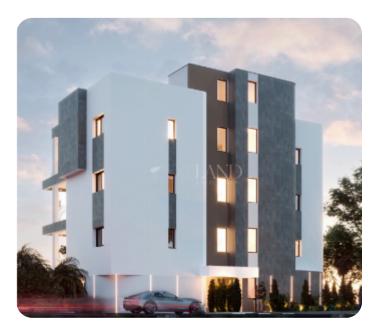

# **Apartment in Agios Athanasios**

Ref. No 1919

Apartment

**88** Standard Apartment

□ 2 bedrooms

1 bathroom

□ 1 wc

刀 76m² internal

□ 22m² veranda

☐ 139m² total

\$\rightarrow\$ 1st floor (out of 3)

☐ 1 parking

□ Under construction

PRICE RANGE:

€ 390,000<sub>+VAT</sub>

Limassol, Agios Athanasios

VIEW ON THE WEBSITE

Modern two-bedroom apartment located of Agios Athanasios area in Limassol, with easy access to the highway and all necessary amenities.

The apartment consists of an open-plan kitchen connected to the living and dining room area, two bedrooms and main bathroom.

From the living room there is an access to a veranda. The internal area is 76 sq.m and the covered veranda is 22 sq.m.

Delivery date: 01/01/2026