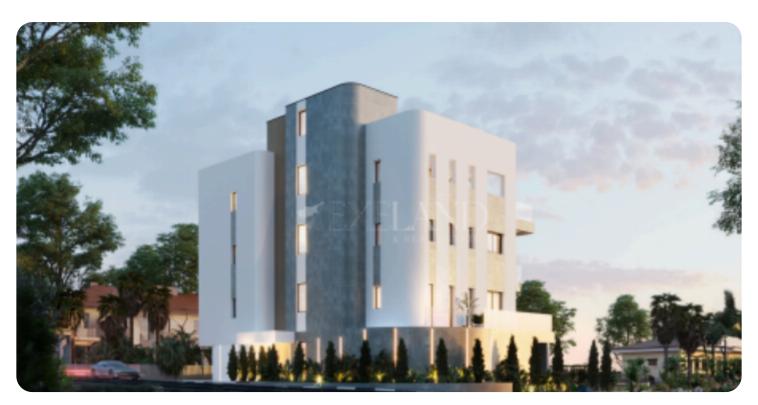

# **Apartment in Agios Athanasios**

Ref. No 1919

Apartment

**88** Standard Apartment

□ 2 bedrooms

1 bathroom

□ 1 wc

刀 76m² internal

□ 22m² veranda

☐ 139m² total

\$\rightarrow\$ 1st floor (out of 3)

☐ 1 parking

□ Under construction

PRICE RANGE:

€ 390,000<sub>+VAT</sub>

Limassol, Agios Athanasios

VIEW ON THE WEBSITE

Modern two-bedroom apartment located of Agios Athanasios area in Limassol, with easy access to the highway and all necessary amenities.

The apartment consists of an open-plan kitchen connected to the living and dining room area, two bedrooms and main bathroom.

From the living room there is an access to a veranda. The internal area is 76 sq.m and the covered veranda is 22 sq.m.

Delivery date: 01/01/2026