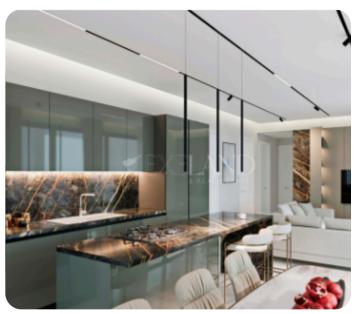

VIEW ON THE WEBSITE

Modern two-bedroom apartment located of Agios Athanasios area in Limassol, with easy access to the highway and all necessary amenities.

The apartment consists of an open-plan kitchen connected to the living and dining room area, two bedrooms and main bathroom.

#### **Main Features**

Furniture: Unfurnished Construction year: 2026

Floor type: Marble Proximity: Above Highway

Kitchen type: Open plan Covered Parking: ✓

A/Cs: Split Units