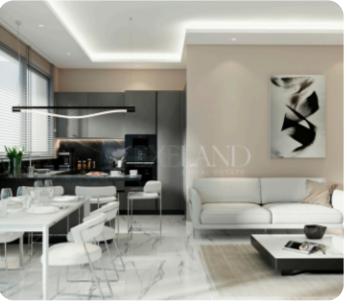

VIEW ON THE WEBSITE

Modern two-bedroom apartment located of Agios Athanasios area in Limassol, with easy access to the highway and all necessary amenities.

The apartment consists of an open-plan kitchen connected to the living and dining room area, two bedrooms and main bathroom.

From the living room there is an access to a veranda. The internal area is 76 sq.m and the covered veranda is 22 sq.m.

Delivery date: 01/01/2026

#### **Main Features**

Furniture: Unfurnished Construction year: 2026

Floor type: Marble Proximity: Above Highway

Kitchen type: Open plan Covered Parking: ✓

A/Cs: Split Units