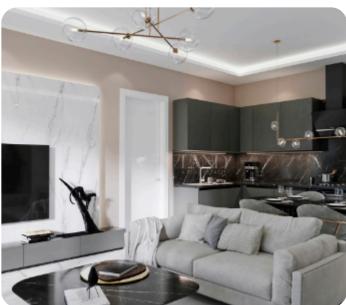

VIEW ON THE WEBSITE

Modern two-bedroom apartment located of Agios Athanasios area in Limassol, with easy access to the highway and all necessary amenities.

The apartment consists of an open-plan kitchen connected to the living and dining room area, two bedrooms and main bathroom.

#### **Main Features**

Furniture: Unfurnished Construction year: 2026

Floor type: Marble Proximity: Above Highway

Kitchen type: Open plan Covered Parking: ✓

A/Cs: Split Units