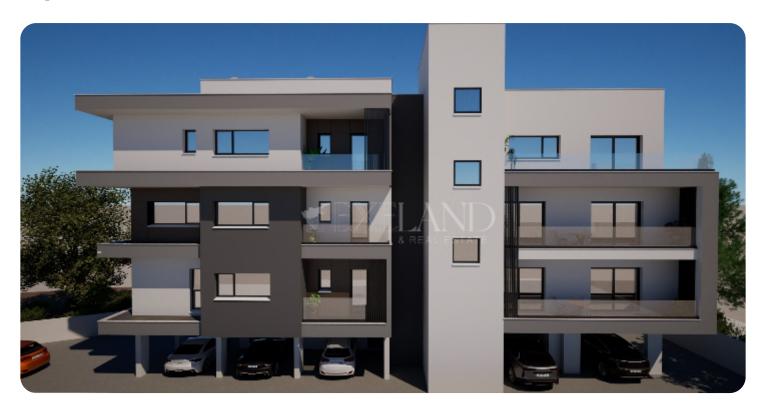

# **Apartment in Mesa Geitonia**

Ref. No 1918

**Apartment** 

**88** Standard Apartment

□ 2 bedrooms

2 bathrooms

2 wcs

刀 80m² internal

VIEW ON THE WEBSITE

Beautiful two-bedroom apartment located in Panthea area of Mesa Geitonia, close to all amenities.

The apartment consists of an open-plan kitchen connected to the living and dining area, two bedrooms (one of which is an en-suite with a shower), and a main bathroom.

There is access to a cozy covered veranda from the living room.

The internal area is 80 sq.m, and the covered veranda is 23 sq.m.

Delivery date: Delivery: 01/2026