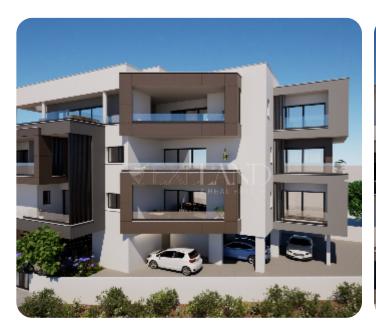

# **Apartment in Mesa Geitonia**

Ref. No 1918

**Apartment** 

**88** Standard Apartment

□ 2 bedrooms

2 bathrooms

2 wcs

刀 80m² internal

VIEW ON THE WEBSITE

Beautiful two-bedroom apartment located in Panthea area of Mesa Geitonia, close to all amenities.

The apartment consists of an open-plan kitchen connected to the living and dining area, two bedrooms (one of which is an en-suite with a shower), and a main bathroom.

There is access to a cozy covered veranda from the living room.

The internal area is 80 sq.m, and the covered veranda is 23 sq.m.

Delivery date: Delivery: 01/2026