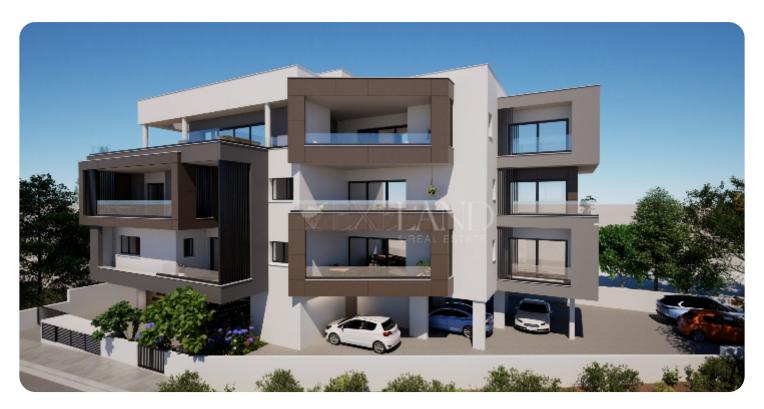

# **Apartment in Mesa Geitonia**

Ref. No 1917

Apartment

**88** Standard Apartment

☐ 1 bedroom

1 bathroom

□ 1 wc

□ 18m² veranda

☐ 85m² total

\$\rightarrow\$ 1st floor (out of 3)

☐ 1 parking

□ Under construction

PRICE RANGE:

€ 240,000<sub>+VAT</sub>

€ 245,000

Limassol, Mesa Geitonia

VIEW ON THE WEBSITE

Beautiful one-bedroom apartment located in Panthea area of Mesa Geitonia, close to all amenities.

The apartment consists of an open-plan kitchen connected to the living and dining area, one bedroom and a main bathroom.

There is access to a cozy covered veranda from the living room.

The internal area is 50 sq.m, and the covered veranda is 18 sq.m.

Delivery date: Delivery: 01/2026