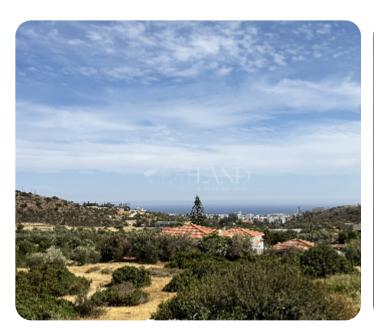

[] 107m<sup>2</sup> covered

□ 25m² veranda

\$\rightarrow\$ 1st floor (out of 3)

ASKING PRICE:

€ 370,000+VAT

Limassol, Germasogeia

VIEW ON THE WEBSITE

Introducing a brand new two-bedroom apartment on the first floor, available for delivery in June—July 2025. Thoughtfully designed for modern living, this property offers an internal area of 82 square metres and two bathrooms, including one en-suite. It also features two covered verandas totaling 25 square metres, bringing the total covered area to 107 square metres. The apartment is equipped with a VRV air conditioning system and a 1.8 kW solar panel setup, ensuring energy efficiency and year-round comfort. One of its most outstanding features is the breathtaking, uninterrupted sea view that can be enjoyed from both the living areas and verandas. Priced at €370,000 plus VAT, this apartment blends modern design, sustainability, and stunning natural surroundings—making it an excellent choice for homeowners or investors alike.

# Views

Sea View: 🗸