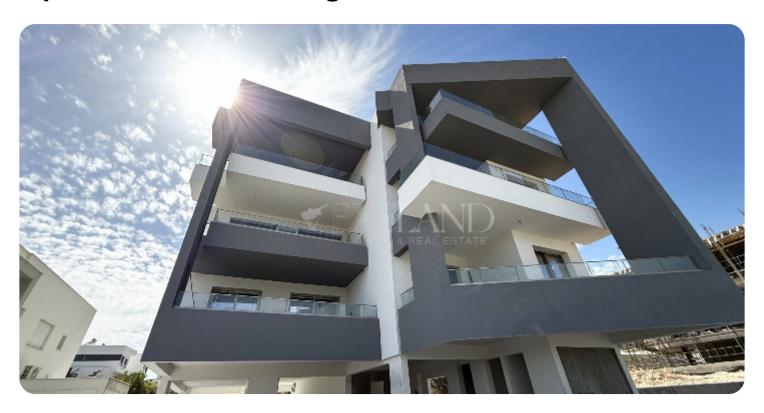

# **Apartment in Germasogeia**

Ref. No 1916

Apartment

**88** Standard Apartment

□ 2 bedrooms

2 bathrooms

2 wcs

刀 82m² internal

[] 107m<sup>2</sup> covered

□ 25m² veranda

\$\rightarrow\$ 1st floor (out of 3)

ASKING PRICE:

€ 370,000+VAT

Limassol, Germasogeia

VIEW ON THE WEBSITE

Introducing a brand new two-bedroom apartment on the first floor, available for delivery in June—July 2025. Thoughtfully designed for modern living, this property offers an internal area of 82 square metres and two bathrooms, including one en-suite. It also features two covered verandas totaling 25 square metres, bringing the total covered area to 107 square metres. The apartment is equipped with a VRV air conditioning system and a 1.8 kW solar panel setup, ensuring energy efficiency and year-round comfort. One of its most outstanding features is the breathtaking, uninterrupted sea view that can be enjoyed from both the living areas and verandas. Priced at €370,000 plus VAT, this apartment blends modern design, sustainability, and stunning natural surroundings—making it an excellent choice for homeowners or investors alike.