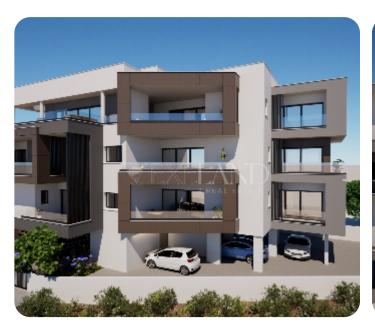

# **Apartment in Mesa Geitonia**

Ref. No 1915

Apartment

**88** Standard Apartment

□ 2 bedrooms

2 bathrooms

2 wcs

刀 79m² internal

Limassol, Mesa Geitonia

VIEW ON THE WEBSITE

Beautiful two-bedroom apartment located in Panthea area of Mesa Geitonia, close to all amenities.

The apartment consists of an open-plan kitchen connected to the living and dining area, two bedrooms (one of which is an en-suite with a shower), and a main bathroom.

There is access to a cozy covered veranda from the living room.

The internal area is 79 sq.m, and the covered veranda is 26 sq.m.

Delivery date: Delivery: 01/2026