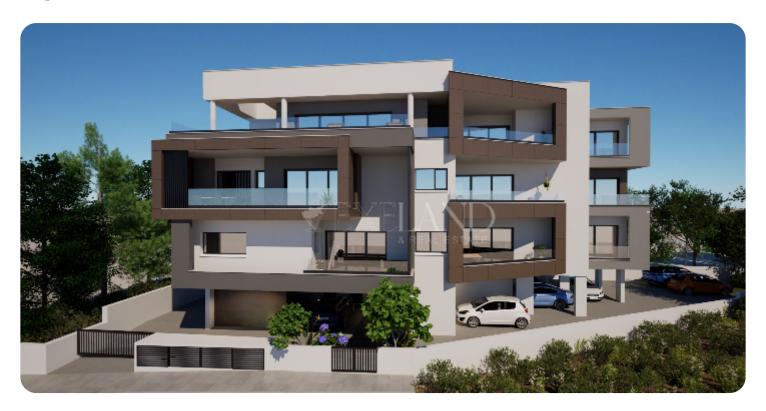

# **Apartment in Mesa Geitonia**

Ref. No 1915

Apartment

**88** Standard Apartment

□ 2 bedrooms

2 bathrooms

2 wcs

刀 79m² internal

Limassol, Mesa Geitonia

VIEW ON THE WEBSITE

Beautiful two-bedroom apartment located in Panthea area of Mesa Geitonia, close to all amenities.

The apartment consists of an open-plan kitchen connected to the living and dining area, two bedrooms (one of which is an en-suite with a shower), and a main bathroom.

There is access to a cozy covered veranda from the living room.

The internal area is 79 sq.m, and the covered veranda is 26 sq.m.

Delivery date: Delivery: 01/2026