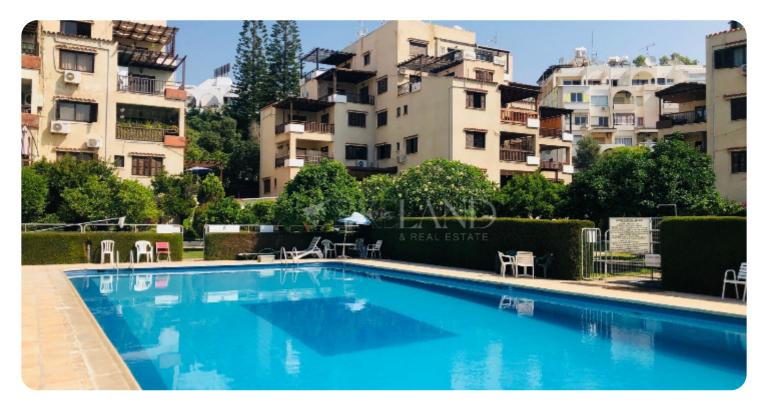

ASKING PRICE:

€ 1,300/ month

Limassol, Agios Tychon

VIEW ON THE WEBSITE

Two-bedroom apartment with a sea view located in a private gated complex near Four Seasons hotel in Ayios Tychonas, opposite the beach and within walking distance to all kinds of amenities. The internal area is 69 sq. m + 16 sq. m covered veranda. The apartment consists of a separate renovated kitchen, a living room connected with a dining area, two bedrooms, a family bathroom and a spacious covered veranda with a sea view. It is fully furnished and equipped, with air conditioning, double-glazed windows with mosquito nets, a laminate floor in bedrooms, a water pressure system and uncovered parking. The complex has 2 swimming pools (for kids and adults), a tennis court, a mature garden and an electric gate with remote control.

## Facilities

Elevator: ✓ Condominium: ✓ Electric Gates: ✓ Tennis Court: ✓ Relaxation area: ✓ Easy access to highway: ✓ Emergency Exit: ✓ Gated Complex: ✓ Irrigation System: ✓ Common Swimming Pool: ✓ Quiet area: ✓ Easy access to main roads: ✓