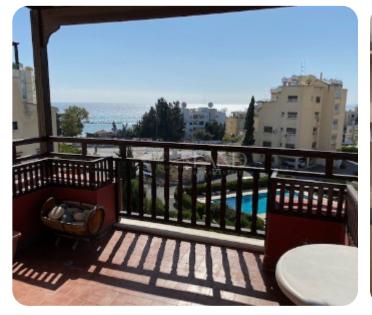

ASKING PRICE:

€ 1,300/ month

Limassol, Agios Tychon

VIEW ON THE WEBSITE

Two-bedroom apartment with a sea view located in a private gated complex near Four Seasons hotel in Ayios Tychonas, opposite the beach and within walking distance to all kinds of amenities. The internal area is 69 sq. m + 16 sq. m covered veranda. The apartment consists of a separate renovated kitchen, a living room connected with a dining area, two bedrooms, a family bathroom and a spacious covered veranda with a sea view. It is fully furnished and equipped, with air conditioning, double-glazed windows with mosquito nets, a laminate floor in bedrooms, a water pressure system and uncovered parking. The complex has 2 swimming pools (for kids and adults), a tennis court, a mature garden and an electric gate with remote control.

#### Views

Sea View: ✓ South Site Direction: ✓ City View: 🗸