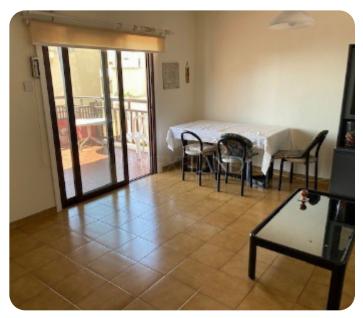

ASKING PRICE:

€ 1,300/ month

Limassol, Agios Tychon

VIEW ON THE WEBSITE

Two-bedroom apartment with a sea view located in a private gated complex near Four Seasons hotel in Ayios Tychonas, opposite the beach and within walking distance to all kinds of amenities. The internal area is 69 sq. m + 16 sq. m covered veranda. The apartment consists of a separate renovated kitchen, a living room connected with a dining area, two bedrooms, a family bathroom and a spacious covered veranda with a sea view. It is fully furnished and equipped, with air conditioning, double-glazed windows with mosquito nets, a laminate floor in bedrooms, a water pressure system and uncovered parking. The complex has 2 swimming pools (for kids and adults), a tennis court, a mature garden and an electric gate with remote control.

### **Additional Features**

Garden: ✓ Pergola: ✓ Abuts Green Area: ✓

Balcony: ✓ Separate Kitchen: ✓