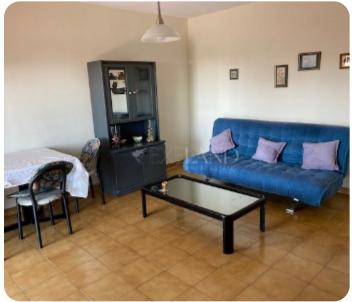

ASKING PRICE:

€ 1,300/ month

Limassol, Agios Tychon

VIEW ON THE WEBSITE

Two-bedroom apartment with a sea view located in a private gated complex near Four Seasons hotel in Ayios Tychonas, opposite the beach and within walking distance to all kinds of amenities. The internal area is 69 sq. m + 16 sq. m covered veranda. The apartment consists of a separate renovated kitchen, a living room connected with a dining area, two bedrooms, a family bathroom and a spacious covered veranda with a sea view. It is fully furnished and equipped, with air conditioning, double-glazed windows with mosquito nets, a laminate floor in bedrooms, a water pressure system and uncovered parking. The complex has 2 swimming pools (for kids and adults), a tennis court, a mature garden and an electric gate with remote control.

#### **Main Features**

Title deed: ✓ Appliances: ✓ Floor type: Laminate Kitchen type: Separated A/Cs: Split Units Common expenses: Included Furniture: Furnished Construction type: Concrete Proximity: Tourist Area Uncovered Parking: ✓ Energy efficiency: Not Required