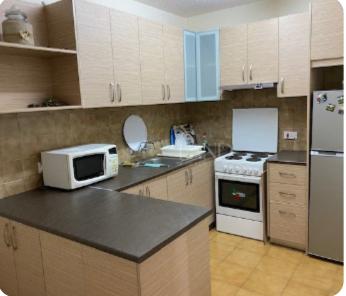

ASKING PRICE:

€ 1,300/ month

Limassol, Agios Tychon

VIEW ON THE WEBSITE

Two-bedroom apartment with a sea view located in a private gated complex near Four Seasons hotel in Ayios Tychonas, opposite the beach and within walking distance to all kinds of amenities. The internal area is 69 sq. m + 16 sq. m covered veranda. The apartment consists of a separate renovated kitchen, a living room connected with a dining area, two bedrooms, a family bathroom and a spacious covered veranda with a sea view. It is fully furnished and equipped, with air conditioning, double-glazed windows with mosquito nets, a laminate floor in bedrooms, a water pressure system and uncovered parking. The complex has 2 swimming pools (for kids and adults), a tennis court, a mature garden and an electric gate with remote control.

#### **Main Features**

Title deed: ✓ Appliances: ✓ Floor type: Laminate Kitchen type: Separated A/Cs: Split Units Common expenses: Included Furniture: Furnished Construction type: Concrete Proximity: Tourist Area Uncovered Parking: ✓ Energy efficiency: Not Required

#### **Specifications**

Double Glazing: ✓ Fully Fitted Kitchen: ✓ Laminate Floor: ✓ Pressurized Water System: ✓ Built in Cabinets: ✓ Mosquito Nets: ✓ Shutters (manual): ✓