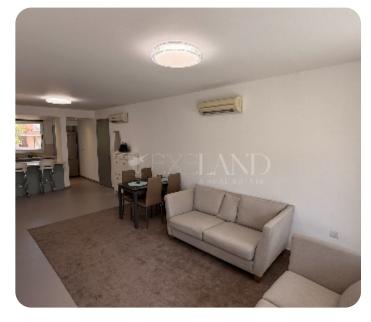

- 2 bedrooms
- 2 bathrooms (1 with a shower, 1 with a bathtub)
- Large veranda (19 sqm)
- Covered area: 78 sqm
- Solar panels for hot water
- Quiet area near a park
- Walking distance to shops and amenities
- 1km from the beach
- Covered parking
- Title deeds available
- Good rental/investment potential

## **Specifications**

Spacious rooms: ✓

Open Plan Kitchen: ✓

Mosquito Nets: ✓

Double Glazing: ✓

Fully Fitted Kitchen: ✓

Solar Panels for Hot Water: ✓