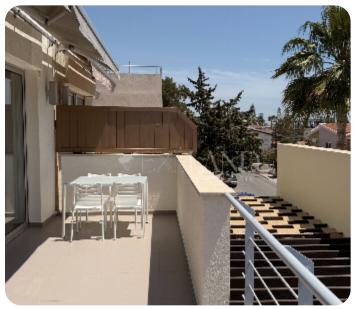

☐ 1 parking

Resale

ASKING PRICE:

€ 250,000

Limassol, Potamos Germasogeias

VIEW ON THE WEBSITE

This cozy 2-bedroom apartment is in a great location, just a short walk from the park, supermarkets (Papas & Sklavenitis), and only 1km from Dasoudi Beach. Located on the 2nd floor, it offers a peaceful setting with lovely views of the trees.

- 2 bedrooms
- 2 bathrooms (1 with a shower, 1 with a bathtub)
- Large veranda (19 sqm)
- Covered area: 78 sqm
- Solar panels for hot water
- Quiet area near a park
- Walking distance to shops and amenities
- 1km from the beach
- Covered parking
- Title deeds available
- Good rental/investment potential

#### **Additional Features**

Modern design: ✓ Balcony: ✓

En Suite Shower: ✓ Abuts Green Area: ✓