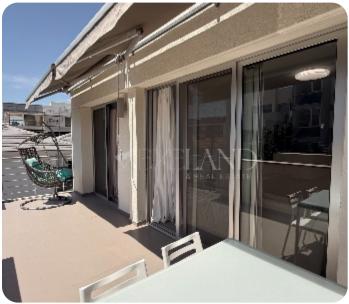

- 2 bedrooms
- 2 bathrooms (1 with a shower, 1 with a bathtub)
- Large veranda (19 sqm)
- Covered area: 78 sqm
- Solar panels for hot water
- Quiet area near a park
- Walking distance to shops and amenities
- 1km from the beach
- Covered parking
- Title deeds available
- Good rental/investment potential

#### **Additional Features**

Modern design: ✓ Balcony: ✓

En Suite Shower: ✓ Abuts Green Area: ✓