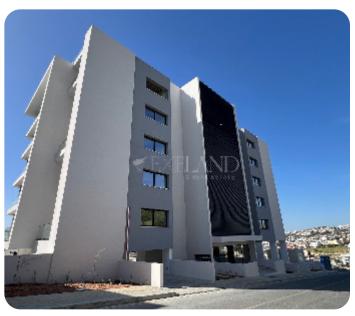

# **Apartment in Agios Athanasios**

Ref. No 1903

Apartment

Penthouse

☐ 3 bedrooms

⊕ 3 bathrooms

幻 135m² internal

[] 188m² covered

326m² total

\$\bigsim 5\th floor (out of 5)

☐ 1 parking

ASKING PRICE:

€ 1,350,000+VAT

Limassol, Agios Athanasios

VIEW ON THE WEBSITE

Brand new three-bedroom penthouse with sea and city views located in a private gated complex on the hill in Agios Athanasios area, with easy access to the highway. The internal area is 135 sq. m + 53 sq. m covered veranda and 138 sq. m roof garden with panoramic views. It consists of an open-plan kitchen connected with a dining and living area, 3 bedrooms (2 bedrooms en-suite with shower and bathtub) and a family bathroom. Upstairs, there is a spacious roof garden with BBQ area. It has an air conditioning system, underfloor heating, panoramic double-glazed windows, solar panels for hot water and photovoltaic for solar energy, an intercom system, covered parking and storage.