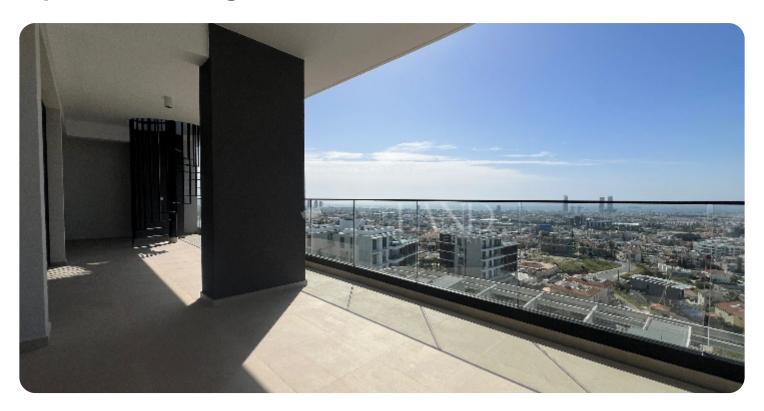

326m² total

\$\bigsim 5\th floor (out of 5)

☐ 1 parking

ASKING PRICE:

€ 1,350,000+VAT

Limassol, Agios Athanasios

VIEW ON THE WEBSITE

Brand new three-bedroom penthouse with sea and city views located in a private gated complex on the hill in Agios Athanasios area, with easy access to the highway. The internal area is 135 sq. m + 53 sq. m covered veranda and 138 sq. m roof garden with panoramic views. It consists of an open-plan kitchen connected with a dining and living area, 3 bedrooms (2 bedrooms en-suite with shower and bathtub) and a family bathroom. Upstairs, there is a spacious roof garden with BBQ area. It has an air conditioning system, underfloor heating, panoramic double-glazed windows, solar panels for hot water and photovoltaic for solar energy, an intercom system, covered parking and storage.

## Views

Sea View: ✓

City View: ✓ Pool View: ✓

South Site Direction: ✓ West Site Direction: ✓