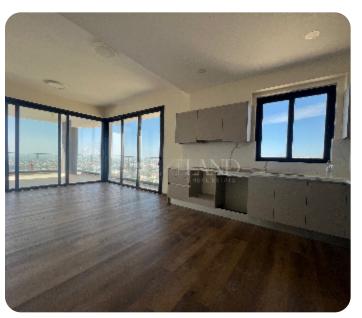

326m² total

\$\bigsim 5\th floor (out of 5)

☐ 1 parking

ASKING PRICE:

€ 1,350,000+VAT

Limassol, Agios Athanasios

VIEW ON THE WEBSITE

Brand new three-bedroom penthouse with sea and city views located in a private gated complex on the hill in Agios Athanasios area, with easy access to the highway. The internal area is 135 sq. m + 53 sq. m covered veranda and 138 sq. m roof garden with panoramic views. It consists of an open-plan kitchen connected with a dining and living area, 3 bedrooms (2 bedrooms en-suite with shower and bathtub) and a family bathroom. Upstairs, there is a spacious roof garden with BBQ area. It has an air conditioning system, underfloor heating, panoramic double-glazed windows, solar panels for hot water and photovoltaic for solar energy, an intercom system, covered parking and storage.

## Views

Sea View: ✓

City View: ✓ Pool View: ✓

South Site Direction: ✓ West Site Direction: ✓