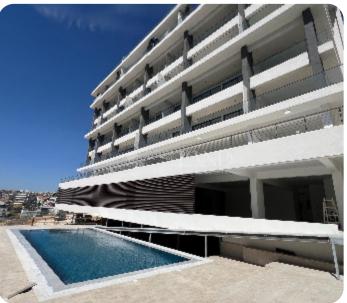

The building has a common swimming pool, gym, hammam and electric gates with remote control.

## **Facilities**

Elevator: ✓

Entrance Hall / Lobby: 🗸

Electric Gates: ✓

Common Swimming Pool: ✓

Relaxation area: 🗸

Easy access to highway: ✓

Emergency Exit: ✓

Gated Complex: ✓

Panoramic View: ✓

Gym: ✓

Steam Bath / Hammam: 🗸

Quiet area: ✓