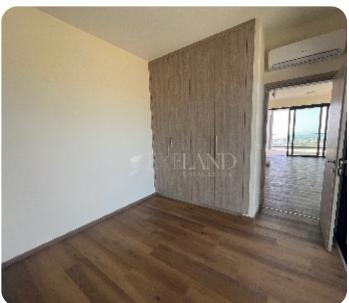

326m² total

\$\bigsim 5\th floor (out of 5)

☐ 1 parking

ASKING PRICE:

€ 1,350,000+VAT

Limassol, Agios Athanasios

VIEW ON THE WEBSITE

Brand new three-bedroom penthouse with sea and city views located in a private gated complex on the hill in Agios Athanasios area, with easy access to the highway. The internal area is 135 sq. m + 53 sq. m covered veranda and 138 sq. m roof garden with panoramic views. It consists of an open-plan kitchen connected with a dining and living area, 3 bedrooms (2 bedrooms en-suite with shower and bathtub) and a family bathroom. Upstairs, there is a spacious roof garden with BBQ area. It has an air conditioning system, underfloor heating, panoramic double-glazed windows, solar panels for hot water and photovoltaic for solar energy, an intercom system, covered parking and storage.

# **Specifications**

Double Glazing: ✓ Built in Cabinets: ✓

Open Plan Kitchen: ✓ Laminate Floor: ✓

Intercom System: ✓ Thermal insulation: ✓

Hydro insulation: ✓ Pressurized Water System: ✓

Solar Panels for Hot Water: ✓ Earthquake Resistant: ✓