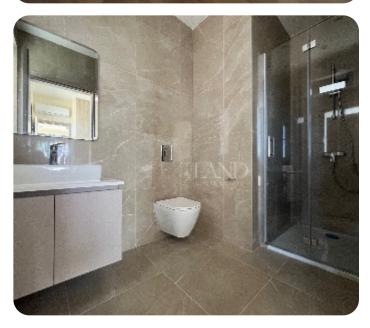

326m² total

\$\bigsim 5\th floor (out of 5)

☐ 1 parking

ASKING PRICE:

€ 1,350,000+VAT

Limassol, Agios Athanasios

VIEW ON THE WEBSITE

Brand new three-bedroom penthouse with sea and city views located in a private gated complex on the hill in Agios Athanasios area, with easy access to the highway. The internal area is 135 sq. m + 53 sq. m covered veranda and 138 sq. m roof garden with panoramic views. It consists of an open-plan kitchen connected with a dining and living area, 3 bedrooms (2 bedrooms en-suite with shower and bathtub) and a family bathroom. Upstairs, there is a spacious roof garden with BBQ area. It has an air conditioning system, underfloor heating, panoramic double-glazed windows, solar panels for hot water and photovoltaic for solar energy, an intercom system, covered parking and storage.