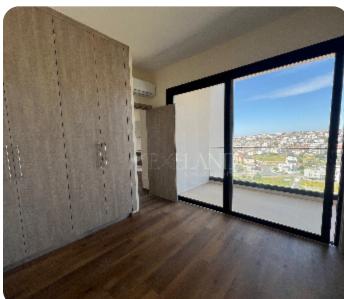

326m² total

\$\bigsim 5\th floor (out of 5)

☐ 1 parking

ASKING PRICE:

€ 1,350,000+VAT

Limassol, Agios Athanasios

VIEW ON THE WEBSITE

Brand new three-bedroom penthouse with sea and city views located in a private gated complex on the hill in Agios Athanasios area, with easy access to the highway. The internal area is 135 sq. m + 53 sq. m covered veranda and 138 sq. m roof garden with panoramic views. It consists of an open-plan kitchen connected with a dining and living area, 3 bedrooms (2 bedrooms en-suite with shower and bathtub) and a family bathroom. Upstairs, there is a spacious roof garden with BBQ area. It has an air conditioning system, underfloor heating, panoramic double-glazed windows, solar panels for hot water and photovoltaic for solar energy, an intercom system, covered parking and storage.

## Views

Sea View: ✓

City View: ✓ Pool View: ✓

South Site Direction: ✓ West Site Direction: ✓