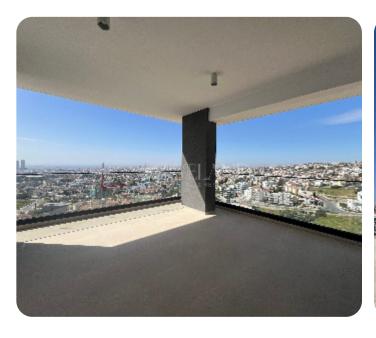

326m² total

\$\bigsim 5\th floor (out of 5)

☐ 1 parking

ASKING PRICE:

€ 1,350,000+VAT

Limassol, Agios Athanasios

VIEW ON THE WEBSITE

Brand new three-bedroom penthouse with sea and city views located in a private gated complex on the hill in Agios Athanasios area, with easy access to the highway. The internal area is 135 sq. m + 53 sq. m covered veranda and 138 sq. m roof garden with panoramic views. It consists of an open-plan kitchen connected with a dining and living area, 3 bedrooms (2 bedrooms en-suite with shower and bathtub) and a family bathroom. Upstairs, there is a spacious roof garden with BBQ area. It has an air conditioning system, underfloor heating, panoramic double-glazed windows, solar panels for hot water and photovoltaic for solar energy, an intercom system, covered parking and storage.

## Views

Sea View: ✓

City View: ✓ Pool View: ✓

South Site Direction: ✓ West Site Direction: ✓