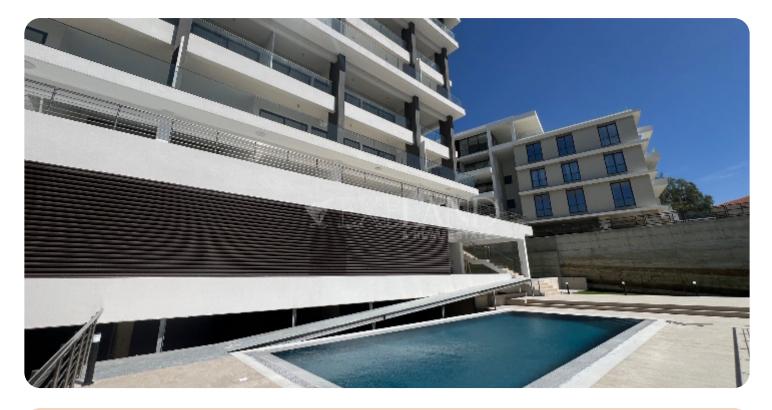

The building has a common swimming pool, gym, hammam and electric gates with remote control.

## Facilities

Elevator: ✓ Entrance Hall / Lobby: ✓ Electric Gates: ✓ Gym: ✓ Steam Bath / Hammam: ✓ Quiet area: ✓ Emergency Exit: ✓ Gated Complex: ✓ CCTV: ✓ Common Swimming Pool: ✓ Relaxation area: ✓ Easy access to highway: ✓