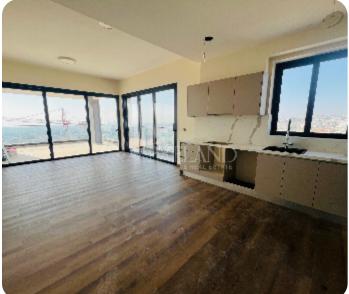

PRICE RANGE:

€ 470,000 € 515,000

Limassol, Agios Athanasios

VIEW ON THE WEBSITE

Brand new two-bedroom apartment with sea and city views located in a private gated complex on the hill in Agios Athanasios area, with easy access to the highway. The internal covered area is 83 sq. m + 20 sq. m covered veranda. It consists of an open-plan kitchen connected with a dining and living area, 2 bedrooms (master bedroom en-suite with shower) and a family bathroom. It has an air conditioning system, underfloor heating, panoramic double-glazed windows, solar panels for hot water and photovoltaic for solar energy, an intercom system, covered parking and storage.

## Views

Sea View: ✓ City View: ✓ Panoramic View: 🗸