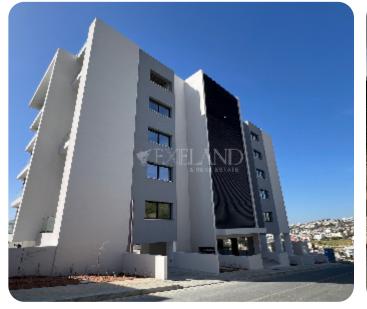

PRICE RANGE:

€ 470,000 € 515,000

Limassol, Agios Athanasios

VIEW ON THE WEBSITE

Brand new two-bedroom apartment with sea and city views located in a private gated complex on the hill in Agios Athanasios area, with easy access to the highway. The internal covered area is 83 sq. m + 20 sq. m covered veranda. It consists of an open-plan kitchen connected with a dining and living area, 2 bedrooms (master bedroom en-suite with shower) and a family bathroom. It has an air conditioning system, underfloor heating, panoramic double-glazed windows, solar panels for hot water and photovoltaic for solar energy, an intercom system, covered parking and storage.