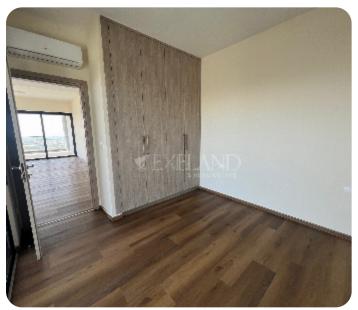

PRICE RANGE:

€ 470,000 € 515,000

Limassol, Agios Athanasios

VIEW ON THE WEBSITE

Brand new two-bedroom apartment with sea and city views located in a private gated complex on the hill in Agios Athanasios area, with easy access to the highway. The internal covered area is 83 sq. m + 20 sq. m covered veranda. It consists of an open-plan kitchen connected with a dining and living area, 2 bedrooms (master bedroom en-suite with shower) and a family bathroom. It has an air conditioning system, underfloor heating, panoramic double-glazed windows, solar panels for hot water and photovoltaic for solar energy, an intercom system, covered parking and storage.

### **Additional Features**

| Modern design: | $\checkmark$ |
|----------------|--------------|
| Store room: 🗸  |              |

Balcony: ✓ En Suite Shower: ✓