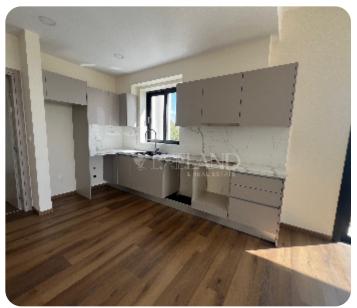

PRICE RANGE:

€ 470,000 € 515,000

Limassol, Agios Athanasios

VIEW ON THE WEBSITE

Brand new two-bedroom apartment with sea and city views located in a private gated complex on the hill in Agios Athanasios area, with easy access to the highway. The internal covered area is 83 sq. m + 20 sq. m covered veranda. It consists of an open-plan kitchen connected with a dining and living area, 2 bedrooms (master bedroom en-suite with shower) and a family bathroom. It has an air conditioning system, underfloor heating, panoramic double-glazed windows, solar panels for hot water and photovoltaic for solar energy, an intercom system, covered parking and storage.

#### Main Features

Furniture: Unfurnished Construction year: 2025 Proximity: Above Highway Covered Parking: ✓ A/Cs: Mixed System Construction type: Concrete Floor type: Laminate Kitchen type: Open plan Underfloor heating: Water Energy efficiency: A