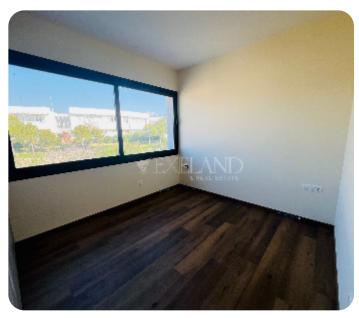

PRICE RANGE:

€ 470,000 € 515,000

Limassol, Agios Athanasios

VIEW ON THE WEBSITE

Brand new two-bedroom apartment with sea and city views located in a private gated complex on the hill in Agios Athanasios area, with easy access to the highway. The internal covered area is 83 sq. m + 20 sq. m covered veranda. It consists of an open-plan kitchen connected with a dining and living area, 2 bedrooms (master bedroom en-suite with shower) and a family bathroom. It has an air conditioning system, underfloor heating, panoramic double-glazed windows, solar panels for hot water and photovoltaic for solar energy, an intercom system, covered parking and storage.