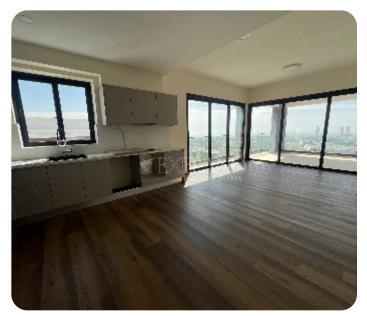

PRICE RANGE:

€ 470,000 € 515,000

Limassol, Agios Athanasios

VIEW ON THE WEBSITE

Brand new two-bedroom apartment with sea and city views located in a private gated complex on the hill in Agios Athanasios area, with easy access to the highway. The internal covered area is 83 sq. m + 20 sq. m covered veranda. It consists of an open-plan kitchen connected with a dining and living area, 2 bedrooms (master bedroom en-suite with shower) and a family bathroom. It has an air conditioning system, underfloor heating, panoramic double-glazed windows, solar panels for hot water and photovoltaic for solar energy, an intercom system, covered parking and storage.

## Views

Sea View: ✓ City View: ✓ Panoramic View: 🗸