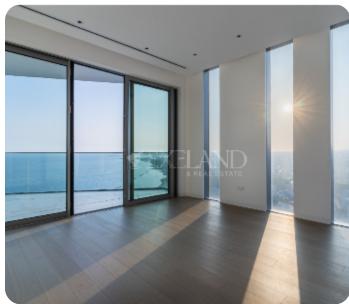

☐ 1 parking

**ASKING PRICE:** 

€ 2,300,000+VAT

Limassol, Neapolis

VIEW ON THE WEBSITE

Spacious and modern three bedroom apartment located in the Neapoli area, with panoramic sea and city views.

The apartment consists of an open-plan kitchen connected to the living and dining room area, three bedrooms (one of which is en-suite with shower with Walk-in Closet) and main bathroom.

From the living room there is an access to a specious veranda. The internal area is 140 sq.m and the covered veranda is 37 sq.m.

The complex offers facilities like common swimming pool, landscaped gardens, children's play area.

## **Views**

Sea View: ✓

Panoramic View: ✓

City View: ✓

Side Sea View: ✓

Garden View: ✓

Pool View: ✓