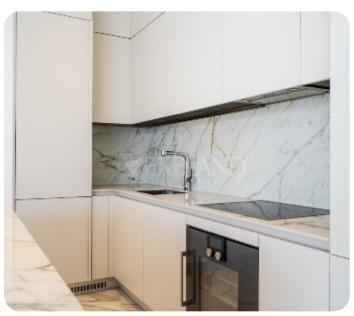

☐ 1 parking

**ASKING PRICE:** 

€ 2,300,000+VAT

Limassol, Neapolis

VIEW ON THE WEBSITE

Spacious and modern three bedroom apartment located in the Neapoli area, with panoramic sea and city views.

The apartment consists of an open-plan kitchen connected to the living and dining room area, three bedrooms (one of which is en-suite with shower with Walk-in Closet) and main bathroom.

#### **Main Features**

Furniture: Unfurnished Construction type: Concrete

Construction year: 2024 Proximity: Tourist Area

Kitchen type: Open plan Covered Parking: ✓

Central heating: Provision A/Cs: Provision