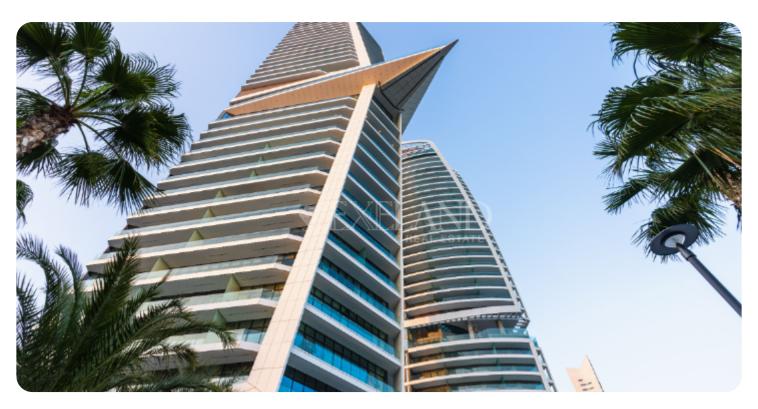

# **Apartment in Neapoli**

Ref. No 1878

**Apartment** 

**88** Standard Apartment

☐ 3 bedrooms

刀 140m² internal

225m² total

\$\rightarrow\$ 24th floor (out of 39)

☐ 1 parking

**ASKING PRICE:** 

€ 2,300,000+VAT

Limassol, Neapolis

VIEW ON THE WEBSITE

Spacious and modern three bedroom apartment located in the Neapoli area, with panoramic sea and city views.

The apartment consists of an open-plan kitchen connected to the living and dining room area, three bedrooms (one of which is en-suite with shower with Walk-in Closet) and main bathroom.