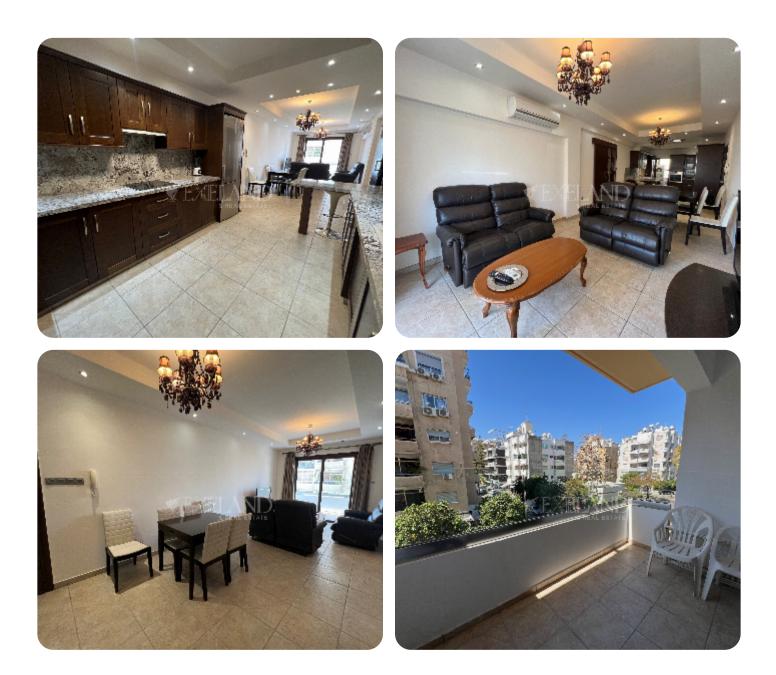

Two-bedroom apartment located in Enaerios, close to the beach and all kind of amenities. The covered area is 80 sq. m and it consists of an open-plan kitchen connected with a dining and living area, laundry room, covered balcony, 2 bedrooms (master bedroom en-suite with walk-in wardrobes and shower) and family bathroom. The apartment is available fully furnished and equipped, with air conditioning, double-glazed windows with mosquito nets, laminate floor, solar panels for hot water and uncovered parking.

### **Additional Features**

Balcony: ✓ En Suite Shower: ✓

Walk-in Closet: 🗸