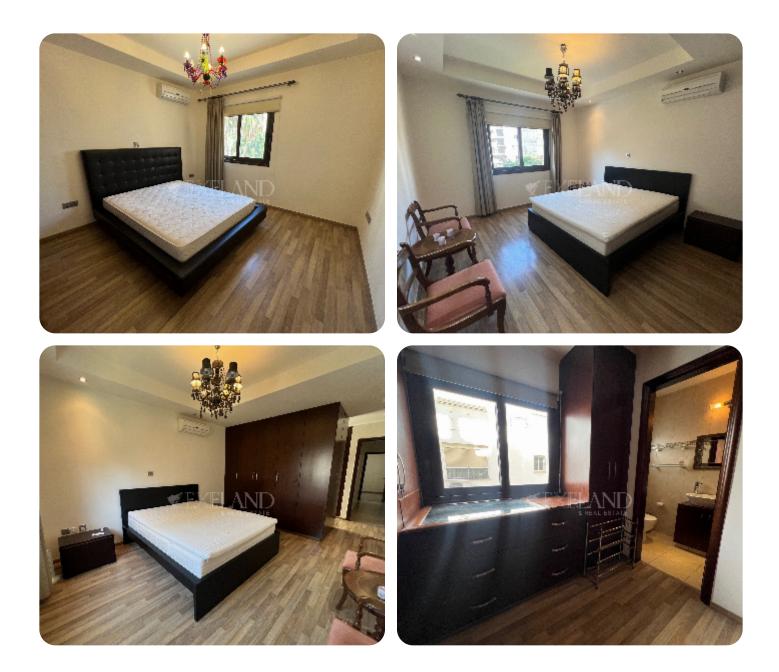

Two-bedroom apartment located in Enaerios, close to the beach and all kind of amenities. The covered area is 80 sq. m and it consists of an open-plan kitchen connected with a dining and living area, laundry room, covered balcony, 2 bedrooms (master bedroom en-suite with walk-in wardrobes and shower) and family bathroom. The apartment is available fully furnished and equipped, with air conditioning, double-glazed windows with mosquito nets, laminate floor, solar panels for hot water and uncovered parking.

### **Additional Features**

Balcony: ✓ En Suite Shower: ✓

Walk-in Closet: 🗸