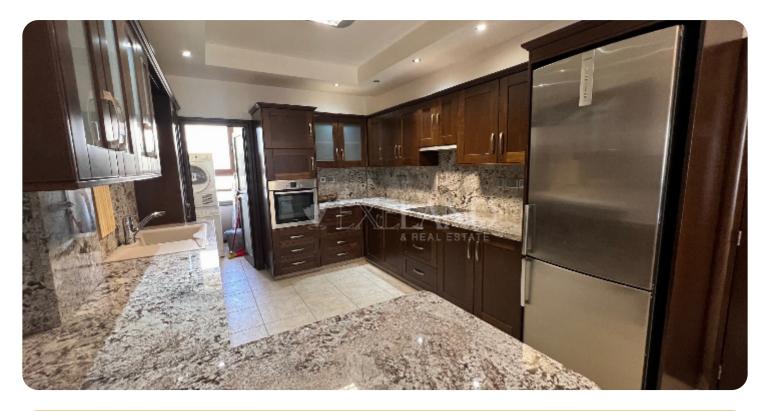

Two-bedroom apartment located in Enaerios, close to the beach and all kind of amenities. The covered area is 80 sq. m and it consists of an open-plan kitchen connected with a dining and living area, laundry room, covered balcony, 2 bedrooms (master bedroom en-suite with walk-in wardrobes and shower) and family bathroom. The apartment is available fully furnished and equipped, with air conditioning, double-glazed windows with mosquito nets, laminate floor, solar panels for hot water and uncovered parking.

#### **Main Features**

Title deed: ✓ Appliances: ✓ Construction year: 1995 Proximity: City Center Uncovered Parking: ✓ Energy efficiency: Not Required Pets allowed: ✓ Furniture: Furnished Construction type: Concrete Floor type: Laminate Kitchen type: Open plan A/Cs: Split Units Common expenses: Included

#### **Specifications**

Spacious rooms: Built in Cabinets: Fully Fitted Kitchen: Laminate Floor: Pressurized Water System: Double Glazing: Open Plan Kitchen: Mosquito Nets: Intercom System: Solar Panels for Hot Water: