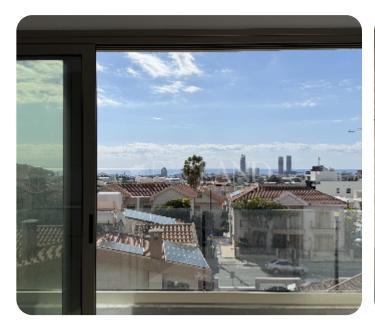

110m² total

\$\rightarrow\$ 2nd floor (out of 3)

☐ 2 parkings

ASKING PRICE:

€ 430,000+VAT

Limassol, Agios Athanasios

VIEW ON THE WEBSITE

The three-storey building, boutique format, consists of three luxurious two-bedroom apartments. The apartment with a sea view is located on the second floor. The covered area is 85 m² includes a living room, kitchen, dining room, two bedrooms (one of which is a master bedroom), two bathrooms, and a spacious veranda of 25 m². The apartment comes with 2 parking spaces and a large storage room. The building is located in one of the prestigious and family areas of Limassol - Agios Athanasios, close to all the necessary amenities, schools, and kindergartens. Proximity to the highway provides convenient communication with the city center, the coast, and the island's main cities.

# Views

Sea View: 🗸

South Site Direction: ✓

City View: ✓