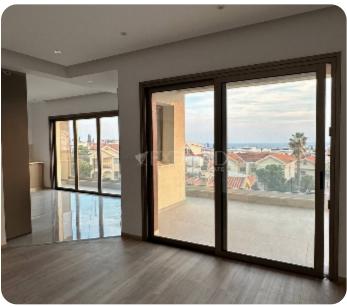

110m² total

\$\rightarrow\$ 2nd floor (out of 3)

☐ 2 parkings

ASKING PRICE:

€ 430,000+VAT

Limassol, Agios Athanasios

VIEW ON THE WEBSITE

The three-storey building, boutique format, consists of three luxurious two-bedroom apartments. The apartment with a sea view is located on the second floor. The covered area is 85 m² includes a living room, kitchen, dining room, two bedrooms (one of which is a master bedroom), two bathrooms, and a spacious veranda of 25 m². The apartment comes with 2 parking spaces and a large storage room. The building is located in one of the prestigious and family areas of Limassol - Agios Athanasios, close to all the necessary amenities, schools, and kindergartens. Proximity to the highway provides convenient communication with the city center, the coast, and the island's main cities.

# Views

Sea View: 🗸

South Site Direction: ✓

City View: ✓