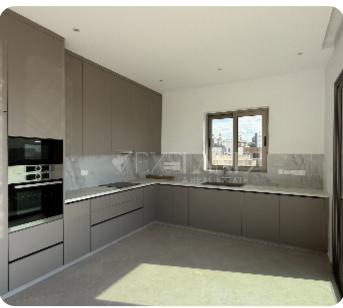

110m² total

\$\rightarrow\$ 2nd floor (out of 3)

☐ 2 parkings

ASKING PRICE:

€ 430,000+VAT

Limassol, Agios Athanasios

VIEW ON THE WEBSITE

The three-storey building, boutique format, consists of three luxurious two-bedroom apartments. The apartment with a sea view is located on the second floor. The covered area is 85 m² includes a living room, kitchen, dining room, two bedrooms (one of which is a master bedroom), two bathrooms, and a spacious veranda of 25 m². The apartment comes with 2 parking spaces and a large storage room. The building is located in one of the prestigious and family areas of Limassol - Agios Athanasios, close to all the necessary amenities, schools, and kindergartens. Proximity to the highway provides convenient communication with the city center, the coast, and the island's main cities.

### **Main Features**

Furniture: Unfurnished Appliances: ✓

Construction year: 2025 Proximity: Above Highway

Kitchen type: Open plan Covered Parking: ✓

A/Cs: Provision Energy efficiency: Pending Certification