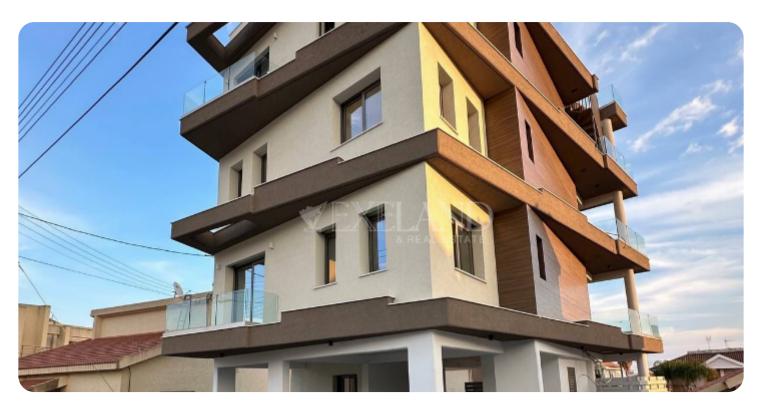

# **Apartment in Agios Athanasios**

Ref. No 1876

Apartment

**88** Standard Apartment

1 2 bedrooms

2 bathrooms

刃 85m² internal

□ 25m² veranda

110m² total

\$\rightarrow\$ 2nd floor (out of 3)

☐ 2 parkings

ASKING PRICE:

€ 430,000+VAT

Limassol, Agios Athanasios

VIEW ON THE WEBSITE

The three-storey building, boutique format, consists of three luxurious two-bedroom apartments. The apartment with a sea view is located on the second floor. The covered area is 85 m² includes a living room, kitchen, dining room, two bedrooms (one of which is a master bedroom), two bathrooms, and a spacious veranda of 25 m². The apartment comes with 2 parking spaces and a large storage room. The building is located in one of the prestigious and family areas of Limassol - Agios Athanasios, close to all the necessary amenities, schools, and kindergartens. Proximity to the highway provides convenient communication with the city center, the coast, and the island's main cities.