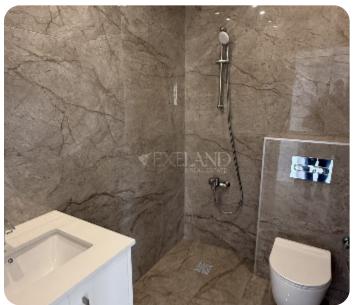

110m² total

\$\rightarrow\$ 2nd floor (out of 3)

☐ 2 parkings

ASKING PRICE:

€ 430,000+VAT

Limassol, Agios Athanasios

VIEW ON THE WEBSITE

The three-storey building, boutique format, consists of three luxurious two-bedroom apartments. The apartment with a sea view is located on the second floor. The covered area is 85 m² includes a living room, kitchen, dining room, two bedrooms (one of which is a master bedroom), two bathrooms, and a spacious veranda of 25 m². The apartment comes with 2 parking spaces and a large storage room. The building is located in one of the prestigious and family areas of Limassol - Agios Athanasios, close to all the necessary amenities, schools, and kindergartens. Proximity to the highway provides convenient communication with the city center, the coast, and the island's main cities.