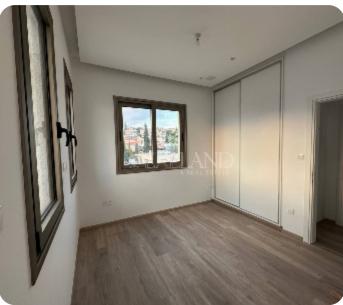

110m² total

\$\rightarrow\$ 2nd floor (out of 3)

☐ 2 parkings

ASKING PRICE:

€ 430,000+VAT

Limassol, Agios Athanasios

VIEW ON THE WEBSITE

The three-storey building, boutique format, consists of three luxurious two-bedroom apartments. The apartment with a sea view is located on the second floor. The covered area is 85 m² includes a living room, kitchen, dining room, two bedrooms (one of which is a master bedroom), two bathrooms, and a spacious veranda of 25 m². The apartment comes with 2 parking spaces and a large storage room. The building is located in one of the prestigious and family areas of Limassol - Agios Athanasios, close to all the necessary amenities, schools, and kindergartens. Proximity to the highway provides convenient communication with the city center, the coast, and the island's main cities.