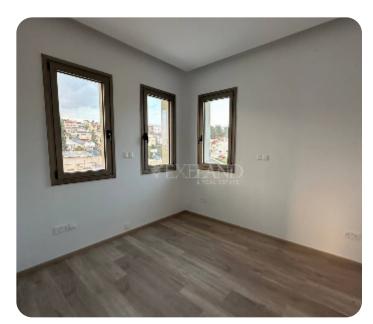

110m² total

\$\rightarrow\$ 2nd floor (out of 3)

☐ 2 parkings

ASKING PRICE:

€ 430,000+VAT

Limassol, Agios Athanasios

VIEW ON THE WEBSITE

The three-storey building, boutique format, consists of three luxurious two-bedroom apartments. The apartment with a sea view is located on the second floor. The covered area is 85 m² includes a living room, kitchen, dining room, two bedrooms (one of which is a master bedroom), two bathrooms, and a spacious veranda of 25 m². The apartment comes with 2 parking spaces and a large storage room. The building is located in one of the prestigious and family areas of Limassol - Agios Athanasios, close to all the necessary amenities, schools, and kindergartens. Proximity to the highway provides convenient communication with the city center, the coast, and the island's main cities.

# Views

Sea View: 🗸

South Site Direction: ✓

City View: ✓