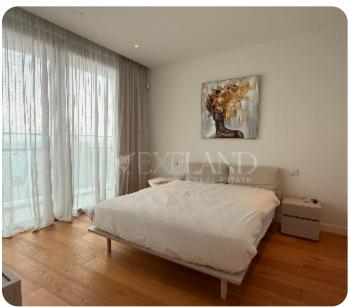

□ 16m² veranda

130m² total

☐ 1 parking

**ASKING PRICE:** 

 $\le 5,000 / month$ 

Limassol, Potamos Germasogeias

VIEW ON THE WEBSITE

A luxury 2 BR + 1 office apartment with a sea view is located in a private gated complex in the tourist area of Germasogeia, within walking distance of all amenities. Internal covered area 113.20 sq msq. m + covered veranda 16.23 sq. m. It consists of an open-plan kitchen with a dining and living area, two bedrooms (both en-suite), a separate office/guest room, and a guest WC. The apartment is fully furnished and equipped, with a central VRV air conditioning system, underfloor heating, smart house system, alarm system, parquet floor in bedrooms, double-glazed windows, intercom, solar panels for hot water, and uncovered parking. The complex has 24/7 security, concierge service, a gym with panoramic sea views, massage rooms, a SPA area, indoor/outdoor swimming pools, a sauna, and a lounge area for the residents.