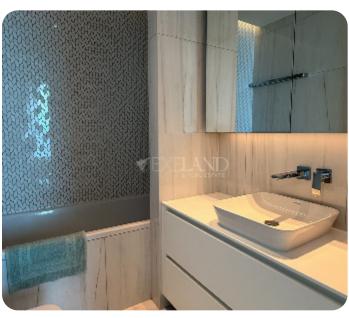

□ 16m² veranda

130m² total

☐ 1 parking

**ASKING PRICE:** 

 $\le 5,000 / month$ 

Limassol, Potamos Germasogeias

VIEW ON THE WEBSITE

A luxury 2 BR + 1 office apartment with a sea view is located in a private gated complex in the tourist area of Germasogeia, within walking distance of all amenities. Internal covered area 113.20 sq msq. m + covered veranda 16.23 sq. m. It consists of an open-plan kitchen with a dining and living area, two bedrooms (both en-suite), a separate office/guest room, and a guest WC. The apartment is fully furnished and equipped, with a central VRV air conditioning system, underfloor heating, smart house system, alarm system, parquet floor in bedrooms, double-glazed windows, intercom, solar panels for hot water, and uncovered parking. The complex has 24/7 security, concierge service, a gym with panoramic sea views, massage rooms, a SPA area, indoor/outdoor swimming pools, a sauna, and a lounge area for the residents.