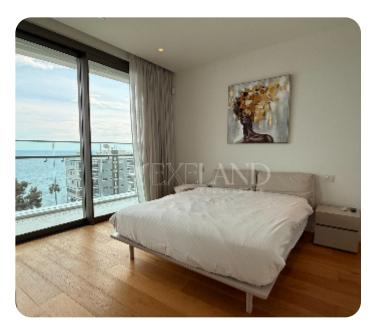

□ 16m² veranda

130m² total

☐ 1 parking

**ASKING PRICE:** 

 $\le 5,000 / month$ 

Limassol, Potamos Germasogeias

VIEW ON THE WEBSITE

A luxury 2 BR + 1 office apartment with a sea view is located in a private gated complex in the tourist area of Germasogeia, within walking distance of all amenities. Internal covered area 113.20 sq msq. m + covered veranda 16.23 sq. m. It consists of an open-plan kitchen with a dining and living area, two bedrooms (both en-suite), a separate office/guest room, and a guest WC. The apartment is fully furnished and equipped, with a central VRV air conditioning system, underfloor heating, smart house system, alarm system, parquet floor in bedrooms, double-glazed windows, intercom, solar panels for hot water, and uncovered parking. The complex has 24/7 security, concierge service, a gym with panoramic sea views, massage rooms, a SPA area, indoor/outdoor swimming pools, a sauna, and a lounge area for the residents.

## **Views**

Sea View: ✓

Front Sea View: 🗸

City View: ✓