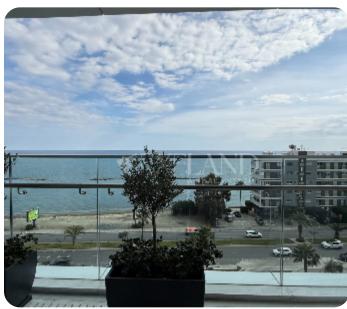

□ 16m² veranda

130m² total

☐ 1 parking

**ASKING PRICE:** 

 $\le 5,000 / month$ 

Limassol, Potamos Germasogeias

VIEW ON THE WEBSITE

A luxury 2 BR + 1 office apartment with a sea view is located in a private gated complex in the tourist area of Germasogeia, within walking distance of all amenities. Internal covered area 113.20 sq msq. m + covered veranda 16.23 sq. m. It consists of an open-plan kitchen with a dining and living area, two bedrooms (both en-suite), a separate office/guest room, and a guest WC. The apartment is fully furnished and equipped, with a central VRV air conditioning system, underfloor heating, smart house system, alarm system, parquet floor in bedrooms, double-glazed windows, intercom, solar panels for hot water, and uncovered parking. The complex has 24/7 security, concierge service, a gym with panoramic sea views, massage rooms, a SPA area, indoor/outdoor swimming pools, a sauna, and a lounge area for the residents.

## **Views**

Sea View: ✓

Front Sea View: 🗸

City View: ✓