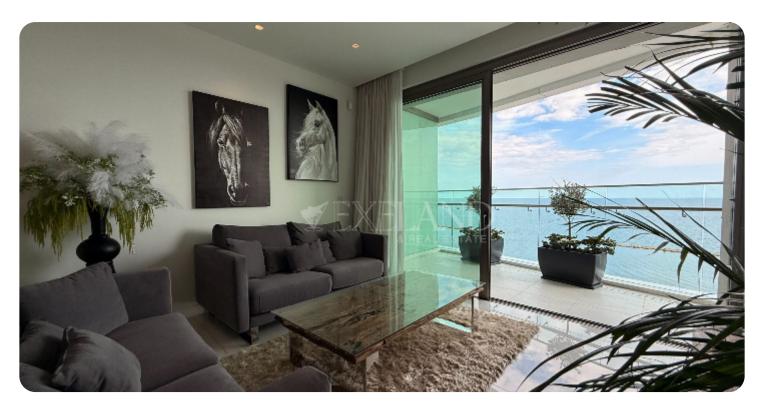

□ 16m² veranda

130m² total

☐ 1 parking

**ASKING PRICE:** 

 $\le 5,000 / month$ 

Limassol, Potamos Germasogeias

VIEW ON THE WEBSITE

A luxury 2 BR + 1 office apartment with a sea view is located in a private gated complex in the tourist area of Germasogeia, within walking distance of all amenities. Internal covered area 113.20 sq msq. m + covered veranda 16.23 sq. m. It consists of an open-plan kitchen with a dining and living area, two bedrooms (both en-suite), a separate office/guest room, and a guest WC. The apartment is fully furnished and equipped, with a central VRV air conditioning system, underfloor heating, smart house system, alarm system, parquet floor in bedrooms, double-glazed windows, intercom, solar panels for hot water, and uncovered parking. The complex has 24/7 security, concierge service, a gym with panoramic sea views, massage rooms, a SPA area, indoor/outdoor swimming pools, a sauna, and a lounge area for the residents.

## **Views**

Sea View: ✓

Front Sea View: 🗸

City View: ✓