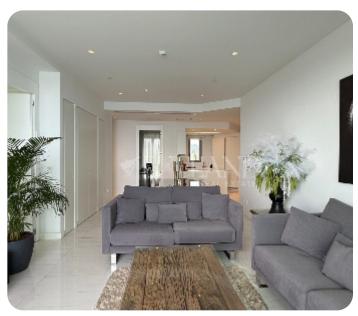

□ 16m² veranda

130m² total

☐ 1 parking

**ASKING PRICE:** 

 $\le 5,000 / month$ 

Limassol, Potamos Germasogeias

VIEW ON THE WEBSITE

A luxury 2 BR + 1 office apartment with a sea view is located in a private gated complex in the tourist area of Germasogeia, within walking distance of all amenities. Internal covered area 113.20 sq msq. m + covered veranda 16.23 sq. m. It consists of an open-plan kitchen with a dining and living area, two bedrooms (both en-suite), a separate office/guest room, and a guest WC. The apartment is fully furnished and equipped, with a central VRV air conditioning system, underfloor heating, smart house system, alarm system, parquet floor in bedrooms, double-glazed windows, intercom, solar panels for hot water, and uncovered parking. The complex has 24/7 security, concierge service, a gym with panoramic sea views, massage rooms, a SPA area, indoor/outdoor swimming pools, a sauna, and a lounge area for the residents.