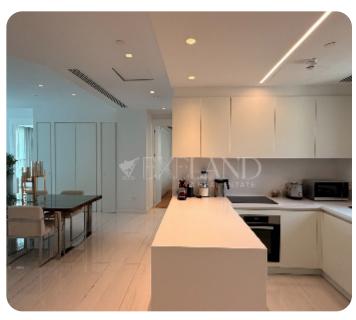

□ 16m² veranda

130m² total

☐ 1 parking

**ASKING PRICE:** 

 $\le 5,000 / month$ 

Limassol, Potamos Germasogeias

VIEW ON THE WEBSITE

A luxury 2 BR + 1 office apartment with a sea view is located in a private gated complex in the tourist area of Germasogeia, within walking distance of all amenities. Internal covered area 113.20 sq msq. m + covered veranda 16.23 sq. m. It consists of an open-plan kitchen with a dining and living area, two bedrooms (both en-suite), a separate office/guest room, and a guest WC. The apartment is fully furnished and equipped, with a central VRV air conditioning system, underfloor heating, smart house system, alarm system, parquet floor in bedrooms, double-glazed windows, intercom, solar panels for hot water, and uncovered parking. The complex has 24/7 security, concierge service, a gym with panoramic sea views, massage rooms, a SPA area, indoor/outdoor swimming pools, a sauna, and a lounge area for the residents.

### **Main Features**

Furniture: Furnished Appliances: ✓

Proximity: Near The Sea Kitchen type: Open plan

Uncovered Parking: ✓ Underfloor heating: Electrical

A/Cs: VRV System Energy efficiency: B

Common expenses: Not Included