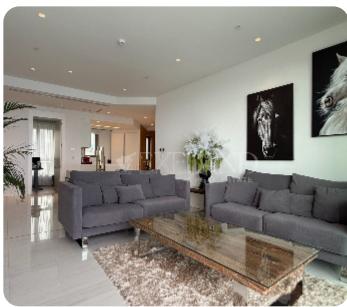

□ 16m² veranda

130m² total

☐ 1 parking

**ASKING PRICE:** 

 $\le 5,000 / month$ 

Limassol, Potamos Germasogeias

VIEW ON THE WEBSITE

A luxury 2 BR + 1 office apartment with a sea view is located in a private gated complex in the tourist area of Germasogeia, within walking distance of all amenities. Internal covered area 113.20 sq msq. m + covered veranda 16.23 sq. m. It consists of an open-plan kitchen with a dining and living area, two bedrooms (both en-suite), a separate office/guest room, and a guest WC. The apartment is fully furnished and equipped, with a central VRV air conditioning system, underfloor heating, smart house system, alarm system, parquet floor in bedrooms, double-glazed windows, intercom, solar panels for hot water, and uncovered parking. The complex has 24/7 security, concierge service, a gym with panoramic sea views, massage rooms, a SPA area, indoor/outdoor swimming pools, a sauna, and a lounge area for the residents.