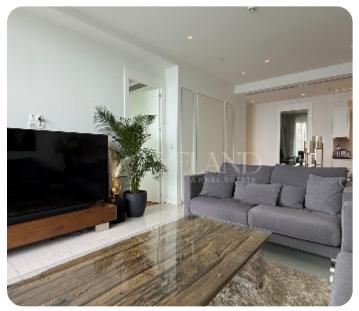

□ 16m² veranda

130m² total

☐ 1 parking

**ASKING PRICE:** 

 $\le 5,000 / month$ 

Limassol, Potamos Germasogeias

VIEW ON THE WEBSITE

A luxury 2 BR + 1 office apartment with a sea view is located in a private gated complex in the tourist area of Germasogeia, within walking distance of all amenities. Internal covered area 113.20 sq msq. m + covered veranda 16.23 sq. m. It consists of an open-plan kitchen with a dining and living area, two bedrooms (both en-suite), a separate office/guest room, and a guest WC. The apartment is fully furnished and equipped, with a central VRV air conditioning system, underfloor heating, smart house system, alarm system, parquet floor in bedrooms, double-glazed windows, intercom, solar panels for hot water, and uncovered parking. The complex has 24/7 security, concierge service, a gym with panoramic sea views, massage rooms, a SPA area, indoor/outdoor swimming pools, a sauna, and a lounge area for the residents.