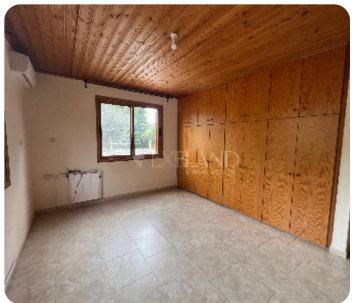

Spacious four-bedroom house located in a quiet area in Parekklisia, close to the centre of Pareklissia village and amenities. Internal area is 268 sq. m and the plot is 2600 sq. m. The house consists of an open-plan kitchen connected with a dining area and living room with a fireplace, an extra sitting area with a fireplace, guest WC, four bedrooms (2 bedrooms en-suite with shower), family bathroom, laundry room and big covered veranda with garden views. The house is available unfurnished, with kitchen appliances, air conditioning, units for electric heating, double-glazed windows with mosquito nets and solar panels for hot water. Outside of the house there is a private swimming pool, BBQ area, summer kitchen, WC, shower, kiosk, mature garden, storage, 3 covered parking and electric gates.

### **Additional Features**

Garden: ✓ Barbeque: ✓

Fireplace: ✓ Laundry room: ✓

Study / Office: ✓ Guest room: ✓

Store room: ✓ Outdoor shower: ✓

Guest WC: ✓ En Suite Shower: ✓

Abuts Green Area: ✓