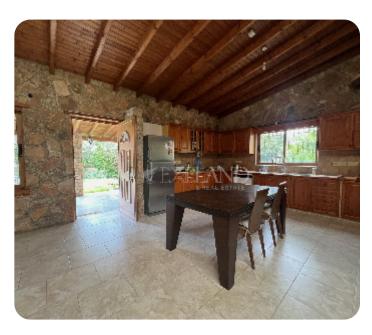

Spacious four-bedroom house located in a quiet area in Parekklisia, close to the centre of Pareklissia village and amenities. Internal area is 268 sq. m and the plot is 2600 sq. m. The house consists of an open-plan kitchen connected with a dining area and living room with a fireplace, an extra sitting area with a fireplace, guest WC, four bedrooms (2 bedrooms en-suite with shower), family bathroom, laundry room and big covered veranda with garden views. The house is available unfurnished, with kitchen appliances, air conditioning, units for electric heating, double-glazed windows with mosquito nets and solar panels for hot water. Outside of the house there is a private swimming pool, BBQ area, summer kitchen, WC, shower, kiosk, mature garden, storage, 3 covered parking and electric gates.

#### **Main Features**

Title deed: ✓ Furniture: Unfurnished

Appliances: ✓ Construction type: Concrete

Floor type: Tiles Proximity: Suburbs

Kitchen type: Open plan Covered Parking: ✓

Central heating: Electrical A/Cs: Split Units

# **Specifications**

Spacious rooms: ✓

Built in Cabinets: ✓

Fully Fitted Kitchen: 🗸

Pressurized Water System: ✓

Double Glazing: ✓

Open Plan Kitchen: ✓

Mosquito Nets: ✓