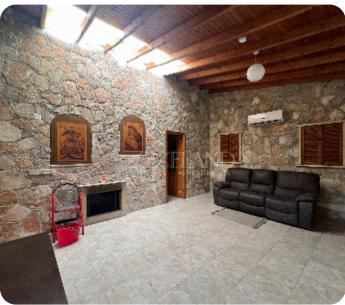

Spacious four-bedroom house located in a quiet area in Parekklisia, close to the centre of Pareklissia village and amenities. Internal area is 268 sq. m and the plot is 2600 sq. m. The house consists of an open-plan kitchen connected with a dining area and living room with a fireplace, an extra sitting area with a fireplace, guest WC, four bedrooms (2 bedrooms en-suite with shower), family bathroom, laundry room and big covered veranda with garden views. The house is available unfurnished, with kitchen appliances, air conditioning, units for electric heating, double-glazed windows with mosquito nets and solar panels for hot water. Outside of the house there is a private swimming pool, BBQ area, summer kitchen, WC, shower, kiosk, mature garden, storage, 3 covered parking and electric gates.

### **Additional Features**

Garden: ✓ Barbeque: ✓

Fireplace: ✓ Laundry room: ✓

Study / Office: ✓ Guest room: ✓

Store room: ✓ Outdoor shower: ✓

Guest WC: ✓ En Suite Shower: ✓

Abuts Green Area: ✓