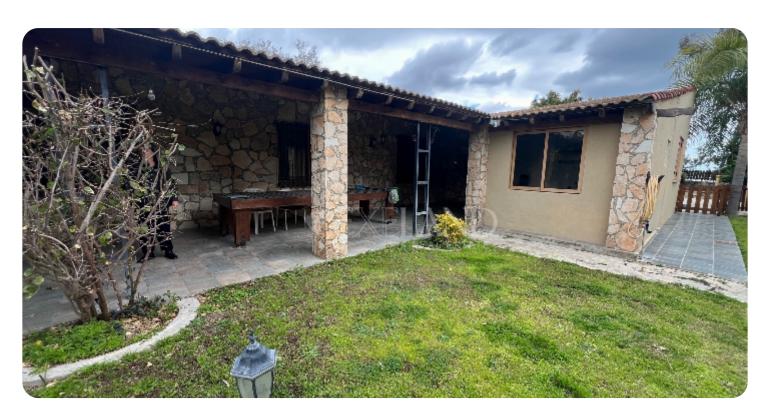

Spacious four-bedroom house located in a quiet area in Parekklisia, close to the centre of Pareklissia village and amenities. Internal area is 268 sq. m and the plot is 2600 sq. m. The house consists of an open-plan kitchen connected with a dining area and living room with a fireplace, an extra sitting area with a fireplace, guest WC, four bedrooms (2 bedrooms en-suite with shower), family bathroom, laundry room and big covered veranda with garden views. The house is available unfurnished, with kitchen appliances, air conditioning, units for electric heating, double-glazed windows with mosquito nets and solar panels for hot water. Outside of the house there is a private swimming pool, BBQ area, summer kitchen, WC, shower, kiosk, mature garden, storage, 3 covered parking and electric gates.

### **Additional Features**

Garden: ✓ Barbeque: ✓

Fireplace: ✓ Laundry room: ✓

Study / Office: ✓ Guest room: ✓

Store room: ✓ Outdoor shower: ✓

Guest WC: ✓ En Suite Shower: ✓

Abuts Green Area: ✓