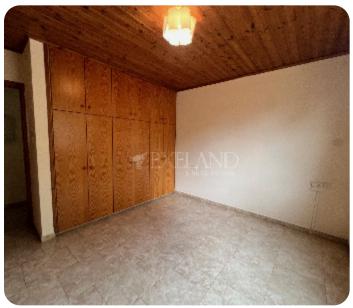

Spacious four-bedroom house located in a quiet area in Parekklisia, close to the centre of Pareklissia village and amenities. Internal area is 268 sq. m and the plot is 2600 sq. m. The house consists of an open-plan kitchen connected with a dining area and living room with a fireplace, an extra sitting area with a fireplace, guest WC, four bedrooms (2 bedrooms en-suite with shower), family bathroom, laundry room and big covered veranda with garden views. The house is available unfurnished, with kitchen appliances, air conditioning, units for electric heating, double-glazed windows with mosquito nets and solar panels for hot water. Outside of the house there is a private swimming pool, BBQ area, summer kitchen, WC, shower, kiosk, mature garden, storage, 3 covered parking and electric gates.

### **Additional Features**

Garden: ✓ Barbeque: ✓

Fireplace: ✓ Laundry room: ✓

Study / Office: ✓ Guest room: ✓

Store room: ✓ Outdoor shower: ✓

Guest WC: ✓ En Suite Shower: ✓

Abuts Green Area: ✓