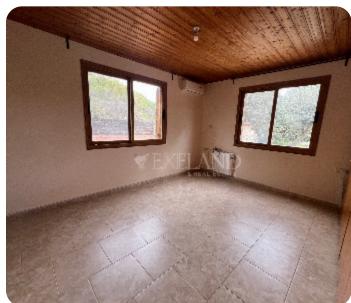

Spacious four-bedroom house located in a quiet area in Parekklisia, close to the centre of Pareklissia village and amenities. Internal area is 268 sq. m and the plot is 2600 sq. m. The house consists of an open-plan kitchen connected with a dining area and living room with a fireplace, an extra sitting area with a fireplace, guest WC, four bedrooms (2 bedrooms en-suite with shower), family bathroom, laundry room and big covered veranda with garden views. The house is available unfurnished, with kitchen appliances, air conditioning, units for electric heating, double-glazed windows with mosquito nets and solar panels for hot water. Outside of the house there is a private swimming pool, BBQ area, summer kitchen, WC, shower, kiosk, mature garden, storage, 3 covered parking and electric gates.

### **Views**

Garden View: ✓

Village View: ✓

Pool View: ✓