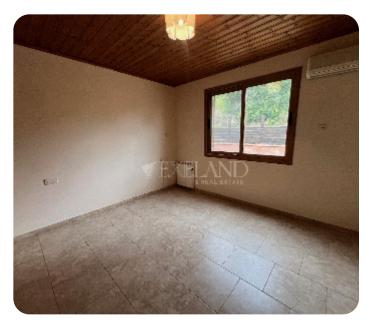

Spacious four-bedroom house located in a quiet area in Parekklisia, close to the centre of Pareklissia village and amenities. Internal area is 268 sq. m and the plot is 2600 sq. m. The house consists of an open-plan kitchen connected with a dining area and living room with a fireplace, an extra sitting area with a fireplace, guest WC, four bedrooms (2 bedrooms en-suite with shower), family bathroom, laundry room and big covered veranda with garden views. The house is available unfurnished, with kitchen appliances, air conditioning, units for electric heating, double-glazed windows with mosquito nets and solar panels for hot water. Outside of the house there is a private swimming pool, BBQ area, summer kitchen, WC, shower, kiosk, mature garden, storage, 3 covered parking and electric gates.

#### **Main Features**

Title deed: ✓ Furniture: Unfurnished

Appliances: ✓ Construction type: Concrete

Floor type: Tiles Proximity: Suburbs

Kitchen type: Open plan Covered Parking: ✓

Central heating: Electrical A/Cs: Split Units