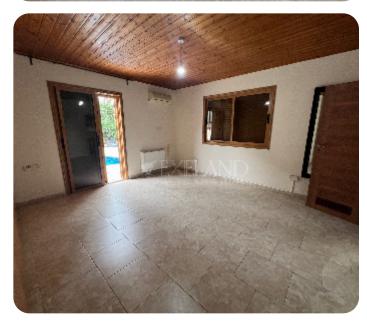

Spacious four-bedroom house located in a quiet area in Parekklisia, close to the centre of Pareklissia village and amenities. Internal area is 268 sq. m and the plot is 2600 sq. m. The house consists of an open-plan kitchen connected with a dining area and living room with a fireplace, an extra sitting area with a fireplace, guest WC, four bedrooms (2 bedrooms en-suite with shower), family bathroom, laundry room and big covered veranda with garden views. The house is available unfurnished, with kitchen appliances, air conditioning, units for electric heating, double-glazed windows with mosquito nets and solar panels for hot water. Outside of the house there is a private swimming pool, BBQ area, summer kitchen, WC, shower, kiosk, mature garden, storage, 3 covered parking and electric gates.

## **Facilities**

Electric Gates: ✓

Relaxation area: ✓

Easy access to highway: ✓

Private Swimming Pool: ✓

Quiet area: ✓