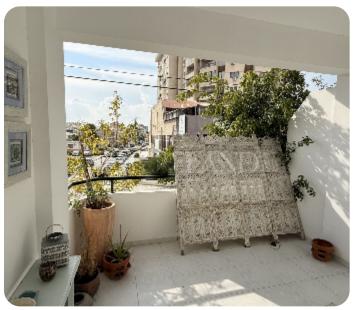

☐ 85m² total

\$\rightarrow\$ 1st floor (out of 3)

☐ 1 parking

**ASKING PRICE:** 

€ 1,400/ month

Limassol, Polemidia Kato

VIEW ON THE WEBSITE

This unfurnished 2-bedroom apartment, available for rent starting in April, is located on the 1st floor in the desirable Kato Polemidia area. Offering a spacious layout, it features 2 comfortable bedrooms, 1 bathroom, and 2 private balconies. The apartment is fully equipped with air conditioning in all rooms and a separate kitchen. Solar panels ensure energy-efficient hot water, while the quiet residential area provides a peaceful lifestyle. Unfurnished, it's ready for you to personalize and make it your own.

## **Additional Features**

Balcony: ✓ Garage: ✓

### **Views**

City View: ✓