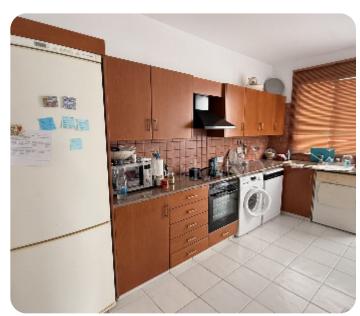

☐ 85m² total

\$\rightarrow\$ 1st floor (out of 3)

☐ 1 parking

**ASKING PRICE:** 

€ 1,400/ month

Limassol, Polemidia Kato

VIEW ON THE WEBSITE

This unfurnished 2-bedroom apartment, available for rent starting in April, is located on the 1st floor in the desirable Kato Polemidia area. Offering a spacious layout, it features 2 comfortable bedrooms, 1 bathroom, and 2 private balconies. The apartment is fully equipped with air conditioning in all rooms and a separate kitchen. Solar panels ensure energy-efficient hot water, while the quiet residential area provides a peaceful lifestyle. Unfurnished, it's ready for you to personalize and make it your own.

|     |    | _  | -   |     |    |
|-----|----|----|-----|-----|----|
| Mai | ın | ⊢₽ | ati | ıır | മഭ |

Furniture: Unfurnished Proximity: City Center

Kitchen type: Separated Covered Parking: ✓

A/Cs: Split Units Energy efficiency: B