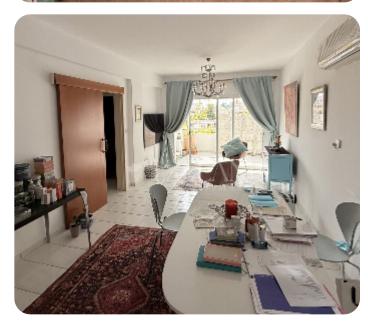

☐ 85m² total

\$\rightarrow\$ 1st floor (out of 3)

☐ 1 parking

**ASKING PRICE:** 

€ 1,400/ month

Limassol, Polemidia Kato

VIEW ON THE WEBSITE

This unfurnished 2-bedroom apartment, available for rent starting in April, is located on the 1st floor in the desirable Kato Polemidia area. Offering a spacious layout, it features 2 comfortable bedrooms, 1 bathroom, and 2 private balconies. The apartment is fully equipped with air conditioning in all rooms and a separate kitchen. Solar panels ensure energy-efficient hot water, while the quiet residential area provides a peaceful lifestyle. Unfurnished, it's ready for you to personalize and make it your own.