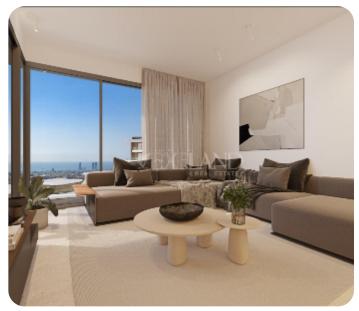

PRICE RANGE:

€ 295,000 € 305,000

Limassol, Germasogeia

VIEW ON THE WEBSITE

Modern one-bedroom apartment located in Germasogeia area, above highway, with panoramic sea & city views.

The apartment consists of an open-plan kitchen connected to the living and dining room area, one bedroom and main bathroom.

#### Views

Side Sea View: ✓ Garden View: ✓ City View: ✓ Pool View: ✓ Panoramic View: ✓ Mountain View: ✓ Valley View: ✓