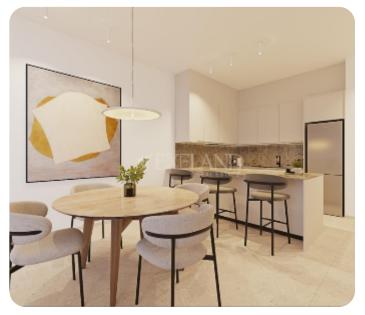

PRICE RANGE:

€ 295,000 € 305,000

Limassol, Germasogeia

VIEW ON THE WEBSITE

Modern one-bedroom apartment located in Germasogeia area, above highway, with panoramic sea & city views.

The apartment consists of an open-plan kitchen connected to the living and dining room area, one bedroom and main bathroom.

#### **Specifications**

High ceilings: ✓ Built in Cabinets: ✓ Fully Fitted Kitchen: ✓ Thermal insulation: ✓ Double Glazing: ✓ Open Plan Kitchen: ✓ Marble Floor: ✓