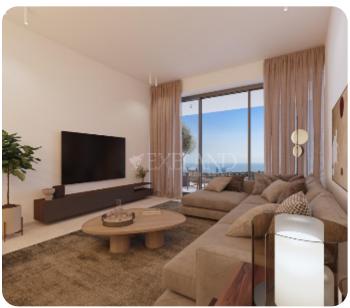

PRICE RANGE:

€ 295,000 € 305,000

Limassol, Germasogeia

VIEW ON THE WEBSITE

Modern one-bedroom apartment located in Germasogeia area, above highway, with panoramic sea & city views.

The apartment consists of an open-plan kitchen connected to the living and dining room area, one bedroom and main bathroom.

From the living room there is an access to a cozy veranda. The internal area is 52 sq.m and the covered veranda is 17 sq.m

The complex offers facilities like common swimming pool, landscaped gardens, Indoor gym, outdoor seating area, Children's playground, and multi-purpose sports ground. Delivery date: March 2028