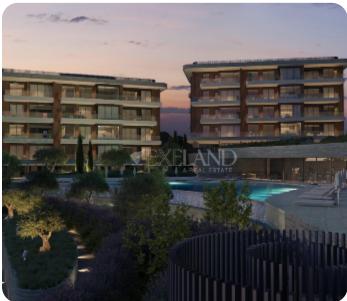

From the living room there is an access to a cozy veranda. The internal area is 52 sq.m and the covered veranda is 17 sq.m

The complex offers facilities like common swimming pool, landscaped gardens, Indoor gym, outdoor seating area, Children's playground, and multi-purpose sports ground. Delivery date: March 2028

## Facilities

Elevator: ✓ Gated Complex: ✓ CCTV: ✓ Gym: ✓ Common Swimming Pool: ✓ Quiet area: ✓ Emergency Exit: ✓ Electric Gates: ✓ Fire Alarm: ✓ Playground: ✓ Relaxation area: ✓ Easy access to highway: ✓