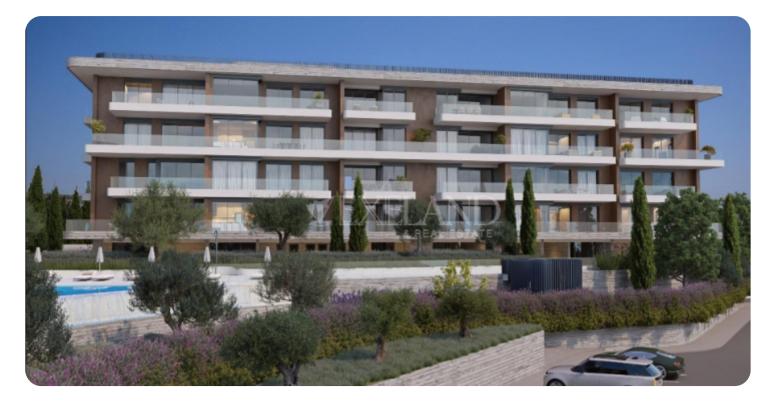

PRICE RANGE:

€ 295,000 € 305,000

Limassol, Germasogeia

VIEW ON THE WEBSITE

Modern one-bedroom apartment located in Germasogeia area, above highway, with panoramic sea & city views.

The apartment consists of an open-plan kitchen connected to the living and dining room area, one bedroom and main bathroom.

From the living room there is an access to a cozy veranda. The internal area is 52 sq.m and the covered veranda is 17 sq.m

The complex offers facilities like common swimming pool, landscaped gardens, Indoor gym, outdoor seating area, Children's playground, and multi-purpose sports ground. Delivery date: March 2028