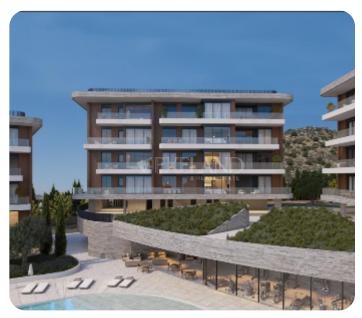

From the living room there is an access to a cozy veranda. The internal area is 52 sq.m and the covered veranda is 17 sq.m

The complex offers facilities like common swimming pool, landscaped gardens, Indoor gym, outdoor seating area, Children's playground, and multi-purpose sports ground. Delivery date: March 2028

## Facilities

Elevator: ✓ Gated Complex: ✓ CCTV: ✓ Gym: ✓ Common Swimming Pool: ✓ Quiet area: ✓ Emergency Exit: ✓ Electric Gates: ✓ Fire Alarm: ✓ Playground: ✓ Relaxation area: ✓ Easy access to highway: ✓