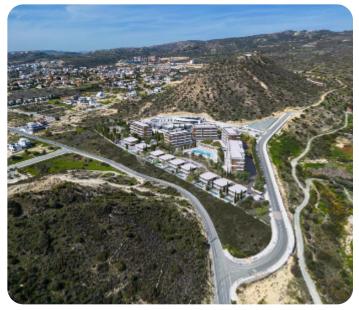

PRICE RANGE:

€ 295,000 € 305,000

Limassol, Germasogeia

VIEW ON THE WEBSITE

Modern one-bedroom apartment located in Germasogeia area, above highway, with panoramic sea & city views.

The apartment consists of an open-plan kitchen connected to the living and dining room area, one bedroom and main bathroom.

From the living room there is an access to a cozy veranda. The internal area is 52 sq.m and the covered veranda is 17 sq.m

The complex offers facilities like common swimming pool, landscaped gardens, Indoor gym, outdoor seating area, Children's playground, and multi-purpose sports ground. Delivery date: March 2028