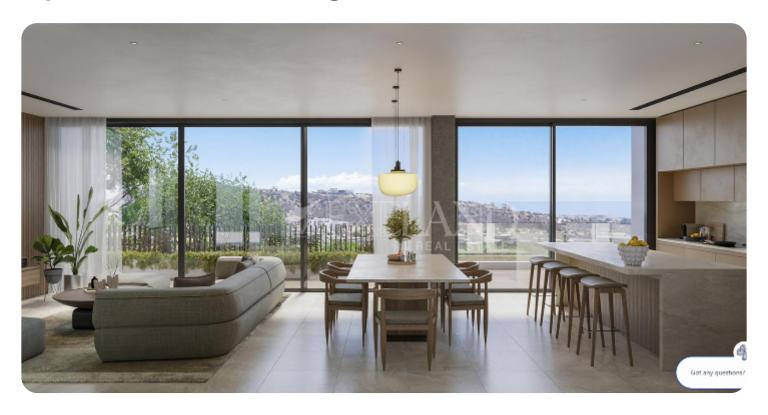

Limassol, Germasogeia

VIEW ON THE WEBSITE

Modern two-bedroom apartment located in Germasogeia area, nestled on the hills of Limassol.

The apartment consists of an open-plan kitchen connected to the living and dining room area, two bedrooms (one of which is en-suite with shower) and main bathroom. From the living room there is an access to a cozy veranda. The internal area is 90 sq.m and the covered veranda is 15 sq.m.

The complex offers facilities like Club House Communal Swimming Pool, GymCo-working Area, Residents' Lounge, Outdoor Playground & Sports Facilities, Landscaped Gardens, Dog Parkgym. Delivery date: 2027