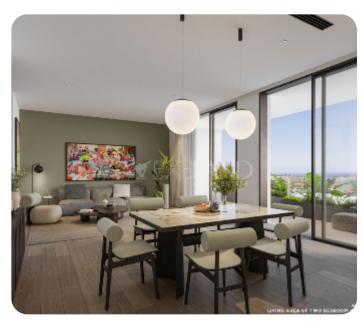

Limassol, Germasogeia

VIEW ON THE WEBSITE

Modern two-bedroom apartment located in Germasogeia area, nestled on the hills of Limassol.

The apartment consists of an open-plan kitchen connected to the living and dining room area, two bedrooms (one of which is en-suite with shower) and main bathroom. From the living room there is an access to a cozy veranda. The internal area is 90 sq.m and the covered veranda is 15 sq.m.