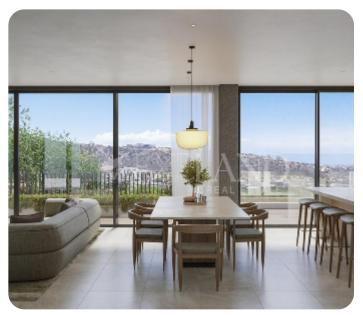

Limassol, Germasogeia

VIEW ON THE WEBSITE

Modern two-bedroom apartment located in Germasogeia area, nestled on the hills of Limassol.

The apartment consists of an open-plan kitchen connected to the living and dining room area, two bedrooms (one of which is en-suite with shower) and main bathroom. From the living room there is an access to a cozy veranda. The internal area is 90 sq.m and the covered veranda is 15 sq.m.

### **Views**

Side Sea View: ✓ Panoramic View: ✓

Mountain View: ✓ City View: ✓

Valley View: ✓ Pool View: ✓