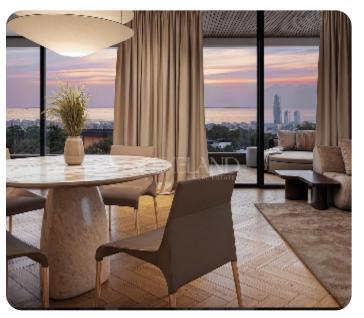

Limassol, Germasogeia

VIEW ON THE WEBSITE

Modern two-bedroom apartment located in Germasogeia area, nestled on the hills of Limassol.

The apartment consists of an open-plan kitchen connected to the living and dining room area, two bedrooms (one of which is en-suite with shower) and main bathroom. From the living room there is an access to a cozy veranda. The internal area is 90 sq.m and the covered veranda is 15 sq.m.

### **Views**

Side Sea View: ✓ Panoramic View: ✓

Mountain View: ✓ City View: ✓

Valley View: ✓ Pool View: ✓