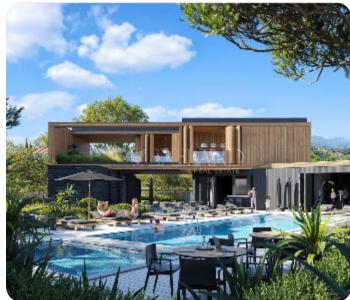

Limassol, Germasogeia

VIEW ON THE WEBSITE

Modern two-bedroom apartment located in Germasogeia area, nestled on the hills of Limassol.

The apartment consists of an open-plan kitchen connected to the living and dining room area, two bedrooms (one of which is en-suite with shower) and main bathroom. From the living room there is an access to a cozy veranda. The internal area is 90 sq.m and the covered veranda is 15 sq.m.

The complex offers facilities like Club House Communal Swimming Pool, GymCo-working Area, Residents' Lounge, Outdoor Playground & Sports Facilities, Landscaped Gardens, Dog Parkgym. Delivery date: 2027