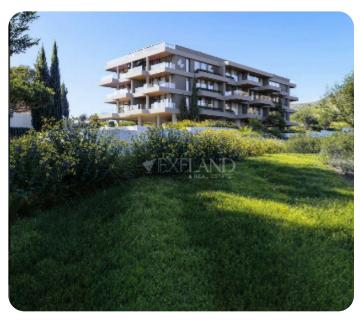

Limassol, Germasogeia

VIEW ON THE WEBSITE

Modern two-bedroom apartment located in Germasogeia area, nestled on the hills of Limassol.

The apartment consists of an open-plan kitchen connected to the living and dining room area, two bedrooms (one of which is en-suite with shower) and main bathroom. From the living room there is an access to a cozy veranda. The internal area is 90 sq.m and the covered veranda is 15 sq.m.