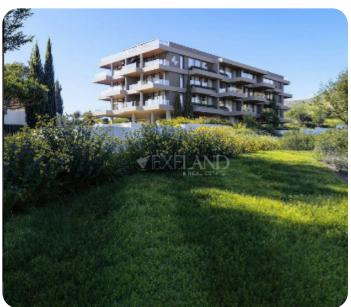

VIEW ON THE WEBSITE

Modern two-bedroom apartment located in Germasogeia area, nestled on the hills of Limassol.

The apartment consists of an open-plan kitchen connected to the living and dining room area, two bedrooms (one of which is en-suite with shower) and main bathroom. From the living room there is an access to a cozy veranda. The internal area is 90 sq.m and the covered veranda is 20 sq.m.

### **Additional Features**

Modern design: ✓ Landscaped garden: ✓

Garden: ✓ Store room: ✓

En Suite Shower: ✓ Abuts Green Area: ✓