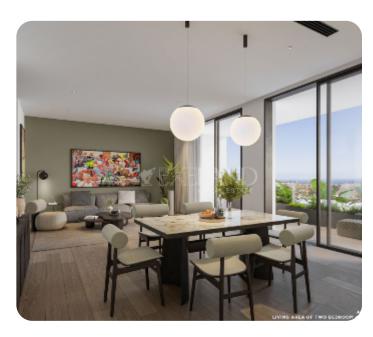

VIEW ON THE WEBSITE

Modern two-bedroom apartment located in Germasogeia area, nestled on the hills of Limassol.

The apartment consists of an open-plan kitchen connected to the living and dining room area, two bedrooms (one of which is en-suite with shower) and main bathroom. From the living room there is an access to a cozy veranda. The internal area is 90 sq.m and the covered veranda is 20 sq.m.

### **Main Features**

Furniture: Unfurnished Construction year: 2027
Proximity: Quite Street Kitchen type: Open plan

Underfloor heating: Provision A/Cs: Split Units

Energy efficiency: A