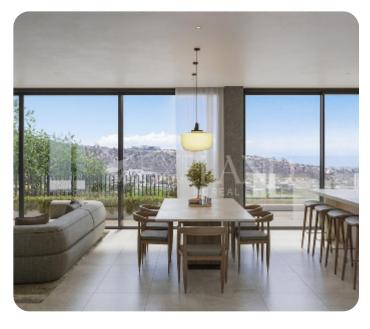

VIEW ON THE WEBSITE

Modern two-bedroom apartment located in Germasogeia area, nestled on the hills of Limassol.

The apartment consists of an open-plan kitchen connected to the living and dining room area, two bedrooms (one of which is en-suite with shower) and main bathroom. From the living room there is an access to a cozy veranda. The internal area is 90 sq.m and the covered veranda is 20 sq.m.

## **Specifications**

High ceilings: ✓ Double Glazing: ✓

Built in Cabinets: ✓ Open Plan Kitchen: ✓