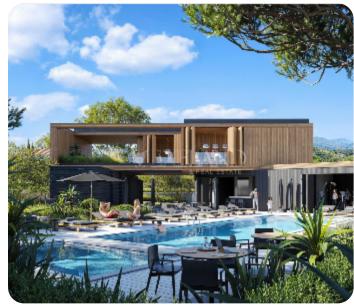

The complex offers facilities like Club House Communal Swimming Pool, GymCo-working Area, Residents' Lounge, Outdoor Playground & Sports Facilities, Landscaped Gardens, Dog Parkgym.

Delivery date: 2027

## **Facilities**

Elevator: ✓

Gated Complex: ✓

CCTV: ✓

Gym: ✓

Common Swimming Pool: ✓

Quiet area: ✓

Emergency Exit: ✓

Electric Gates: ✓

Fire Alarm: ✓

Playground: ✓

Relaxation area: ✓

Easy access to highway: ✓