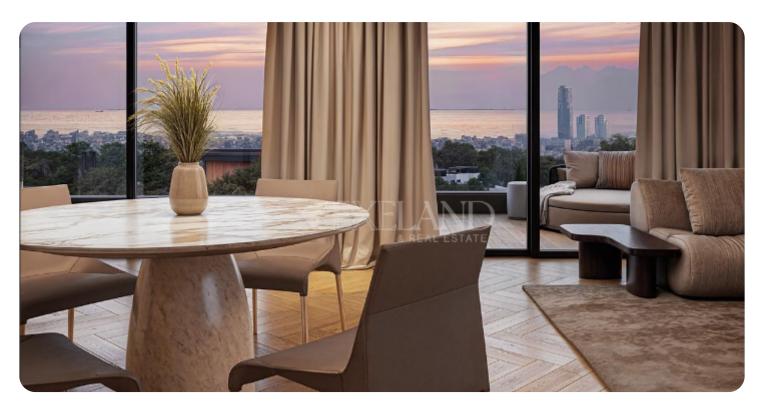

VIEW ON THE WEBSITE

Modern two-bedroom apartment located in Germasogeia area, nestled on the hills of Limassol.

The apartment consists of an open-plan kitchen connected to the living and dining room area, two bedrooms (one of which is en-suite with shower) and main bathroom. From the living room there is an access to a cozy veranda. The internal area is 90 sq.m and the covered veranda is 20 sq.m.

# Views

Side Sea View: ✓

Mountain View: ✓

Valley View: ✓

Panoramic View: ✓

City View: ✓

Pool View: ✓