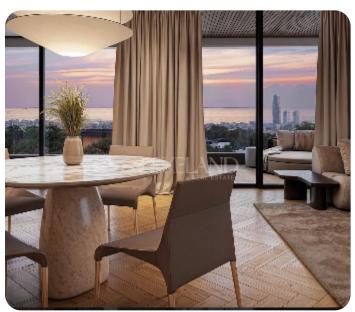

VIEW ON THE WEBSITE

Modern two-bedroom apartment located in Germasogeia area, nestled on the hills of Limassol.

The apartment consists of an open-plan kitchen connected to the living and dining room area, two bedrooms (one of which is en-suite with shower) and main bathroom. From the living room there is an access to a cozy veranda. The internal area is 90 sq.m and the covered veranda is 20 sq.m.

# Views

Side Sea View: ✓

Mountain View: ✓

Valley View: ✓

Panoramic View: ✓

City View: ✓

Pool View: ✓