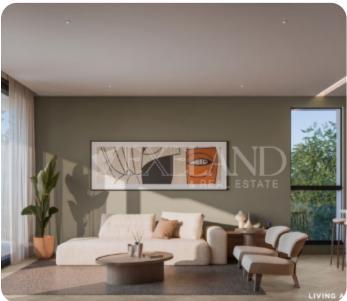

VIEW ON THE WEBSITE

Modern two-bedroom apartment located in Germasogeia area, nestled on the hills of Limassol.

The apartment consists of an open-plan kitchen connected to the living and dining room area, two bedrooms (one of which is en-suite with shower) and main bathroom. From the living room there is an access to a cozy veranda. The internal area is 90 sq.m and the covered veranda is 20 sq.m.

### **Additional Features**

Modern design: ✓ Landscaped garden: ✓

Garden: ✓ Store room: ✓

En Suite Shower: ✓ Abuts Green Area: ✓