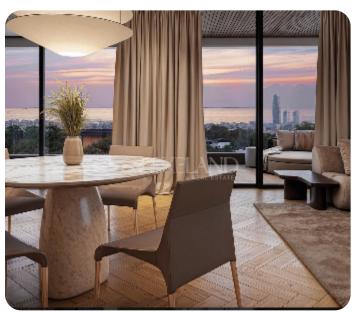

Modern one-bedroom apartment located in Germasogeia area, nestled on the hills of Limassol.

The apartment consists of an open-plan kitchen connected to the living and dining room area, one bedroom and main bathroom. From the living room there is an access to a cozy veranda. The internal area is 53 sq.m and the covered veranda is 14 sq.m.

## Views

Side Sea View: ✓

Mountain View: ✓

Valley View: ✓

Panoramic View: ✓

City View: ✓

Pool View: ✓