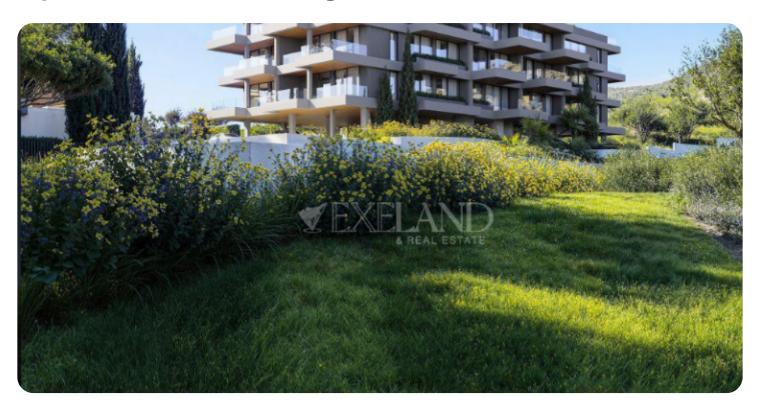

Modern one-bedroom apartment located in Germasogeia area, nestled on the hills of Limassol.

The apartment consists of an open-plan kitchen connected to the living and dining room area, one bedroom and main bathroom. From the living room there is an access to a cozy veranda. The internal area is 53 sq.m and the covered veranda is 14 sq.m.

The complex offers facilities like Club House Communal Swimming Pool, GymCo-working Area, Residents' Lounge, Outdoor Playground & Sports Facilities, Landscaped Gardens, Dog Parkgym.

Delivery date: 2027

#### **Additional Features**

Modern design: ✓ Landscaped garden: ✓

Garden: ✓ Balcony: ✓

Store room: ✓ Abuts Green Area: ✓