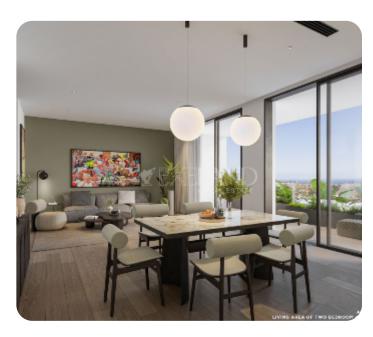

Modern one-bedroom apartment located in Germasogeia area, nestled on the hills of Limassol.

The apartment consists of an open-plan kitchen connected to the living and dining room area, one bedroom and main bathroom. From the living room there is an access to a cozy veranda. The internal area is 53 sq.m and the covered veranda is 14 sq.m.

#### **Main Features**

Furniture: Unfurnished Construction year: 2027
Proximity: Quite Street Kitchen type: Open plan

Underfloor heating: Provision A/Cs: Split Units

Energy efficiency: A

### **Specifications**

High ceilings: ✓ Double Glazing: ✓

Built in Cabinets: ✓ Open Plan Kitchen: ✓