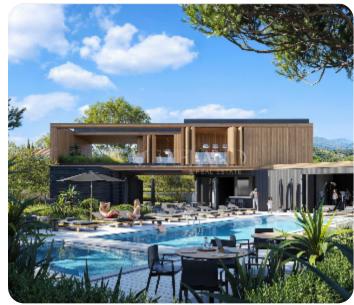

The complex offers facilities like Club House Communal Swimming Pool, GymCo-working Area, Residents' Lounge, Outdoor Playground & Sports Facilities, Landscaped Gardens, Dog Parkgym.

Delivery date: 2027

#### **Facilities**

Elevator: ✓

Gated Complex: ✓

CCTV: ✓

Gym: ✓

Common Swimming Pool: ✓

Quiet area: ✓

Emergency Exit: ✓