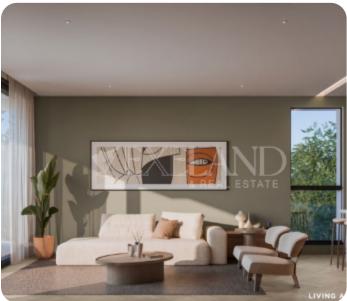

Modern one-bedroom apartment located in Germasogeia area, nestled on the hills of Limassol.

The apartment consists of an open-plan kitchen connected to the living and dining room area, one bedroom and main bathroom. From the living room there is an access to a cozy veranda. The internal area is 53 sq.m and the covered veranda is 14 sq.m.

#### **Main Features**

Furniture: Unfurnished Construction year: 2027
Proximity: Quite Street Kitchen type: Open plan

Underfloor heating: Provision A/Cs: Split Units

Energy efficiency: A