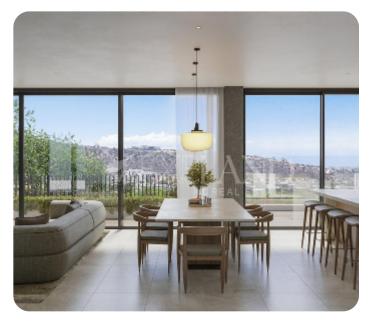

Modern one-bedroom apartment located in Germasogeia area, nestled on the hills of Limassol.

The apartment consists of an open-plan kitchen connected to the living and dining room area, one bedroom and main bathroom. From the living room there is an access to a cozy veranda. The internal area is 53 sq.m and the covered veranda is 14 sq.m.

## Views

Side Sea View: ✓

Mountain View: ✓

Valley View: ✓

Panoramic View: ✓

City View: ✓

Pool View: ✓