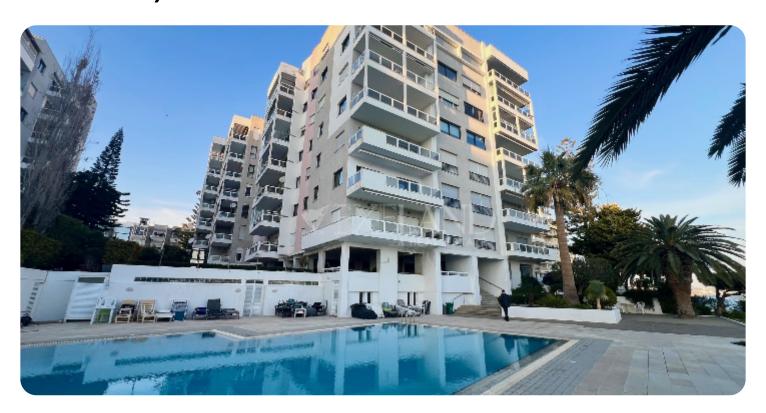

☐ 94m² total

☐ 1 parking

Resale

**ASKING PRICE:** 

€ 2,500/ month

Limassol, Germasogeia Tourist Area

VIEW ON THE WEBSITE

A beautiful two-bedroom apartment with a side sea view located on the first line in a private gated complex in Germasogeia, within walking distance to all kinds of amenities. The internal area is 81 sq. m + 13 sq. m covered veranda. It consists of a separate kitchen, a spacious living room with a dining area, two bedrooms and a family shower. The property is fully furnished and equipped with brand-new furniture, a central air conditioning system, electric units for heating, double-glazed windows with blinds, a laminate floor, a water pressure system and uncovered parking. The complex has a swimming pool, outside shower, WC, lockers, garden, private access to the beach and an electric gate with remote control.

# **Facilities**

Elevator: ✓

Condominium: ✓

Entrance Hall / Lobby: 🗸

Electric Gates: ✓

Relaxation area: ✓

Easy access to main roads: ✓

Emergency Exit: ✓

Reception: ✓

Gated Complex: ✓

Common Swimming Pool: ✓

Easy access to highway: ✓