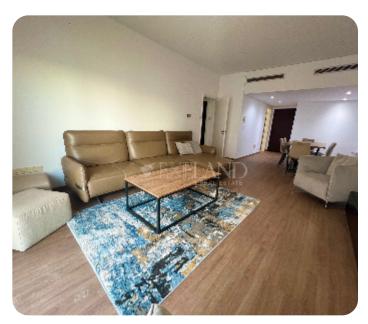

☐ 94m² total

☐ 1 parking

Resale

**ASKING PRICE:** 

€ 2,500/ month

Limassol, Germasogeia Tourist Area

VIEW ON THE WEBSITE

A beautiful two-bedroom apartment with a side sea view located on the first line in a private gated complex in Germasogeia, within walking distance to all kinds of amenities. The internal area is 81 sq. m + 13 sq. m covered veranda. It consists of a separate kitchen, a spacious living room with a dining area, two bedrooms and a family shower. The property is fully furnished and equipped with brand-new furniture, a central air conditioning system, electric units for heating, double-glazed windows with blinds, a laminate floor, a water pressure system and uncovered parking. The complex has a swimming pool, outside shower, WC, lockers, garden, private access to the beach and an electric gate with remote control.