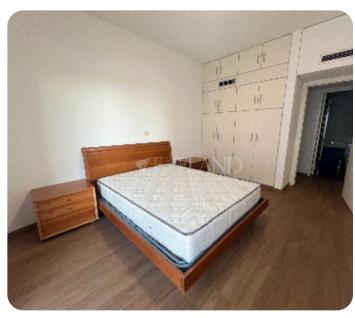

☐ 94m² total

☐ 1 parking

Resale

**ASKING PRICE:** 

€ 2,500/ month

Limassol, Germasogeia Tourist Area

VIEW ON THE WEBSITE

A beautiful two-bedroom apartment with a side sea view located on the first line in a private gated complex in Germasogeia, within walking distance to all kinds of amenities. The internal area is 81 sq. m + 13 sq. m covered veranda. It consists of a separate kitchen, a spacious living room with a dining area, two bedrooms and a family shower. The property is fully furnished and equipped with brand-new furniture, a central air conditioning system, electric units for heating, double-glazed windows with blinds, a laminate floor, a water pressure system and uncovered parking. The complex has a swimming pool, outside shower, WC, lockers, garden, private access to the beach and an electric gate with remote control.