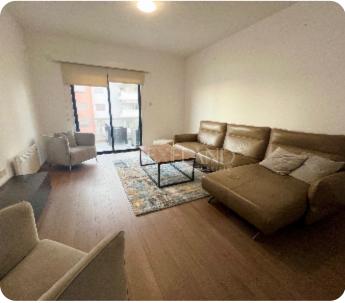

☐ 94m² total

☐ 1 parking

Resale

**ASKING PRICE:** 

€ 2,500/ month

Limassol, Germasogeia Tourist Area

VIEW ON THE WEBSITE

A beautiful two-bedroom apartment with a side sea view located on the first line in a private gated complex in Germasogeia, within walking distance to all kinds of amenities. The internal area is 81 sq. m + 13 sq. m covered veranda. It consists of a separate kitchen, a spacious living room with a dining area, two bedrooms and a family shower. The property is fully furnished and equipped with brand-new furniture, a central air conditioning system, electric units for heating, double-glazed windows with blinds, a laminate floor, a water pressure system and uncovered parking. The complex has a swimming pool, outside shower, WC, lockers, garden, private access to the beach and an electric gate with remote control.