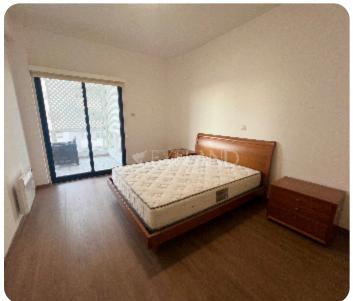

☐ 94m² total

☐ 1 parking

Resale

**ASKING PRICE:** 

€ 2,500/ month

Limassol, Germasogeia Tourist Area

VIEW ON THE WEBSITE

A beautiful two-bedroom apartment with a side sea view located on the first line in a private gated complex in Germasogeia, within walking distance to all kinds of amenities. The internal area is 81 sq. m + 13 sq. m covered veranda. It consists of a separate kitchen, a spacious living room with a dining area, two bedrooms and a family shower. The property is fully furnished and equipped with brand-new furniture, a central air conditioning system, electric units for heating, double-glazed windows with blinds, a laminate floor, a water pressure system and uncovered parking. The complex has a swimming pool, outside shower, WC, lockers, garden, private access to the beach and an electric gate with remote control.