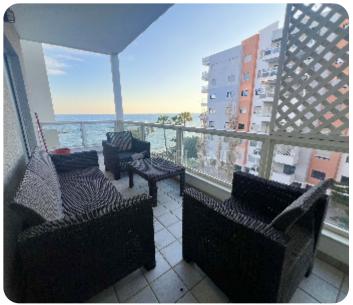

☐ 94m² total

☐ 1 parking

Resale

**ASKING PRICE:** 

€ 2,500/ month

Limassol, Germasogeia Tourist Area

VIEW ON THE WEBSITE

A beautiful two-bedroom apartment with a side sea view located on the first line in a private gated complex in Germasogeia, within walking distance to all kinds of amenities. The internal area is 81 sq. m + 13 sq. m covered veranda. It consists of a separate kitchen, a spacious living room with a dining area, two bedrooms and a family shower. The property is fully furnished and equipped with brand-new furniture, a central air conditioning system, electric units for heating, double-glazed windows with blinds, a laminate floor, a water pressure system and uncovered parking. The complex has a swimming pool, outside shower, WC, lockers, garden, private access to the beach and an electric gate with remote control.

## Views

Side Sea View: ✓

Pool View: ✓

City View: ✓

West Site Direction: ✓