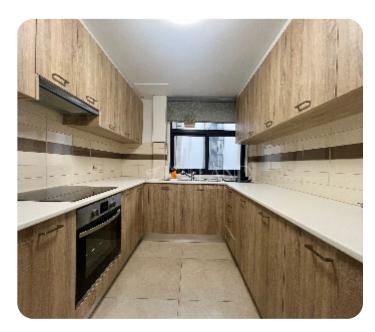

☐ 94m² total

☐ 1 parking

Resale

**ASKING PRICE:** 

€ 2,500/ month

Limassol, Germasogeia Tourist Area

VIEW ON THE WEBSITE

A beautiful two-bedroom apartment with a side sea view located on the first line in a private gated complex in Germasogeia, within walking distance to all kinds of amenities. The internal area is 81 sq. m + 13 sq. m covered veranda. It consists of a separate kitchen, a spacious living room with a dining area, two bedrooms and a family shower. The property is fully furnished and equipped with brand-new furniture, a central air conditioning system, electric units for heating, double-glazed windows with blinds, a laminate floor, a water pressure system and uncovered parking. The complex has a swimming pool, outside shower, WC, lockers, garden, private access to the beach and an electric gate with remote control.

### **Main Features**

Title deed: ✓ Furniture: Furnished

Appliances: ✓ Construction type: Concrete

Floor type: Laminate Proximity: Near The Sea

Kitchen type: Separated Uncovered Parking: ✓

Central heating: Electrical A/Cs: Split Units