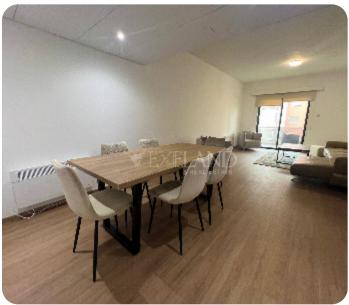

☐ 94m² total

☐ 1 parking

Resale

**ASKING PRICE:** 

€ 2,500/ month

Limassol, Germasogeia Tourist Area

VIEW ON THE WEBSITE

A beautiful two-bedroom apartment with a side sea view located on the first line in a private gated complex in Germasogeia, within walking distance to all kinds of amenities. The internal area is 81 sq. m + 13 sq. m covered veranda. It consists of a separate kitchen, a spacious living room with a dining area, two bedrooms and a family shower. The property is fully furnished and equipped with brand-new furniture, a central air conditioning system, electric units for heating, double-glazed windows with blinds, a laminate floor, a water pressure system and uncovered parking. The complex has a swimming pool, outside shower, WC, lockers, garden, private access to the beach and an electric gate with remote control.