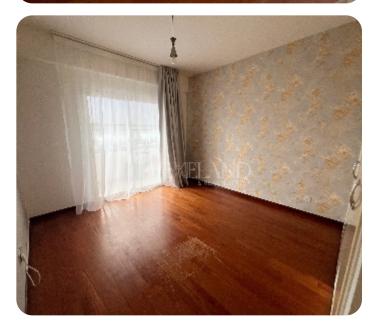

Spacious two-bedroom apartment located in the city center, walking distance to amenities. The internal area is 109 sq. m + 25 sq. covered veranda + 12 sq. m uncovered veranda. It consists of an entrance area, a separate kitchen, a spacious living room connected with a dining area, two bedrooms, a family shower, a guest WC and a spacious covered veranda. The flat is partly furnished, with kitchen appliances, air condition units, double-glazed windows, a parquet floor, solar panels for hot water and uncovered parking.

#### **Main Features**

Title deed: ✓ Furniture: Semi-Furnished

Appliances: ✓ Construction type: Concrete

Construction year: 2000 Floor type: Parquet

Proximity: City Center Kitchen type: Separated

Uncovered Parking: ✓ A/Cs: Split Units