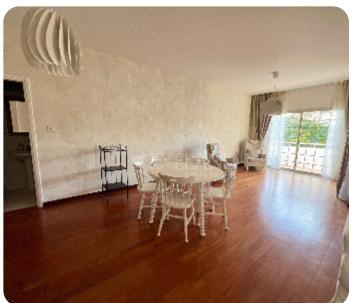

Spacious two-bedroom apartment located in the city center, walking distance to amenities. The internal area is 109 sq. m + 25 sq. covered veranda + 12 sq. m uncovered veranda. It consists of an entrance area, a separate kitchen, a spacious living room connected with a dining area, two bedrooms, a family shower, a guest WC and a spacious covered veranda. The flat is partly furnished, with kitchen appliances, air condition units, double-glazed windows, a parquet floor, solar panels for hot water and uncovered parking.

#### **Main Features**

Title deed: ✓ Furniture: Semi-Furnished

Appliances: ✓ Construction type: Concrete

Construction year: 2000 Floor type: Parquet

Proximity: City Center Kitchen type: Separated

Uncovered Parking: ✓ A/Cs: Split Units

## **Specifications**

Spacious rooms: ✓ Double Glazing: ✓

Built in Cabinets: ✓ Fully Fitted Kitchen: ✓

Parquet Floor: ✓ Pressurized Water System: ✓

Solar Panels for Hot Water: ✓ Earthquake Resistant: ✓