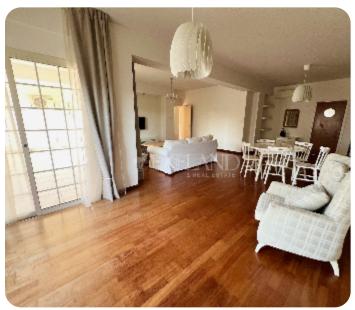

Spacious two-bedroom apartment located in the city center, walking distance to amenities. The internal area is 109 sq. m + 25 sq. covered veranda + 12 sq. m uncovered veranda. It consists of an entrance area, a separate kitchen, a spacious living room connected with a dining area, two bedrooms, a family shower, a guest WC and a spacious covered veranda. The flat is partly furnished, with kitchen appliances, air condition units, double-glazed windows, a parquet floor, solar panels for hot water and uncovered parking.

#### **Main Features**

Title deed: ✓ Furniture: Semi-Furnished

Appliances: ✓ Construction type: Concrete

Construction year: 2000 Floor type: Parquet

Proximity: City Center Kitchen type: Separated

Uncovered Parking: ✓ A/Cs: Split Units

## **Specifications**

Spacious rooms: ✓ Double Glazing: ✓

Built in Cabinets: ✓ Fully Fitted Kitchen: ✓

Parquet Floor: ✓ Pressurized Water System: ✓

Solar Panels for Hot Water: ✓ Earthquake Resistant: ✓