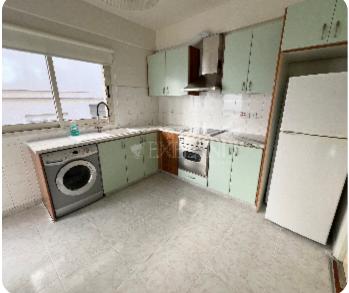

Spacious two-bedroom apartment located in the city center, walking distance to amenities. The internal area is 109 sq. m + 25 sq. covered veranda + 12 sq. m uncovered veranda. It consists of an entrance area, a separate kitchen, a spacious living room connected with a dining area, two bedrooms, a family shower, a guest WC and a spacious covered veranda. The flat is partly furnished, with kitchen appliances, air condition units, double-glazed windows, a parquet floor, solar panels for hot water and uncovered parking.

#### **Main Features**

Title deed: ✓ Furniture: Semi-Furnished

Appliances: ✓ Construction type: Concrete

Construction year: 2000 Floor type: Parquet

Proximity: City Center Kitchen type: Separated

Uncovered Parking: ✓ A/Cs: Split Units