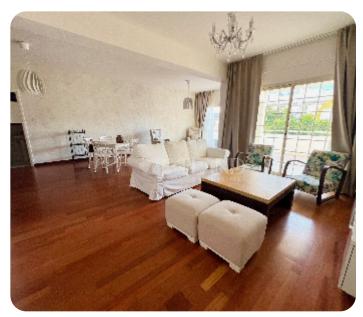

Spacious two-bedroom apartment located in the city center, walking distance to amenities. The internal area is 109 sq. m + 25 sq. covered veranda + 12 sq. m uncovered veranda. It consists of an entrance area, a separate kitchen, a spacious living room connected with a dining area, two bedrooms, a family shower, a guest WC and a spacious covered veranda. The flat is partly furnished, with kitchen appliances, air condition units, double-glazed windows, a parquet floor, solar panels for hot water and uncovered parking.

## **Specifications**

Spacious rooms: ✓ Double Glazing: ✓

Built in Cabinets: ✓ Fully Fitted Kitchen: ✓

Parquet Floor: ✓ Pressurized Water System: ✓

Solar Panels for Hot Water: ✓ Earthquake Resistant: ✓