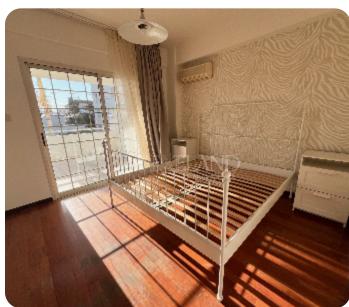

Spacious two-bedroom apartment located in the city center, walking distance to amenities. The internal area is 109 sq. m + 25 sq. covered veranda + 12 sq. m uncovered veranda. It consists of an entrance area, a separate kitchen, a spacious living room connected with a dining area, two bedrooms, a family shower, a guest WC and a spacious covered veranda. The flat is partly furnished, with kitchen appliances, air condition units, double-glazed windows, a parquet floor, solar panels for hot water and uncovered parking.

#### **Main Features**

Title deed: ✓ Furniture: Semi-Furnished

Appliances: ✓ Construction type: Concrete

Construction year: 2000 Floor type: Parquet

Proximity: City Center Kitchen type: Separated

Uncovered Parking: ✓ A/Cs: Split Units