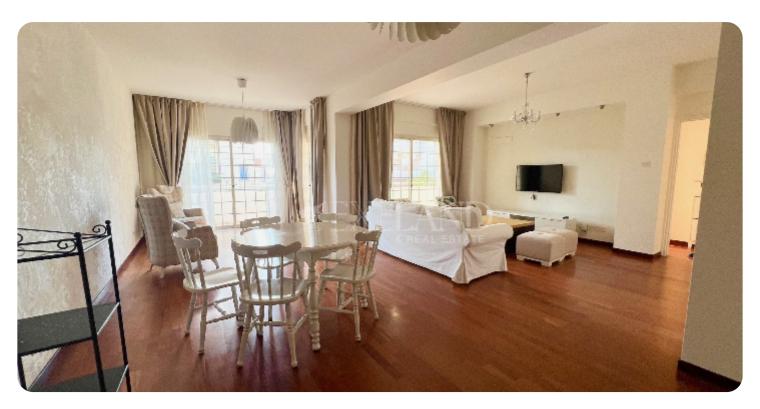

Spacious two-bedroom apartment located in the city center, walking distance to amenities. The internal area is 109 sq. m + 25 sq. covered veranda + 12 sq. m uncovered veranda. It consists of an entrance area, a separate kitchen, a spacious living room connected with a dining area, two bedrooms, a family shower, a guest WC and a spacious covered veranda. The flat is partly furnished, with kitchen appliances, air condition units, double-glazed windows, a parquet floor, solar panels for hot water and uncovered parking.

## **Specifications**

Spacious rooms: ✓ Double Glazing: ✓

Built in Cabinets: ✓ Fully Fitted Kitchen: ✓

Parquet Floor: ✓ Pressurized Water System: ✓

Solar Panels for Hot Water: ✓ Earthquake Resistant: ✓