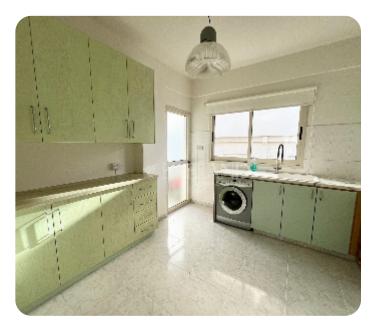

Spacious two-bedroom apartment located in the city center, walking distance to amenities. The internal area is 109 sq. m + 25 sq. covered veranda + 12 sq. m uncovered veranda. It consists of an entrance area, a separate kitchen, a spacious living room connected with a dining area, two bedrooms, a family shower, a guest WC and a spacious covered veranda. The flat is partly furnished, with kitchen appliances, air condition units, double-glazed windows, a parquet floor, solar panels for hot water and uncovered parking.

#### **Main Features**

Title deed: ✓ Furniture: Semi-Furnished

Appliances: ✓ Construction type: Concrete

Construction year: 2000 Floor type: Parquet

Proximity: City Center Kitchen type: Separated

Uncovered Parking: ✓ A/Cs: Split Units