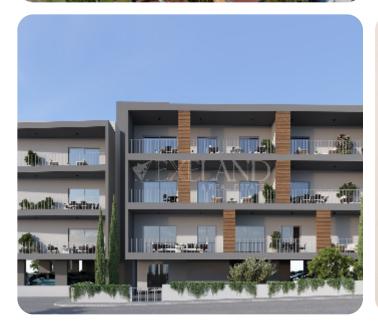

## **Apartment in Paraklesia village**

Ref. No 1825

Apartment

**88** Standard Apartment

□ 1 bedroom

1 bathroom

□ 1 wc

刃 63m² internal

[] 82m<sup>2</sup> covered

☐ 19m² veranda

□ Under construction

**ASKING PRICE:** 

€ 200,000+VAT

Limassol, Parekklisia

VIEW ON THE WEBSITE

This apartment is located in the peaceful Paraklessia Village, just 5 km from the beach and a short drive from the vibrant city of Limassol. Situated on the 1st floor, the apartment offers a covered area of 63 sqm with an additional 19 sqm of covered verandas, giving a total area of 82 sqm. It features a spacious bedroom, a storage room, and a parking space. The property will be ready for delivery in just 5 months, offering a perfect blend of comfort and convenience in a beautiful location.