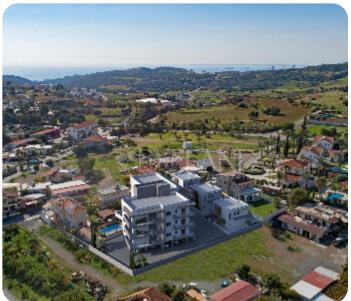

[] 82m<sup>2</sup> covered

☐ 19m² veranda

□ Under construction

**ASKING PRICE:** 

€ 200,000+VAT

Limassol, Parekklisia

VIEW ON THE WEBSITE

This apartment is located in the peaceful Paraklessia Village, just 5 km from the beach and a short drive from the vibrant city of Limassol. Situated on the 1st floor, the apartment offers a covered area of 63 sqm with an additional 19 sqm of covered verandas, giving a total area of 82 sqm. It features a spacious bedroom, a storage room, and a parking space. The property will be ready for delivery in just 5 months, offering a perfect blend of comfort and convenience in a beautiful location.