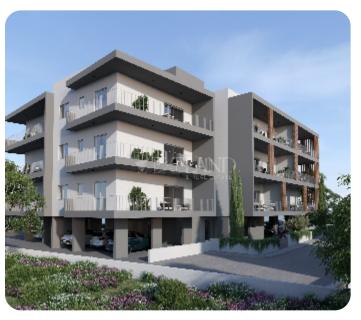

## **Apartment in Paraklesia village**

Ref. No 1825

Apartment

**88** Standard Apartment

□ 1 bedroom

1 bathroom

□ 1 wc

刃 63m² internal

[] 82m<sup>2</sup> covered

☐ 19m² veranda

□ Under construction

**ASKING PRICE:** 

€ 200,000+VAT

Limassol, Parekklisia

VIEW ON THE WEBSITE

This apartment is located in the peaceful Paraklessia Village, just 5 km from the beach and a short drive from the vibrant city of Limassol. Situated on the 1st floor, the apartment offers a covered area of 63 sqm with an additional 19 sqm of covered verandas, giving a total area of 82 sqm. It features a spacious bedroom, a storage room, and a parking space. The property will be ready for delivery in just 5 months, offering a perfect blend of comfort and convenience in a beautiful location.