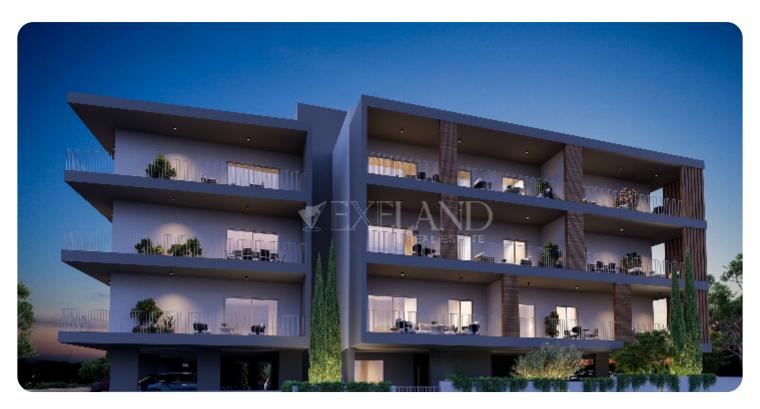

## **Apartment in Paraklesia village**

Ref. No 1825

Apartment

**88** Standard Apartment

□ 1 bedroom

1 bathroom

□ 1 wc

刃 63m² internal

[] 82m<sup>2</sup> covered

☐ 19m² veranda

□ Under construction

**ASKING PRICE:** 

€ 200,000+VAT

Limassol, Parekklisia

VIEW ON THE WEBSITE

This apartment is located in the peaceful Paraklessia Village, just 5 km from the beach and a short drive from the vibrant city of Limassol. Situated on the 1st floor, the apartment offers a covered area of 63 sqm with an additional 19 sqm of covered verandas, giving a total area of 82 sqm. It features a spacious bedroom, a storage room, and a parking space. The property will be ready for delivery in just 5 months, offering a perfect blend of comfort and convenience in a beautiful location.