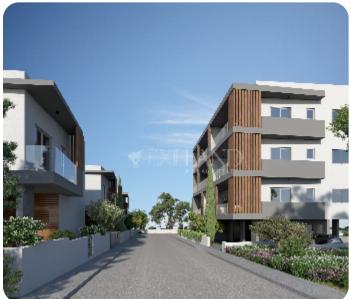

## **Apartment in Paraklesia village**

Ref. No 1825

Apartment

**88** Standard Apartment

□ 1 bedroom

1 bathroom

□ 1 wc

刃 63m² internal

[] 82m<sup>2</sup> covered

☐ 19m² veranda

□ Under construction

**ASKING PRICE:** 

€ 200,000+VAT

Limassol, Parekklisia

VIEW ON THE WEBSITE

This apartment is located in the peaceful Paraklessia Village, just 5 km from the beach and a short drive from the vibrant city of Limassol. Situated on the 1st floor, the apartment offers a covered area of 63 sqm with an additional 19 sqm of covered verandas, giving a total area of 82 sqm. It features a spacious bedroom, a storage room, and a parking space. The property will be ready for delivery in just 5 months, offering a perfect blend of comfort and convenience in a beautiful location.