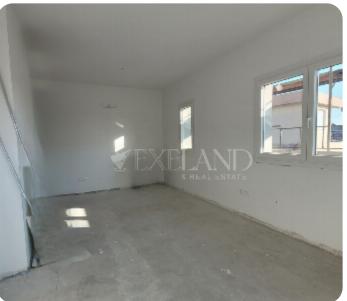

[] 82m<sup>2</sup> covered

☐ 19m² veranda

□ Under construction

**ASKING PRICE:** 

€ 200,000+VAT

Limassol, Parekklisia

VIEW ON THE WEBSITE

This apartment is located in the peaceful Paraklessia Village, just 5 km from the beach and a short drive from the vibrant city of Limassol. Situated on the 1st floor, the apartment offers a covered area of 63 sqm with an additional 19 sqm of covered verandas, giving a total area of 82 sqm. It features a spacious bedroom, a storage room, and a parking space. The property will be ready for delivery in just 5 months, offering a perfect blend of comfort and convenience in a beautiful location.