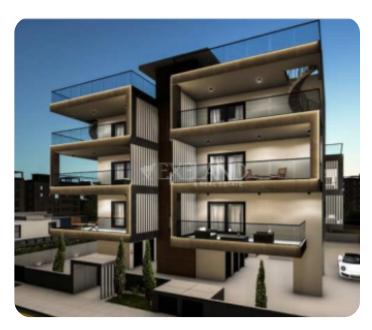

Modern two-bedroom apartment located in near Tsirio stadium area in Limassol, close to all amenities.

The apartment consists of an open-plan kitchen connected to the living and dining room area, two bedrooms (one of which is a en-suite with shower) and main bathroom. From the living room there is an access to a cozy veranda. Upstairs there is a roof garden. The covered area is 80 sq.m and the covered veranda is 21 sq.m, and roof garden is 40 sq.m.

### **Additional Features**

Modern design: ✓ Landscaped garden: ✓

Garden: ✓ Roofgarden: ✓

Balcony: ✓ Store room: ✓