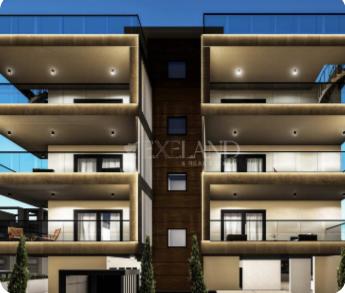

Modern two-bedroom apartment located in near Tsirio stadium area in Limassol, close to all amenities.

The apartment consists of an open-plan kitchen connected to the living and dining room area, two bedrooms (one of which is a en-suite with shower) and main bathroom. From the living room there is an access to a cozy veranda. Upstairs there is a roof garden. The covered area is 80 sq.m and the covered veranda is 21 sq.m, and roof garden is 40 sq.m.

### **Additional Features**

Modern design: ✓ Landscaped garden: ✓

Garden: ✓ Roofgarden: ✓

Balcony: ✓ Store room: ✓