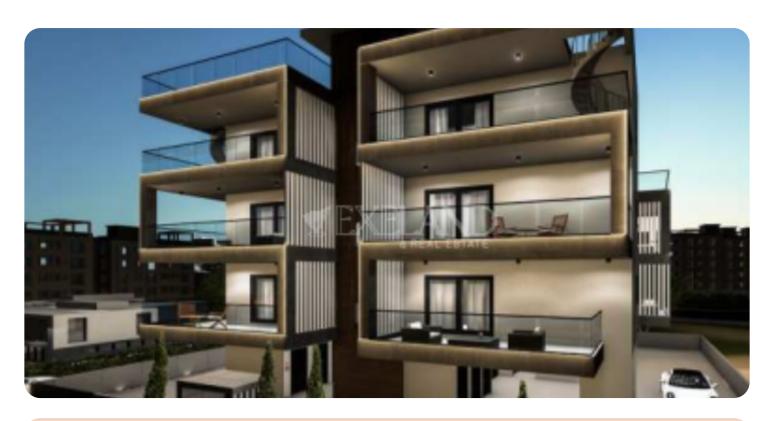

Modern two-bedroom apartment located in near Tsirio stadium area in Limassol, close to all amenities.

The apartment consists of an open-plan kitchen connected to the living and dining room area, two bedrooms (one of which is a en-suite with shower) and main bathroom. From the living room there is an access to a cozy veranda. Upstairs there is a roof garden. The covered area is 80 sq.m and the covered veranda is 21 sq.m, and roof garden is 40 sq.m.

### **Additional Features**

Modern design: ✓ Landscaped garden: ✓

Garden: ✓ Roofgarden: ✓

Balcony: ✓ Store room: ✓