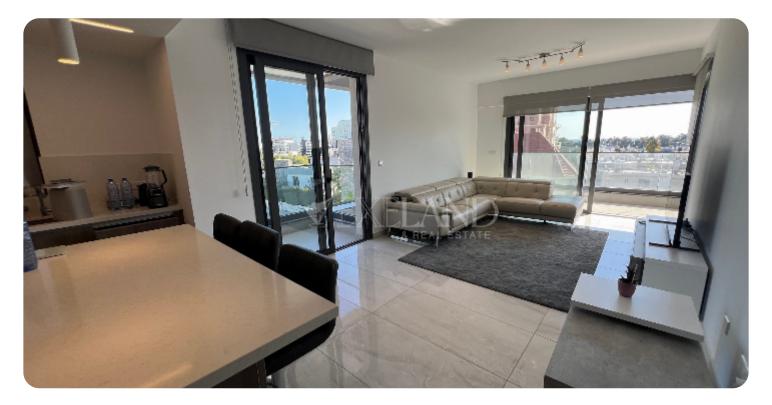

ASKING PRICE:

€ 2,700/ month

Limassol, Germasogeia Tourist Area

VIEW ON THE WEBSITE

Modern two-bedroom apartment with a sea view located in a gated residence opposite Dassoudi park in Germasogeia, within walking distance to the beach and all kinds of amenities. The covered area is 85 sq. m + 33 sq. m covered verandas. The apartment consists of an open-plan kitchen connected with a dining and living area, two bedrooms (master bedroom en-suite with shower), a family bathroom and a spacious covered veranda. The apartment is available fully furnished and equipped, with a central VRV air condition system in the living room and split units in bedrooms, high ceiling, laminate floor in bedrooms, double glazed windows, security door, solar panels for hot water, intercom system, electric shutters and water pressure system. The building has a common swimming pool, garden, shower, changing rooms, electric gates with remote control, covered parking for the residents plus guest parking.