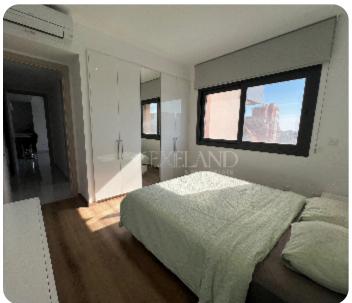

ASKING PRICE:

€ 2,700/ month

Limassol, Germasogeia Tourist Area

VIEW ON THE WEBSITE

Modern two-bedroom apartment with a sea view located in a gated residence opposite Dassoudi park in Germasogeia, within walking distance to the beach and all kinds of amenities. The covered area is 85 sq. m + 33 sq. m covered verandas. The apartment consists of an open-plan kitchen connected with a dining and living area, two bedrooms (master bedroom en-suite with shower), a family bathroom and a spacious covered veranda. The apartment is available fully furnished and equipped, with a central VRV air condition system in the living room and split units in bedrooms, high ceiling, laminate floor in bedrooms, double glazed windows, security door, solar panels for hot water, intercom system, electric shutters and water pressure system. The building has a common swimming pool, garden, shower, changing rooms, electric gates with remote control, covered parking for the residents plus guest parking.