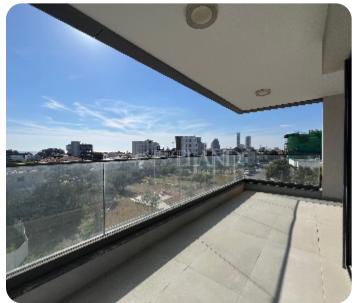

ASKING PRICE:

€ 2,700/ month

Limassol, Germasogeia Tourist Area

VIEW ON THE WEBSITE

Modern two-bedroom apartment with a sea view located in a gated residence opposite Dassoudi park in Germasogeia, within walking distance to the beach and all kinds of amenities. The covered area is 85 sq. m + 33 sq. m covered verandas. The apartment consists of an open-plan kitchen connected with a dining and living area, two bedrooms (master bedroom en-suite with shower), a family bathroom and a spacious covered veranda. The apartment is available fully furnished and equipped, with a central VRV air condition system in the living room and split units in bedrooms, high ceiling, laminate floor in bedrooms, double glazed windows, security door, solar panels for hot water, intercom system, electric shutters and water pressure system. The building has a common swimming pool, garden, shower, changing rooms, electric gates with remote control, covered parking for the residents plus guest parking.

#### Views

Sea View: 🗸

South Site Direction: 🗸