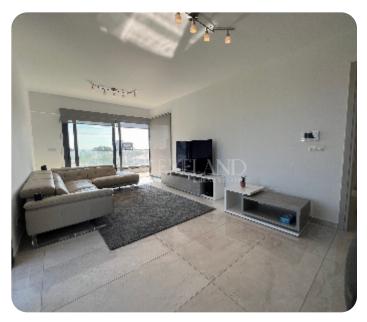

ASKING PRICE:

€ 2,700/ month

Limassol, Germasogeia Tourist Area

VIEW ON THE WEBSITE

Modern two-bedroom apartment with a sea view located in a gated residence opposite Dassoudi park in Germasogeia, within walking distance to the beach and all kinds of amenities. The covered area is 85 sq. m + 33 sq. m covered verandas. The apartment consists of an open-plan kitchen connected with a dining and living area, two bedrooms (master bedroom en-suite with shower), a family bathroom and a spacious covered veranda. The apartment is available fully furnished and equipped, with a central VRV air condition system in the living room and split units in bedrooms, high ceiling, laminate floor in bedrooms, double glazed windows, security door, solar panels for hot water, intercom system, electric shutters and water pressure system. The building has a common swimming pool, garden, shower, changing rooms, electric gates with remote control, covered parking for the residents plus guest parking.