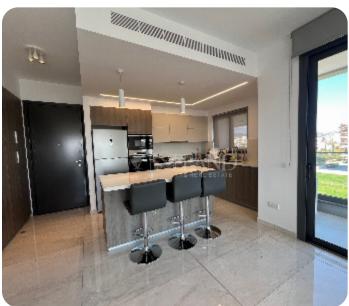

ASKING PRICE:

€ 2,700/ month

Limassol, Germasogeia Tourist Area

VIEW ON THE WEBSITE

Modern two-bedroom apartment with a sea view located in a gated residence opposite Dassoudi park in Germasogeia, within walking distance to the beach and all kinds of amenities. The covered area is 85 sq. m + 33 sq. m covered verandas. The apartment consists of an open-plan kitchen connected with a dining and living area, two bedrooms (master bedroom en-suite with shower), a family bathroom and a spacious covered veranda. The apartment is available fully furnished and equipped, with a central VRV air condition system in the living room and split units in bedrooms, high ceiling, laminate floor in bedrooms, double glazed windows, security door, solar panels for hot water, intercom system, electric shutters and water pressure system. The building has a common swimming pool, garden, shower, changing rooms, electric gates with remote control, covered parking for the residents plus guest parking.