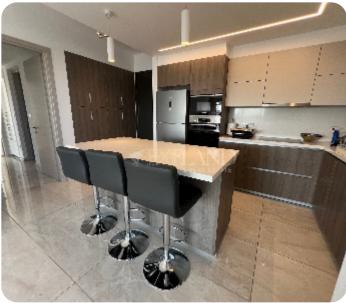

ASKING PRICE:

€ 2,700/ month

Limassol, Germasogeia Tourist Area

VIEW ON THE WEBSITE

Modern two-bedroom apartment with a sea view located in a gated residence opposite Dassoudi park in Germasogeia, within walking distance to the beach and all kinds of amenities. The covered area is 85 sq. m + 33 sq. m covered verandas. The apartment consists of an open-plan kitchen connected with a dining and living area, two bedrooms (master bedroom en-suite with shower), a family bathroom and a spacious covered veranda. The apartment is available fully furnished and equipped, with a central VRV air condition system in the living room and split units in bedrooms, high ceiling, laminate floor in bedrooms, double glazed windows, security door, solar panels for hot water, intercom system, electric shutters and water pressure system. The building has a common swimming pool, garden, shower, changing rooms, electric gates with remote control, covered parking for the residents plus guest parking.