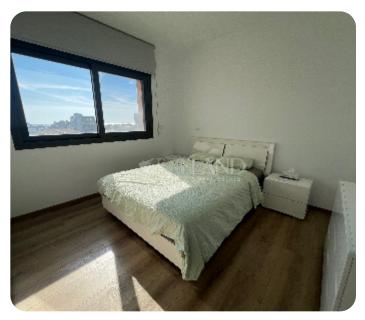

ASKING PRICE:

€ 2,700/ month

Limassol, Germasogeia Tourist Area

VIEW ON THE WEBSITE

Modern two-bedroom apartment with a sea view located in a gated residence opposite Dassoudi park in Germasogeia, within walking distance to the beach and all kinds of amenities. The covered area is 85 sq. m + 33 sq. m covered verandas. The apartment consists of an open-plan kitchen connected with a dining and living area, two bedrooms (master bedroom en-suite with shower), a family bathroom and a spacious covered veranda. The apartment is available fully furnished and equipped, with a central VRV air condition system in the living room and split units in bedrooms, high ceiling, laminate floor in bedrooms, double glazed windows, security door, solar panels for hot water, intercom system, electric shutters and water pressure system. The building has a common swimming pool, garden, shower, changing rooms, electric gates with remote control, covered parking for the residents plus guest parking.