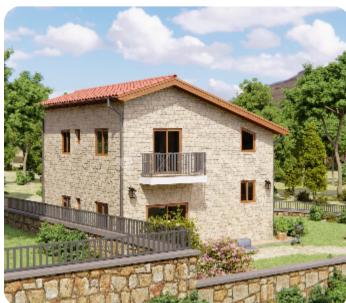

# **House in Souni**

Ref. No 1813

**△** House

88 Detached

□ 4 bedrooms

2 bathrooms

2 wcs

刀 145m² internal

A cozy and comfortable 4-bedroom house in Souni offers 145 sq. m total arena on the plot of 420 sq. m. It consists of 1 bedroom with bathroom and spacious living room on the ground floor and 3 bedrooms with bathroom on the first floor. Also there are two uncovered verandas on the upper floor. The house includes a solar and electric water heating system and air conditioning in every room.