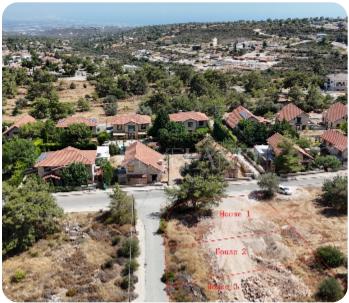

[] 145m<sup>2</sup> covered

420m² plot area

☐ 1 parking

巴 Off-plan

ASKING PRICE:

€ 375,000+VAT

Limassol, Souni

VIEW ON THE WEBSITE