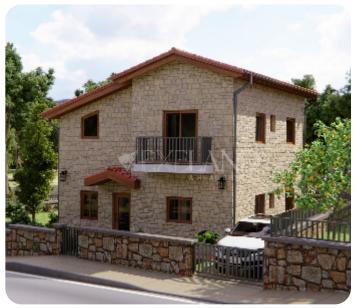

# **House in Souni**

Ref. No 1813

**△** House

88 Detached

□ 4 bedrooms

2 bathrooms

2 wcs

刀 145m² internal

A cozy and comfortable 4-bedroom house in Souni offers 145 sq. m total arena on the plot of 420 sq. m. It consists of 1 bedroom with bathroom and spacious living room on the ground floor and 3 bedrooms with bathroom on the first floor. Also there are two uncovered verandas on the upper floor. The house includes a solar and electric water heating system and air conditioning in every room.