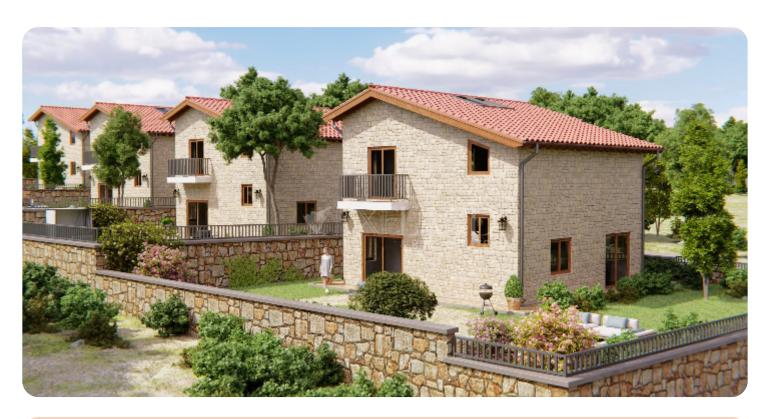

# **House in Souni**

Ref. No 1813

**△** House

88 Detached

□ 4 bedrooms

2 bathrooms

2 wcs

刀 145m² internal

A cozy and comfortable 4-bedroom house in Souni offers 145 sq. m total arena on the plot of 420 sq. m. It consists of 1 bedroom with bathroom and spacious living room on the ground floor and 3 bedrooms with bathroom on the first floor. Also there are two uncovered verandas on the upper floor. The house includes a solar and electric water heating system and air conditioning in every room.