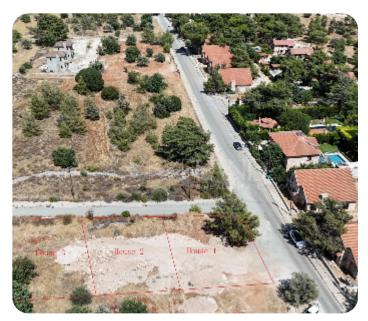

[] 145m<sup>2</sup> covered

420m² plot area

☐ 1 parking

巴 Off-plan

ASKING PRICE:

€ 375,000+VAT

Limassol, Souni

VIEW ON THE WEBSITE