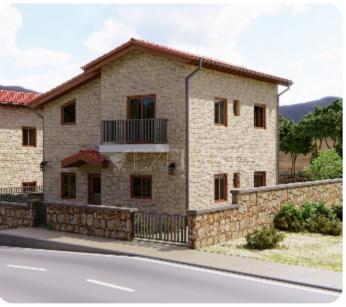

A cozy and comfortable 4-bedroom house in Souni offers 145 sq. m total arena on the plot of 420 sq. m. It consists of 1 bedroom with bathroom and spacious living room on the ground floor and 3 bedrooms with bathroom on the first floor. Also there are two uncovered verandas on the upper floor. The house includes a solar and electric water heating system and air conditioning in every room.