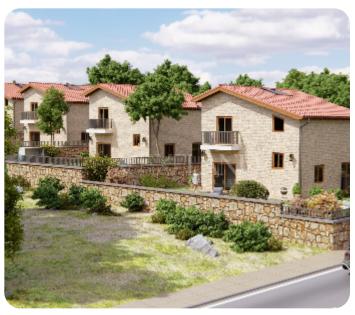

A cozy and comfortable 4-bedroom house in Souni offers 145 sq. m total arena on the plot of 420 sq. m. It consists of 1 bedroom with bathroom and spacious living room on the ground floor and 3 bedrooms with bathroom on the first floor. Also there are two uncovered verandas on the upper floor. The house includes a solar and electric water heating system and air conditioning in every room.