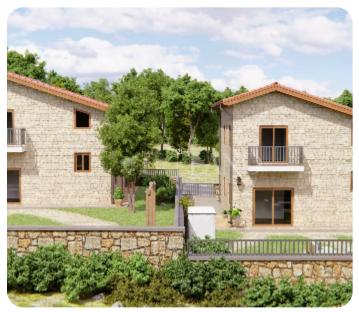

A cozy and comfortable 4-bedroom house in Souni offers 145 sq. m total arena on the plot of 420 sq. m. It consists of 1 bedroom with bathroom and spacious living room on the ground floor and 3 bedrooms with bathroom on the first floor. Also there are two uncovered verandas on the upper floor. The house includes a solar and electric water heating system and air conditioning in every room.

#### **Views**

Garden View: ✓