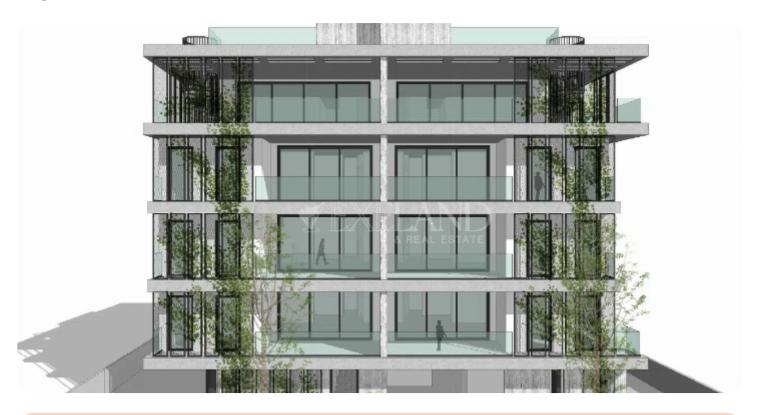

Limassol, Katholiki

VIEW ON THE WEBSITE

Modern two-bedroom apartment located in the heart of Limassol's Katholiki area, close to all amenities.

The apartment consists of an open-plan kitchen connected to the living and dining room area, guess WC, two bedrooms and main bathroom. From the living room there is an access to a spacious and cozy veranda. The covered area is 82 sq.m and the covered veranda is 20 sq.m.