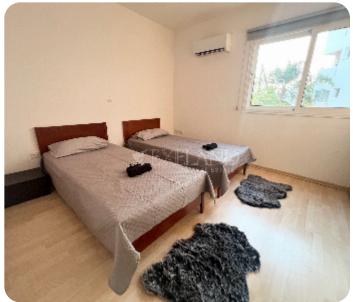

ASKING PRICE:

Limassol, Mesa Geitonia

VIEW ON THE WEBSITE

Beautiful three-bedroom apartment located in a quiet area in Mesa Geitonia, close to Ajax Hotel. The internal covered area is 102 sq. m + 22 sq. m covered verandas. It consists of a separate kitchen, a spacious living room with a dining and sitting area, a spacious veranda + technical balcony, three bedrooms (master bedroom en-suite with shower) and a family bathroom. The flat is available with furniture and appliances, also it has air conditions, double glazed windows, laminate floor in bedrooms, solar panels for hot water, 2 covered parking places and storage room.