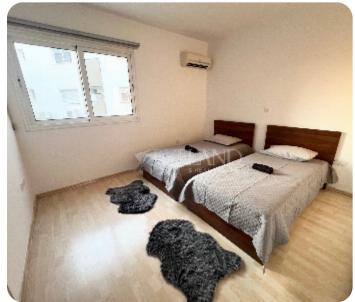

ASKING PRICE:

Limassol, Mesa Geitonia

VIEW ON THE WEBSITE

Beautiful three-bedroom apartment located in a quiet area in Mesa Geitonia, close to Ajax Hotel. The internal covered area is 102 sq. m + 22 sq. m covered verandas. It consists of a separate kitchen, a spacious living room with a dining and sitting area, a spacious veranda + technical balcony, three bedrooms (master bedroom en-suite with shower) and a family bathroom. The flat is available with furniture and appliances, also it has air conditions, double glazed windows, laminate floor in bedrooms, solar panels for hot water, 2 covered parking places and storage room.