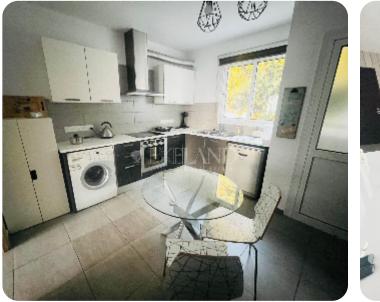

ASKING PRICE:

Limassol, Mesa Geitonia

VIEW ON THE WEBSITE

Beautiful three-bedroom apartment located in a quiet area in Mesa Geitonia, close to Ajax Hotel. The internal covered area is 102 sq. m + 22 sq. m covered verandas. It consists of a separate kitchen, a spacious living room with a dining and sitting area, a spacious veranda + technical balcony, three bedrooms (master bedroom en-suite with shower) and a family bathroom. The flat is available with furniture and appliances, also it has air conditions, double glazed windows, laminate floor in bedrooms, solar panels for hot water, 2 covered parking places and storage room.