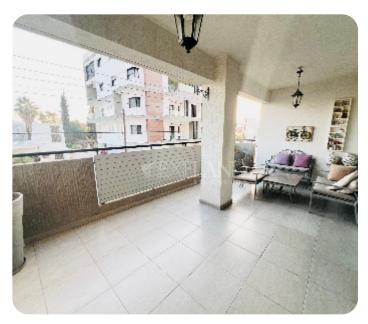

ASKING PRICE:

Limassol, Mesa Geitonia

VIEW ON THE WEBSITE

Beautiful three-bedroom apartment located in a quiet area in Mesa Geitonia, close to Ajax Hotel. The internal covered area is 102 sq. m + 22 sq. m covered verandas. It consists of a separate kitchen, a spacious living room with a dining and sitting area, a spacious veranda + technical balcony, three bedrooms (master bedroom en-suite with shower) and a family bathroom. The flat is available with furniture and appliances, also it has air conditions, double glazed windows, laminate floor in bedrooms, solar panels for hot water, 2 covered parking places and storage room.