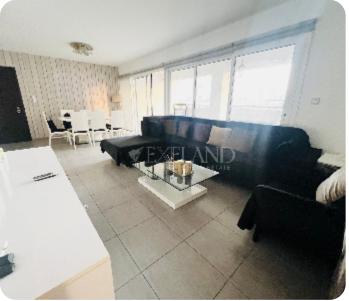

ASKING PRICE:

Limassol, Mesa Geitonia

VIEW ON THE WEBSITE

Beautiful three-bedroom apartment located in a quiet area in Mesa Geitonia, close to Ajax Hotel. The internal covered area is 102 sq. m + 22 sq. m covered verandas. It consists of a separate kitchen, a spacious living room with a dining and sitting area, a spacious veranda + technical balcony, three bedrooms (master bedroom en-suite with shower) and a family bathroom. The flat is available with furniture and appliances, also it has air conditions, double glazed windows, laminate floor in bedrooms, solar panels for hot water, 2 covered parking places and storage room.