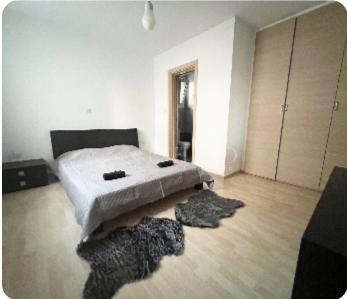

ASKING PRICE:

Limassol, Mesa Geitonia

VIEW ON THE WEBSITE

Beautiful three-bedroom apartment located in a quiet area in Mesa Geitonia, close to Ajax Hotel. The internal covered area is 102 sq. m + 22 sq. m covered verandas. It consists of a separate kitchen, a spacious living room with a dining and sitting area, a spacious veranda + technical balcony, three bedrooms (master bedroom en-suite with shower) and a family bathroom. The flat is available with furniture and appliances, also it has air conditions, double glazed windows, laminate floor in bedrooms, solar panels for hot water, 2 covered parking places and storage room.