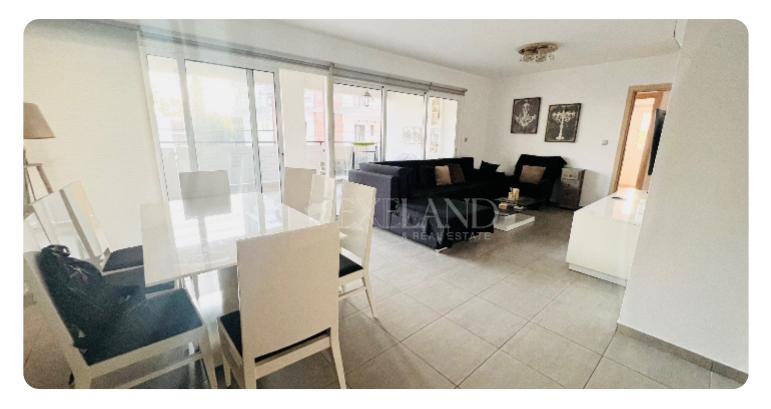

ASKING PRICE:

Limassol, Mesa Geitonia

VIEW ON THE WEBSITE

Beautiful three-bedroom apartment located in a quiet area in Mesa Geitonia, close to Ajax Hotel. The internal covered area is 102 sq. m + 22 sq. m covered verandas. It consists of a separate kitchen, a spacious living room with a dining and sitting area, a spacious veranda + technical balcony, three bedrooms (master bedroom en-suite with shower) and a family bathroom. The flat is available with furniture and appliances, also it has air conditions, double glazed windows, laminate floor in bedrooms, solar panels for hot water, 2 covered parking places and storage room.