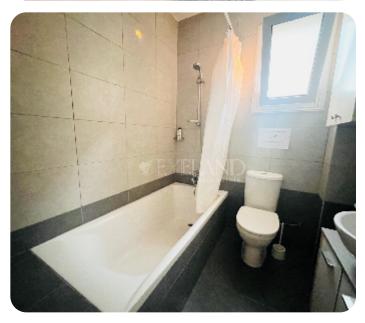

ASKING PRICE:

Limassol, Mesa Geitonia

VIEW ON THE WEBSITE

Beautiful three-bedroom apartment located in a quiet area in Mesa Geitonia, close to Ajax Hotel. The internal covered area is 102 sq. m + 22 sq. m covered verandas. It consists of a separate kitchen, a spacious living room with a dining and sitting area, a spacious veranda + technical balcony, three bedrooms (master bedroom en-suite with shower) and a family bathroom. The flat is available with furniture and appliances, also it has air conditions, double glazed windows, laminate floor in bedrooms, solar panels for hot water, 2 covered parking places and storage room.