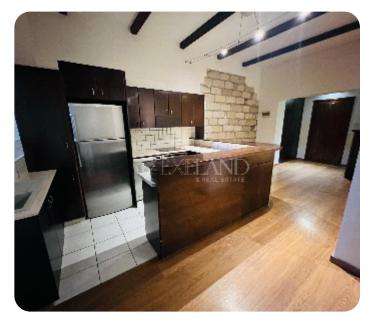

Resale

**ASKING PRICE:** 

eq 2,200/ month

Limassol

VIEW ON THE WEBSITE

The traditional three-bedroom semi-detached house is located in the city center of Limassol, close to Makariou Avenue and the DHL office. The internal covered area is 170 sq. m and it consists of 2 levels: on the ground floor there is an entrance area, an open-plan kitchen connected with a dining and living area with 2 fireplaces, laundry room, 1 bedroom and guest WC. On the first floor there are 2 bedrooms (each en-suite with bathroom).

The house is fully furnished and equipped with air conditioning, double-glazed windows, mosquito nets, a parquet floor and solar panels for hot water. Outside there is a BBQ area, a backyard and 2 uncovered parking.