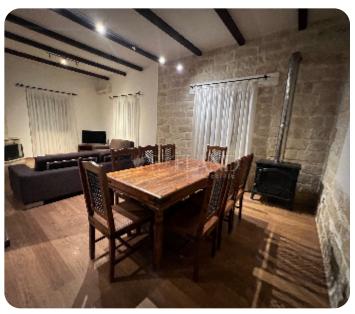

Resale

**ASKING PRICE:** 

eq 2,200/ month

Limassol

VIEW ON THE WEBSITE

The traditional three-bedroom semi-detached house is located in the city center of Limassol, close to Makariou Avenue and the DHL office. The internal covered area is 170 sq. m and it consists of 2 levels: on the ground floor there is an entrance area, an open-plan kitchen connected with a dining and living area with 2 fireplaces, laundry room, 1 bedroom and guest WC. On the first floor there are 2 bedrooms (each en-suite with bathroom).

The house is fully furnished and equipped with air conditioning, double-glazed windows, mosquito nets, a parquet floor and solar panels for hot water. Outside there is a BBQ area, a backyard and 2 uncovered parking.