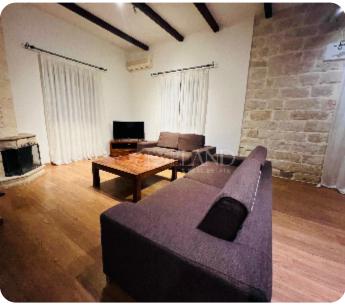

Resale

**ASKING PRICE:** 

eq 2,200/ month

Limassol

VIEW ON THE WEBSITE

The traditional three-bedroom semi-detached house is located in the city center of Limassol, close to Makariou Avenue and the DHL office. The internal covered area is 170 sq. m and it consists of 2 levels: on the ground floor there is an entrance area, an open-plan kitchen connected with a dining and living area with 2 fireplaces, laundry room, 1 bedroom and guest WC. On the first floor there are 2 bedrooms (each en-suite with bathroom).

The house is fully furnished and equipped with air conditioning, double-glazed windows, mosquito nets, a parquet floor and solar panels for hot water. Outside there is a BBQ area, a backyard and 2 uncovered parking.