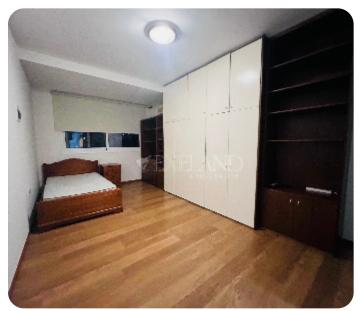

Resale

**ASKING PRICE:** 

eq 2,200/ month

Limassol

VIEW ON THE WEBSITE

The traditional three-bedroom semi-detached house is located in the city center of Limassol, close to Makariou Avenue and the DHL office. The internal covered area is 170 sq. m and it consists of 2 levels: on the ground floor there is an entrance area, an open-plan kitchen connected with a dining and living area with 2 fireplaces, laundry room, 1 bedroom and guest WC. On the first floor there are 2 bedrooms (each en-suite with bathroom).

The house is fully furnished and equipped with air conditioning, double-glazed windows, mosquito nets, a parquet floor and solar panels for hot water. Outside there is a BBQ area, a backyard and 2 uncovered parking.

## **Additional Features**

Garden: ✓ Barbeque: ✓

Fireplace: ✓ Laundry room: ✓

Study / Office: ✓ Pergola: ✓

Walk-in Closet: ✓ Guest WC: ✓

Ground Floor Bedroom: ✓