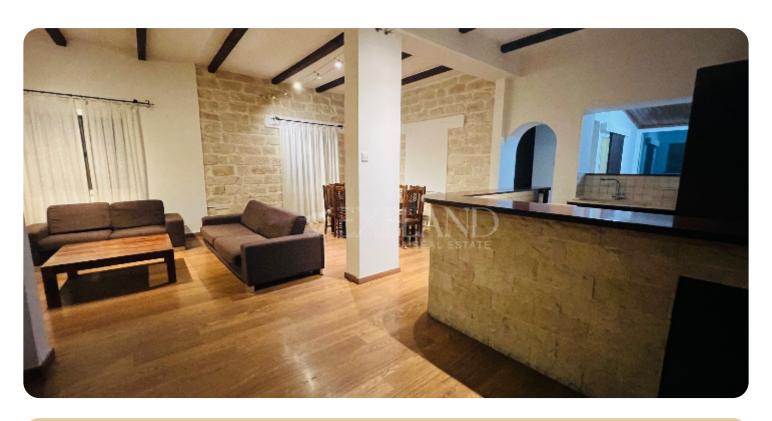

Resale

**ASKING PRICE:** 

eq 2,200/ month

Limassol

VIEW ON THE WEBSITE

The traditional three-bedroom semi-detached house is located in the city center of Limassol, close to Makariou Avenue and the DHL office. The internal covered area is 170 sq. m and it consists of 2 levels: on the ground floor there is an entrance area, an open-plan kitchen connected with a dining and living area with 2 fireplaces, laundry room, 1 bedroom and guest WC. On the first floor there are 2 bedrooms (each en-suite with bathroom).

The house is fully furnished and equipped with air conditioning, double-glazed windows, mosquito nets, a parquet floor and solar panels for hot water. Outside there is a BBQ area, a backyard and 2 uncovered parking.