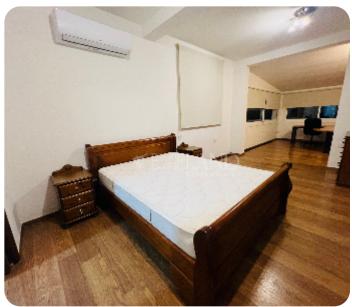

Resale

**ASKING PRICE:** 

eq 2,200/ month

Limassol

VIEW ON THE WEBSITE

The traditional three-bedroom semi-detached house is located in the city center of Limassol, close to Makariou Avenue and the DHL office. The internal covered area is 170 sq. m and it consists of 2 levels: on the ground floor there is an entrance area, an open-plan kitchen connected with a dining and living area with 2 fireplaces, laundry room, 1 bedroom and guest WC. On the first floor there are 2 bedrooms (each en-suite with bathroom).

The house is fully furnished and equipped with air conditioning, double-glazed windows, mosquito nets, a parquet floor and solar panels for hot water. Outside there is a BBQ area, a backyard and 2 uncovered parking.

## **Specifications**

Spacious rooms: ✓

Double Glazing: ✓

Open Plan Kitchen: 🗸

Mosquito Nets: ✓

Shutters (manual): ✓

Solar Panels for Hot Water: ✓

High ceilings: ✓