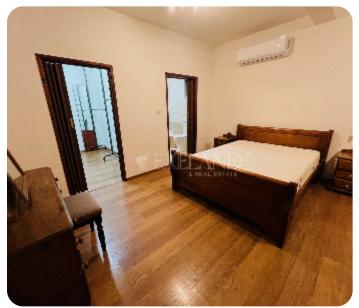

Resale

**ASKING PRICE:** 

eq 2,200/ month

Limassol

VIEW ON THE WEBSITE

The traditional three-bedroom semi-detached house is located in the city center of Limassol, close to Makariou Avenue and the DHL office. The internal covered area is 170 sq. m and it consists of 2 levels: on the ground floor there is an entrance area, an open-plan kitchen connected with a dining and living area with 2 fireplaces, laundry room, 1 bedroom and guest WC. On the first floor there are 2 bedrooms (each en-suite with bathroom).

The house is fully furnished and equipped with air conditioning, double-glazed windows, mosquito nets, a parquet floor and solar panels for hot water. Outside there is a BBQ area, a backyard and 2 uncovered parking.

## **Specifications**

Spacious rooms: ✓

Double Glazing: ✓

Open Plan Kitchen: 🗸

Mosquito Nets: ✓

Shutters (manual): ✓

Solar Panels for Hot Water: ✓

High ceilings: ✓