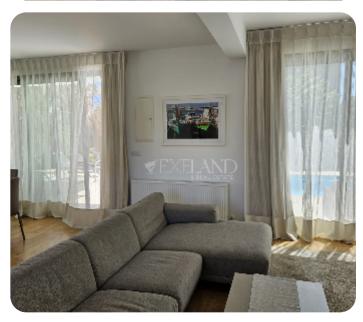

☐ 401m² plot area

☐ 1 parking

Resale

ASKING PRICE:

€ 820,000

Limassol, Pyrgos

VIEW ON THE WEBSITE

A modern three-bedroom house with mountains and partial sea views located in a private gated complex in a quiet Pyrgos village. The covered area 170 sq. m and the plot is 401 sq. m. It consists of 3 levels: on the ground floor there is an open-plan kitchen connected with a dining and living area, also a guest WC. On the first floor there are 3 bedrooms (master bedroom en-suite with shower) and a family bathroom. Upstairs there is a rooftop terrace of 65 sq. m. The house is fully furnished and equipped, with central heating, air condition units, a parquet floor, marble floor in bathrooms, double-glazed windows, solar panels for hot water and an alarm system. Outside of the house there is a garden, a private swimming pool with relaxation area, BBQ area, covered & uncovered parking. The complex has a common playground, green area and electric gates with remote control.