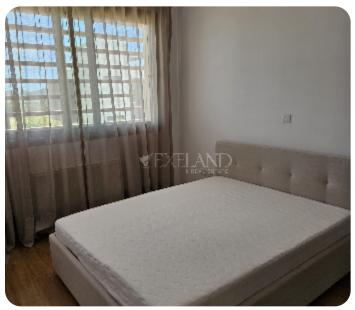

☐ 401m² plot area

☐ 1 parking

Resale

ASKING PRICE:

€ 820,000

Limassol, Pyrgos

VIEW ON THE WEBSITE

A modern three-bedroom house with mountains and partial sea views located in a private gated complex in a quiet Pyrgos village. The covered area 170 sq. m and the plot is 401 sq. m. It consists of 3 levels: on the ground floor there is an open-plan kitchen connected with a dining and living area, also a guest WC. On the first floor there are 3 bedrooms (master bedroom en-suite with shower) and a family bathroom. Upstairs there is a rooftop terrace of 65 sq. m. The house is fully furnished and equipped, with central heating, air condition units, a parquet floor, marble floor in bathrooms, double-glazed windows, solar panels for hot water and an alarm system. Outside of the house there is a garden, a private swimming pool with relaxation area, BBQ area, covered & uncovered parking. The complex has a common playground, green area and electric gates with remote control.