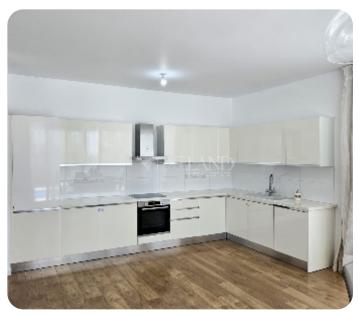

☐ 401m² plot area

☐ 1 parking

Resale

ASKING PRICE:

€ 820,000

Limassol, Pyrgos

VIEW ON THE WEBSITE

A modern three-bedroom house with mountains and partial sea views located in a private gated complex in a quiet Pyrgos village. The covered area 170 sq. m and the plot is 401 sq. m. It consists of 3 levels: on the ground floor there is an open-plan kitchen connected with a dining and living area, also a guest WC. On the first floor there are 3 bedrooms (master bedroom en-suite with shower) and a family bathroom. Upstairs there is a rooftop terrace of 65 sq. m. The house is fully furnished and equipped, with central heating, air condition units, a parquet floor, marble floor in bathrooms, double-glazed windows, solar panels for hot water and an alarm system. Outside of the house there is a garden, a private swimming pool with relaxation area, BBQ area, covered & uncovered parking. The complex has a common playground, green area and electric gates with remote control.

#### **Main Features**

Furniture: Furnished Appliances: <

Construction type: Concrete Floor type: Parquet

Proximity: Above Highway Kitchen type: Open plan

Covered Parking: ✓ Uncovered Parking: ✓

A/Cs: Split Units Energy efficiency: B