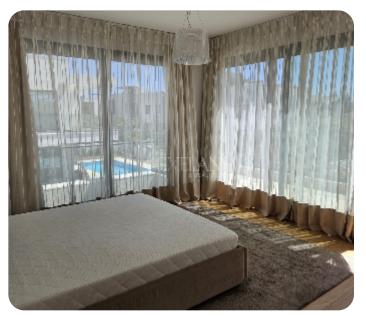

☐ 401m² plot area

☐ 1 parking

Resale

ASKING PRICE:

€ 820,000

Limassol, Pyrgos

VIEW ON THE WEBSITE

A modern three-bedroom house with mountains and partial sea views located in a private gated complex in a quiet Pyrgos village. The covered area 170 sq. m and the plot is 401 sq. m. It consists of 3 levels: on the ground floor there is an open-plan kitchen connected with a dining and living area, also a guest WC. On the first floor there are 3 bedrooms (master bedroom en-suite with shower) and a family bathroom. Upstairs there is a rooftop terrace of 65 sq. m. The house is fully furnished and equipped, with central heating, air condition units, a parquet floor, marble floor in bathrooms, double-glazed windows, solar panels for hot water and an alarm system. Outside of the house there is a garden, a private swimming pool with relaxation area, BBQ area, covered & uncovered parking. The complex has a common playground, green area and electric gates with remote control.

## **Views**

Side Sea View: ✓

Valley View: ✓

East Site Direction: ✓

Mountain View: ✓

Pool View: ✓