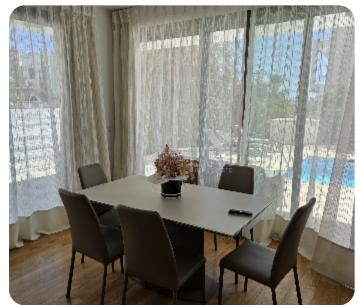

☐ 401m² plot area

☐ 1 parking

Resale

ASKING PRICE:

€ 820,000

Limassol, Pyrgos

VIEW ON THE WEBSITE

A modern three-bedroom house with mountains and partial sea views located in a private gated complex in a quiet Pyrgos village. The covered area 170 sq. m and the plot is 401 sq. m. It consists of 3 levels: on the ground floor there is an open-plan kitchen connected with a dining and living area, also a guest WC. On the first floor there are 3 bedrooms (master bedroom en-suite with shower) and a family bathroom. Upstairs there is a rooftop terrace of 65 sq. m. The house is fully furnished and equipped, with central heating, air condition units, a parquet floor, marble floor in bathrooms, double-glazed windows, solar panels for hot water and an alarm system. Outside of the house there is a garden, a private swimming pool with relaxation area, BBQ area, covered & uncovered parking. The complex has a common playground, green area and electric gates with remote control.