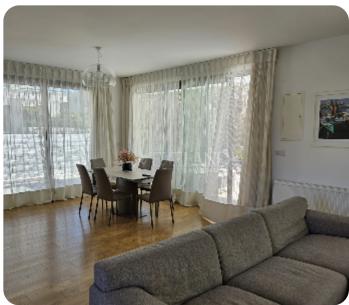

☐ 401m² plot area

☐ 1 parking

Resale

ASKING PRICE:

€ 820,000

Limassol, Pyrgos

VIEW ON THE WEBSITE

A modern three-bedroom house with mountains and partial sea views located in a private gated complex in a quiet Pyrgos village. The covered area 170 sq. m and the plot is 401 sq. m. It consists of 3 levels: on the ground floor there is an open-plan kitchen connected with a dining and living area, also a guest WC. On the first floor there are 3 bedrooms (master bedroom en-suite with shower) and a family bathroom. Upstairs there is a rooftop terrace of 65 sq. m. The house is fully furnished and equipped, with central heating, air condition units, a parquet floor, marble floor in bathrooms, double-glazed windows, solar panels for hot water and an alarm system. Outside of the house there is a garden, a private swimming pool with relaxation area, BBQ area, covered & uncovered parking. The complex has a common playground, green area and electric gates with remote control.