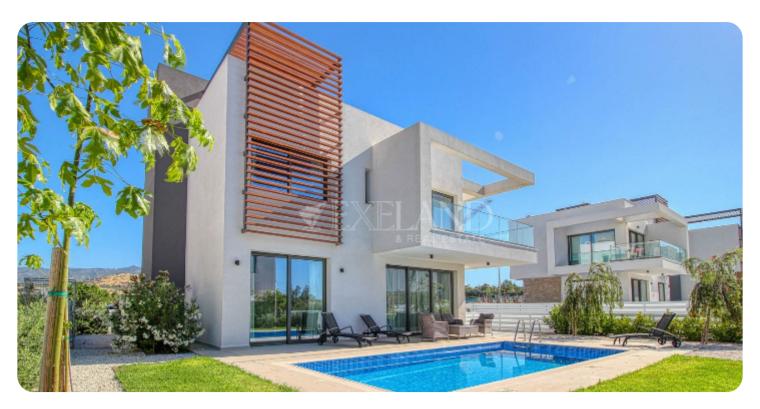

# **House in Pyrgos**

Ref. No 1791

**⚠** House

88 Detached

☐ 3 bedrooms

⇔ 3 bathrooms

幻 170m² internal

☐ 65m² veranda

☐ 401m² plot area

☐ 1 parking

Resale

ASKING PRICE:

€ 820,000

Limassol, Pyrgos

VIEW ON THE WEBSITE

A modern three-bedroom house with mountains and partial sea views located in a private gated complex in a quiet Pyrgos village. The covered area 170 sq. m and the plot is 401 sq. m. It consists of 3 levels: on the ground floor there is an open-plan kitchen connected with a dining and living area, also a guest WC. On the first floor there are 3 bedrooms (master bedroom en-suite with shower) and a family bathroom. Upstairs there is a rooftop terrace of 65 sq. m. The house is fully furnished and equipped, with central heating, air condition units, a parquet floor, marble floor in bathrooms, double-glazed windows, solar panels for hot water and an alarm system. Outside of the house there is a garden, a private swimming pool with relaxation area, BBQ area, covered & uncovered parking. The complex has a common playground, green area and electric gates with remote control.