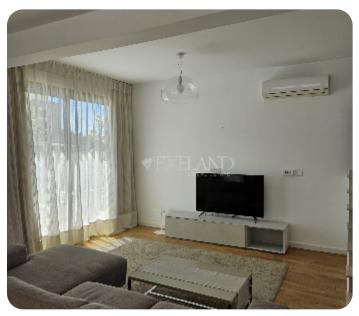

☐ 401m² plot area

☐ 1 parking

Resale

ASKING PRICE:

€ 820,000

Limassol, Pyrgos

VIEW ON THE WEBSITE

A modern three-bedroom house with mountains and partial sea views located in a private gated complex in a quiet Pyrgos village. The covered area 170 sq. m and the plot is 401 sq. m. It consists of 3 levels: on the ground floor there is an open-plan kitchen connected with a dining and living area, also a guest WC. On the first floor there are 3 bedrooms (master bedroom en-suite with shower) and a family bathroom. Upstairs there is a rooftop terrace of 65 sq. m. The house is fully furnished and equipped, with central heating, air condition units, a parquet floor, marble floor in bathrooms, double-glazed windows, solar panels for hot water and an alarm system. Outside of the house there is a garden, a private swimming pool with relaxation area, BBQ area, covered & uncovered parking. The complex has a common playground, green area and electric gates with remote control.